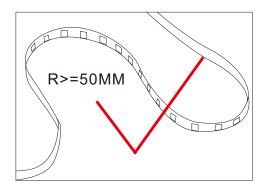

### Package:

Package: 2 meter strip in one reel, one reel in one anti-static bag, 25 bags put into one carton.

When install the led strip, please note the installation technique. The led strip can be bent, but not distorted,

as shown below:

**Distortion(Wrong)** 

Bend (Right)