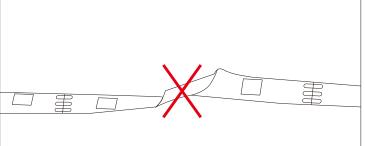

### Package:

Package: 2 meter strip in one reel, one reel in one anti-static bag, 25 bags put into one carton.

When install the led strip, please note the installation technique. The led strip can be bent, but not distorted,

as shown below:

**Distortion(Wrong)** 

Bend (Right)