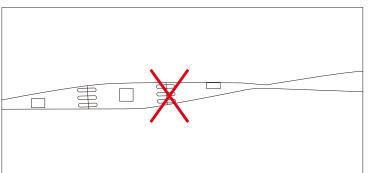

### Package:

Package: 2 meter strip in one reel, one reel in one anti-static bag, 25 bags put into one carton.

When install the led strip, please note the installation technique. The led strip can be bent, but not distorted,

as shown below:

**Distortion(Wrong)** 

Bend (Right)