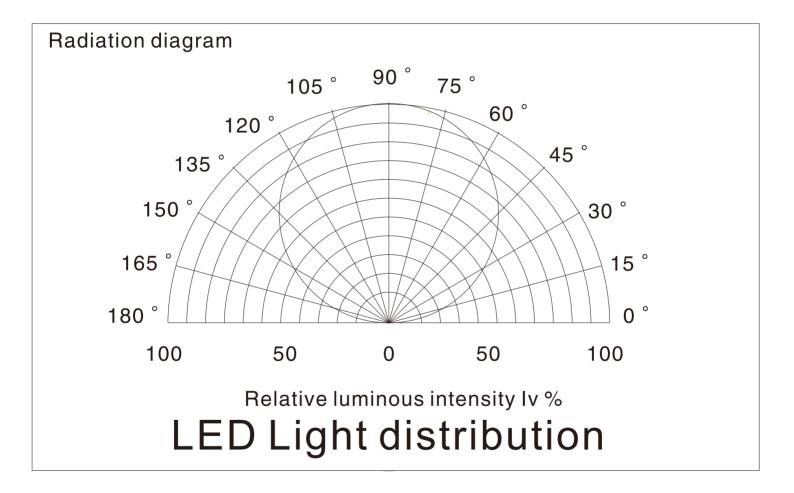

## How to connect flexible strip

Below shows you how to connect the flexible strip to power supplies.

### 5050 SMD series : 144LED/meter