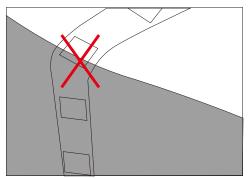

### Package:

Package: 2 meter strip in one reel, one reel in one anti-static bag, 25 bags put into one carton.

When install the led strip, please note the installation technique. The led strip can be bent, but not distorted,

as shown below:

**Distortion(Wrong)** 

Bend (Right)