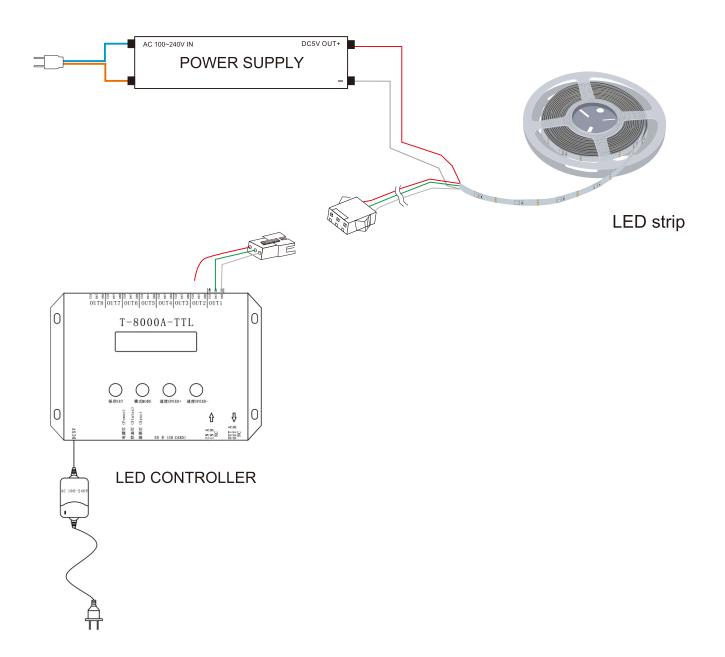

## How to connect flexible strip

Below shows you how to connect the flexible strip to power supplies.