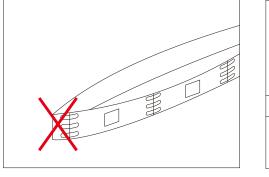

### Package:

Package: 2 meter strip in one reel, one reel in one anti-static bag, 25 bags put into one carton.

When install the led strip, please note the installation technique. The led strip can be bent, but not distorted,

as shown below:

**Distortion(Wrong)** 

Bend (Right)