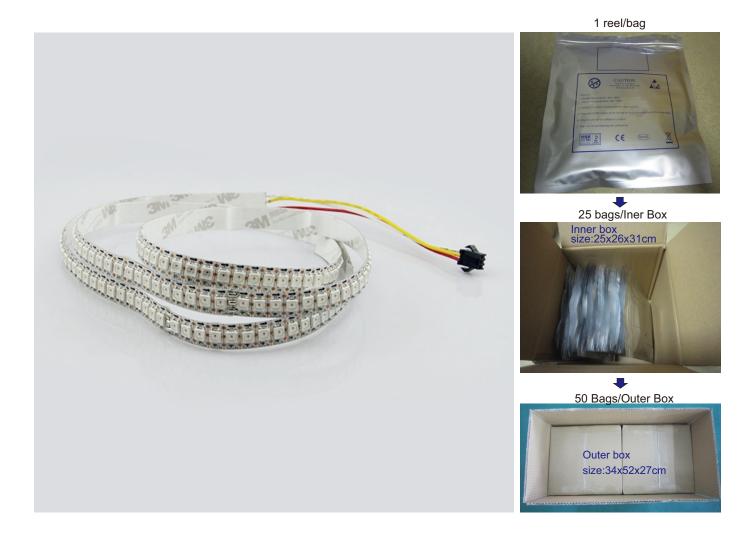

### Package:

Package: 2 meter strip in one reel, one reel in one anti-static bag, 25 bags put into one carton.

When install the led strip, please note the installation technique. The led strip can be bent, but not distorted,