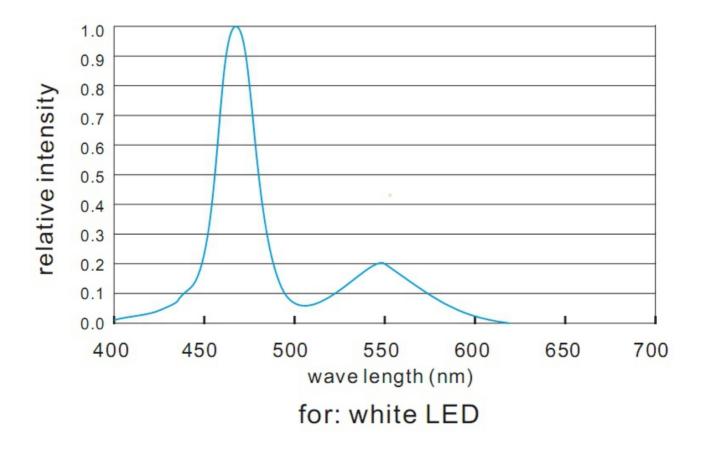

|         |              |
|-------------------------------------|--------------|-------|---------------------|--------------------|---------|---------|---------|--------------|
| Part Number                         | Size         | Color | Cut every<br>(LEDS) | Inlay IC<br>(5050) | Lumen/M | Voltage | Power/m | Packing/m    |
| SUR-5050FRGB+IC144-5V               | L5000*W12*H3 | R 📕   | 1                   | SK6812             | 194.4   | 5V      | 28.8W   | 2Meters/reel |
|                                     |              | G 🗖   |                     |                    | 453.6   |         |         |              |
|                                     |              | В     |                     |                    | 97.2    |         |         |              |













## How to connect flexible strip

Below shows you how to connect the flexible strip to power supplies.





### 5050 SMD series : 144LED/meter

### Package:



Package: 2 meter strip in one reel, one reel in one anti-static bag, 25 bags put into one carton.





When install the led strip, please note the installation technique. The led strip can be bent, but not distorted,

as shown below:









**Distortion(Wrong)** 



Bend (Right)