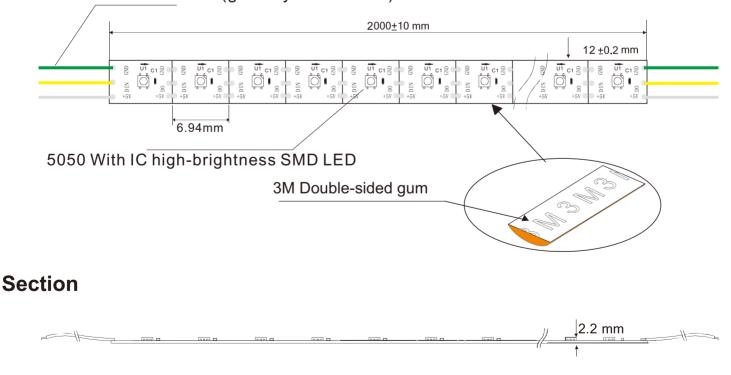

### Assembly drawing

#### **Top View**

3 core cable(green/yellow/white)

## Parameter:

| SK6812, SPI LED strip, 144LED/Meter |              |       |                     |                    |         |         |         |              |
|-------------------------------------|--------------|-------|---------------------|--------------------|---------|---------|---------|--------------|
| Part Number                         | Size         | Color | Cut every<br>(LEDS) | Inlay IC<br>(5050) | Lumen/M | Voltage | Power/m | Packing/m    |
| SUR-5050FRGB+IC144-5V               | L5000*W12*H3 | R 📕   | 1                   | SK6812             | 194.4   | 5V      | 28.8W   | 2Meters/reel |
|                                     |              | G 🗖   |                     |                    | 453.6   |         |         |              |
|                                     |              | В     |                     |                    | 97.2    |         |         |              |