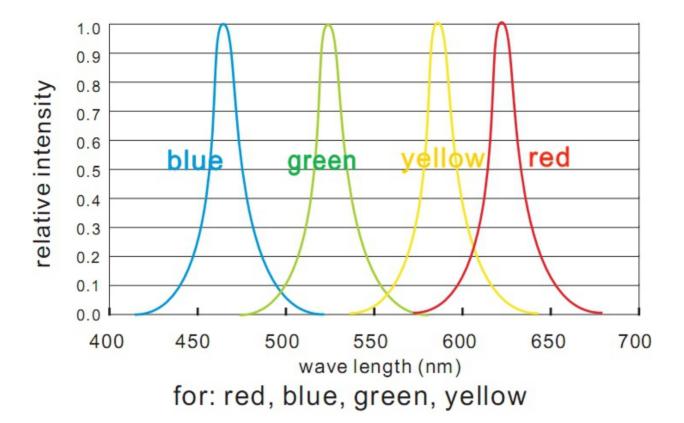

|         |         |              |
|-------------------------------------|--------------|-------|---------------------|--------------------|---------|---------|---------|--------------|
| Part Number                         | Size         | Color | Cut every<br>(LEDS) | Inlay IC<br>(5050) | Lumen/M | Voltage | Power/m | Packing/m    |
| SUR-5050FRGB+IC144-5V               | L5000*W12*H3 | R 📕   | 1                   | SK6812             | 194.4   | 5V      | 28.8W   | 2Meters/reel |
|                                     |              | G 🗖   |                     |                    | 453.6   |         |         |              |
|                                     |              | В     |                     |                    | 97.2    |         |         |              |













## How to connect flexible strip

Below shows you how to connect the flexible strip to power supplies.





### 5050 SMD series : 144LED/meter

### Package:



Package: 2 meter strip in one reel, one reel in one anti-static bag, 25 bags put into one carton.





When install the led strip, please note the installation technique. The led strip can be bent, but not distorted,

as shown below:









**Distortion(Wrong)** 



Bend (Right)