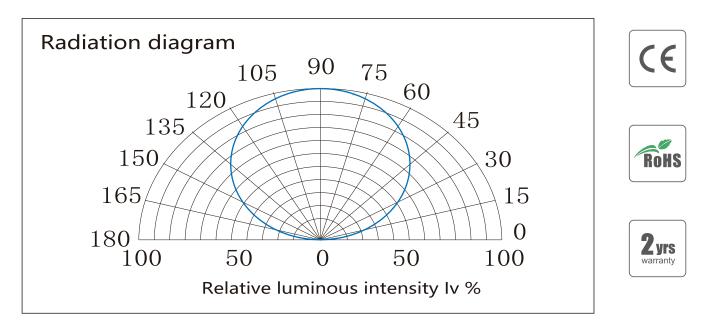

Dropper series: SUR-FCOB528-24V |       |               |             |         |             |               |
|---------------------------------|-------|---------------|-------------|---------|-------------|---------------|
| Part number                     | Color | LED QTY/meter | Lumen/meter | Voltage | Power/meter | Packing means |
| SUR-FCOB528-24V                 | WW 🗖  | 528           | 670         | DC24V   | 10 Watt     | 5 meters/reel |
|                                 | NW 🗆  |               | 690         |         |             |               |
|                                 | CW 🔲  |               | 800         |         |             |               |

#### New COB Strip without any LED dots

#### Normal LED Strip with many LED dots



## **LED Light distribution**



#### Surmountor Lighting Co., Ltd



# Color spectrum (CRI80+)



## Package:



**Package:** 5 meters strip in one reel, one reel in one anti-static bag, 25 bags put into one carton, 2 inner boxes put into 1 carton .

#### Surmountor Lighting Co., Ltd



## How to connect flexible strip:

Below shows you how to connect the flexible strip to power supplies



#### Note:

- Please note that, the LED strips should not be used in sealed or hot place, to make sure the heat dispersion is good for the LEDs.
- Each flexible strip with a total length of the series can not be more than 5 meters.
- Flexible strip with all of the total power can not exceed 90% of the power switching power supply.

#### Surmountor Lighting Co., Ltd





When install the led strip, please note the installation techni