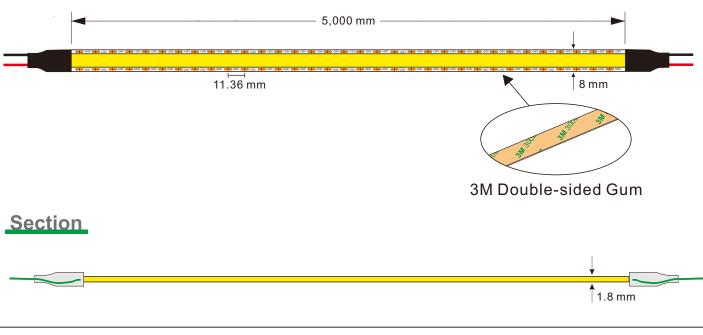

### Assembly drawing:

**Top View** 

### FCOB528-24V: 528 LEDS/M

| Dropper series: SUR-FCOB528-24V |       |               |             |         |             |               |
|---------------------------------|-------|---------------|-------------|---------|-------------|---------------|
| Part number                     | Color | LED QTY/meter | Lumen/meter | Voltage | Power/meter | Packing means |
| SUR-FCOB528-24V                 | WW 🗖  | 528           | 670         | DC24V   | 10 Watt     | 5 meters/reel |
|                                 | NW 🗆  |               | 690         |         |             |               |
|                                 | CW 🔲  |               | 800         |         |             |               |