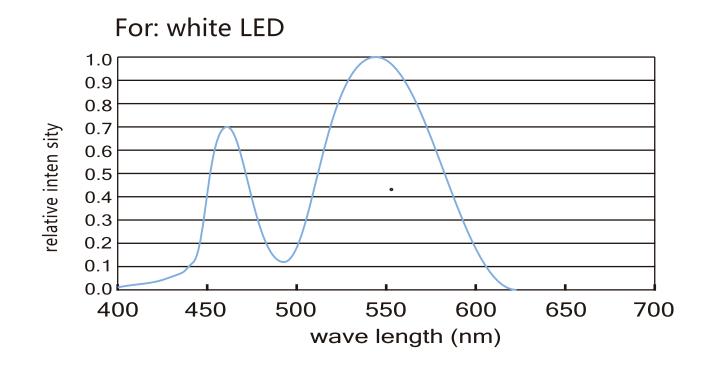

|         |             |               |
|---------------------------------|-------|---------------|-------------|---------|-------------|---------------|
| Part number                     | Color | LED QTY/meter | Lumen/meter | Voltage | Power/meter | Packing means |
| SUR-FCOB528-24V                 | WW 🗖  | 528           | 670         | DC24V   | 10 Watt     | 5 meters/reel |
|                                 | NW 🗆  |               | 690         |         |             |               |
|                                 | CW 🔲  |               | 800         |         |             |               |

#### New COB Strip without any LED dots

#### Normal LED Strip with many LED dots



## **LED Light distribution**



#### Surmountor Lighting Co., Ltd



# Color spectrum (CRI80+)



## Package:



**Package:** 5 meters strip in one reel, one reel in one anti-static bag, 25 bags put into one carton, 2 inner boxes put into 1 carton .

#### Surmountor Lighting Co., Ltd



## How to connect flexible strip:

Below shows you how to connect the flexible strip to power supplies



#### Note:

- Please note that, the LED strips should not be used in sealed or hot place, to make sure the heat dispersion is good for the LEDs.
- Each flexible strip with a total length of the series can not be more than 5 meters.
- Flexible strip with all of the total power can not exceed 90% of the power switching power supply.

#### Surmountor Lighting Co., Ltd





When install the led strip, please note the installation technique. The led strip can be bent, but not distorted, as shown below: