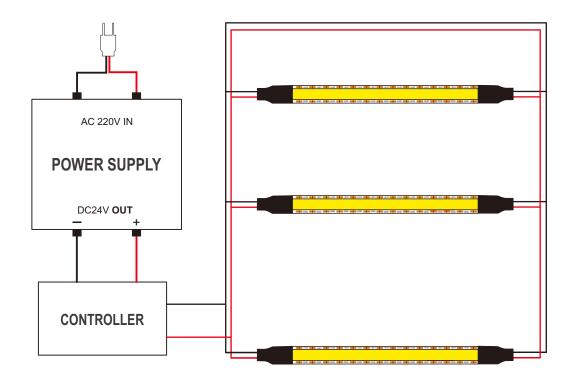

## How to connect flexible strip:

Below shows you how to connect the flexible strip to power supplies