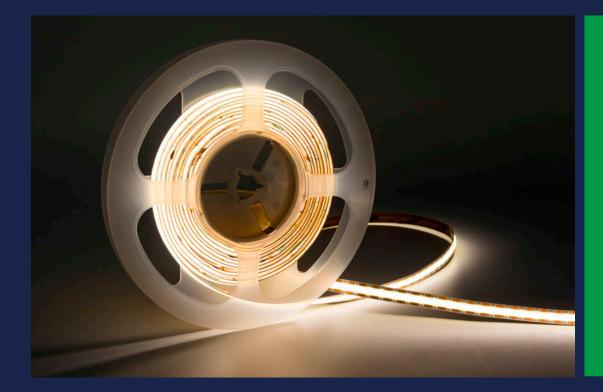

# **SUR-FCOB528-24V** FLEXIBLE STRIP INTRODUCTION

### FCOB528-24V: 528 LEDS/M

# Features:

- New Flip Chip On Board Flexible LED Strip, 528 chips per meter.
- Ideal for LED lighting application to avoid multi-shadows.
- Higher heat conductivity for better thermal management.
- Provide variable and innovative array LED layout designs and combinations.
- Available in 24V DC maximum.
- Very bright & low power consumption.
- Operating temperature: -20°C to +50°C.
- Long life span LED lights, more than 50,000 hours.
- Adhesive back, peel & stick!
- All available controller or dimmers.
- Non-waterproof, IP20<sup>1</sup>.