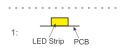

### Assembly drawing:

**Top View** 

## How to connect flexible strip:

Below shows you how to connect the flexible strip to power supplies