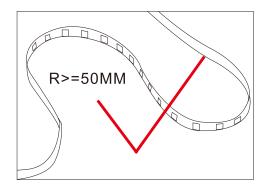

#### Surmountor Lighting Co., Ltd

When install the led strip, please note the installation technique. The led strip can be bent, but not distorted, as shown below:

#### **Bend (Right)**