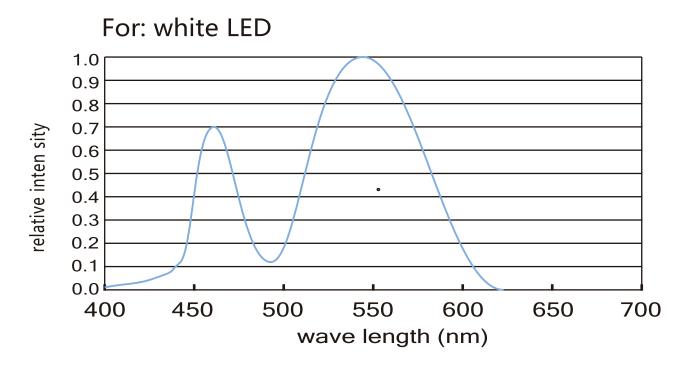

drawing:

#### Top View



#### Section





| Dropper Series: SUR-FCOB528-24V |       |               |             |         |             |               |
|---------------------------------|-------|---------------|-------------|---------|-------------|---------------|
| Part number                     | Color | LED QTY/meter | Lumen/meter | Voltage | Power/meter | Packing means |
| SUR-FCOB528-24V                 | WW 🔲  | 528           | 1000        | DC24V   | 10W         | 5 meters/reel |
|                                 | NW 🔲  |               | 1050        |         |             |               |
|                                 | CW □  |               | 1100        |         |             |               |



## **LED Light distribution**











# Color spectrum (CRI80+)



# Package:



**Package:** 5 meters strip in one reel, one reel in one anti-static bag, 25 bags put into one carton, 2 inner boxes put into 1 carton.



# How to connect flexible strip:

Below shows you how to connect the flexible strip to power supplies



#### Note:

- Please note that, the LED strips should not be used in sealed or hot place, to make sure the heat dispersion is good for the LEDs.
- Each flexible strip with a total length of the series can not be more than 5 meters.
- Flexible strip with all of the total power can not exceed 90% of the power switching power supply.





# **Cautions:**

When install the led strip, please note the installation technique. The led strip can be bent, but not distorted, as shown below:

#### **Distortion(Wrong)**









### Bend (Right)