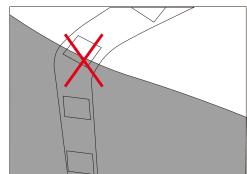

# **Cautions:**

When install the led strip, please note the installation technique. The led strip can be bent, but not distorted, as shown below:

#### **Distortion(Wrong)**