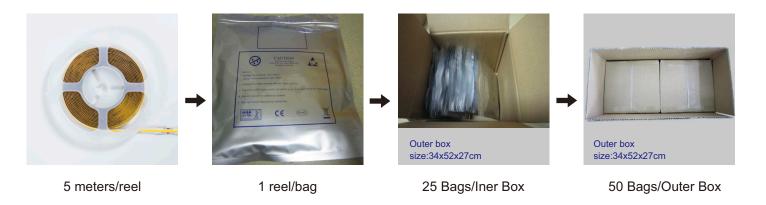

# Package:

**Package:** 5 meters strip in one reel, one reel in one anti-static bag, 25 bags put into one carton, 2 inner boxes put into 1 carton.