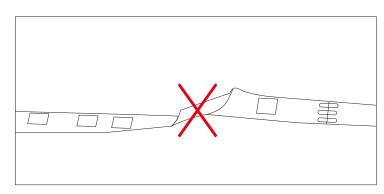

# **Cautions:**

When install the led strip, please note the installation technique. The led strip can be bent, but not distorted, as shown below:

#### **Distortion(Wrong)**