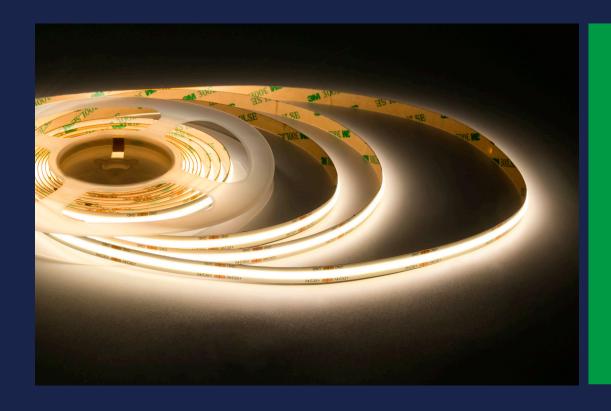

# SUR-FCOB528-24V FLEXIBLE STRIP INTRODUCTION

Lister:\_\_\_\_\_

Assessor:

Approver:

## Features:

- New Flip Chip On Board Flexible LED Strip, 528 chips per meter.
- Ideal for LED lighting application to avoid multi-shadows.
- Higher heat conductivity for better thermal management.
- Provide variable and innovative array LED layout designs and combinations.
- Available in 24V DC maximum.
- Very bright & low power consumption.
- Operating temperature: -20°C to +50°C.
- Long life span LED lights, more than 50,000 hours.
- · Adhesive back, peel & stick!
- All available controller or dimmers.
- Non-waterproof, IP20¹.

#### **Applications:**

Ideal for sign letters and channel letters, concealed lights, room lighting, equipment.