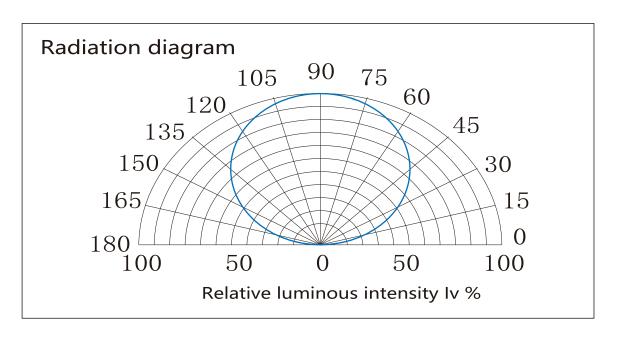

om lighting, equipment.

## Assembly drawing:

#### Top View



#### Section





| Dropper Series: SUR-FCOB528-24V |       |               |             |         |             |               |
|---------------------------------|-------|---------------|-------------|---------|-------------|---------------|
| Part number                     | Color | LED QTY/meter | Lumen/meter | Voltage | Power/meter | Packing means |
| SUR-FCOB528-24V                 | WW 🔲  | 528           | 1000        | DC24V   | 10W         | 5 meters/reel |
|                                 | NW 🔲  |               | 1050        |         |             |               |
|                                 | CW □  |               | 1100        |         |             |               |



## **LED Light distribution**











# Color spectrum (CRI80+)



# Package:



**Package:** 5 meters strip in one reel, one reel in one anti-static bag, 25 bags put into one carton, 2 inner boxes put into 1 carton.



# How to connect flexible strip:

Below shows you how to connect the flexible strip to power supplies



#### Note:

- Please note that, the LED strips should not be used in sealed or hot place, to make sure the heat dispersion is good for the LEDs.
- Each flexible strip with a total length of the series can not be more than 5 meters.
- Flexible strip with all of the total power can not exceed 90% of the power switching power supply.





# **Cautions:**

When install the led strip, please note the installation technique. The led strip can be bent, but not distorted, as shown below:

#### **Distortion