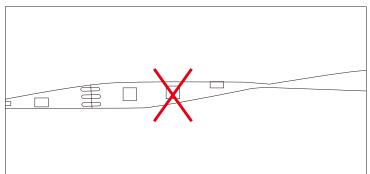

# **Cautions:**

When install the led strip, please note the installation technique. The led strip can be bent, but not distorted, as shown below:

#### **Distortion(Wrong)**