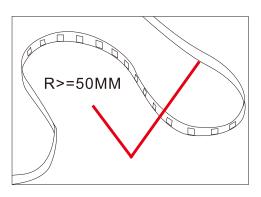

# **Cautions:**

When install the led strip, please note the installation technique. The led strip can be bent, but not distorted, as shown below:

### Bend (Right)