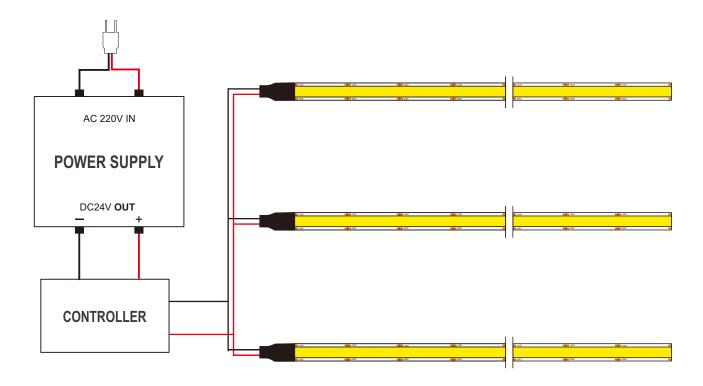

# How to connect flexible strip:

Below shows you how to connect the flexible strip to power supplies