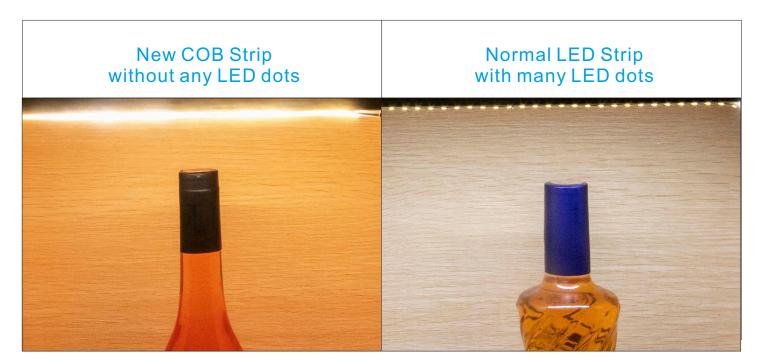

## Features:

- New Flip Chip On Board Flexible LED Strip, 528 chips per meter.
- Ideal for LED lighting application to avoid multi-shadows.
- Higher heat conductivity for better thermal management.
- Provide variable and innovative array LED layout designs and combinations.
- Available in 24V DC maximum.
- Very bright & low power consumption.
- Operating temperature: -20°C to +50°C.
- Long life span LED lights, more than 50,000 hours.
- · Adhesive back, peel & stick!
- All available controller or dimmers.
- Non-waterproof, IP20¹.