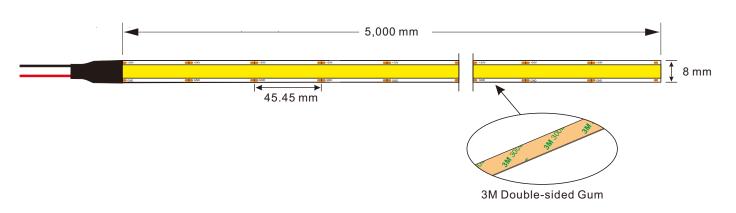

## Assembly drawing:

#### Top View

#### Section

| Dropper Series: SUR-FCOB528-24V |       |               |             |         |             |               |
|---------------------------------|-------|---------------|-------------|---------|-------------|---------------|
| Part number                     | Color | LED QTY/meter | Lumen/meter | Voltage | Power/meter | Packing means |
| SUR-FCOB528-24V                 | WW 🔲  | 528           | 1000        | DC24V   | 10W         | 5 meters/reel |
|                                 | NW 🔲  |               | 1050        |         |             |               |
|                                 | CW □  |               | 1100        |         |             |               |