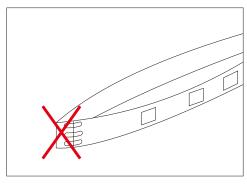

# **Cautions:**

When install the led strip, please note the installation technique. The led strip can be bent, but not distorted, as shown below:

#### **Distortion(Wrong)**