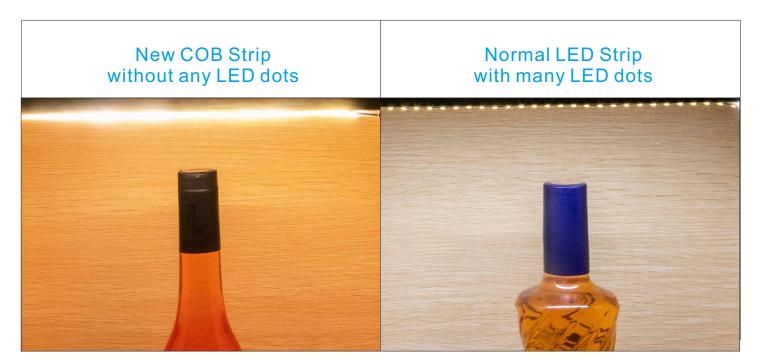

## **Features:**

- New Flip Chip On Board Flexible LED Strip, 528 chips per meter.
- Ideal for LED lighting application to avoid multi-shadows.
- · Higher heat conductivity for better thermal management.
- Provide variable and innovative array LED layout designs and combinations.
- · Available in 12V DC maximum.
- Very bright & low power consumption.
- Operating temperature: -20°C to +50°C.
- Long life span LED lights, more than 50,000 hours.
- · Adhesive back, peel & stick!
- All available controller or dimmers.
- Non-waterproof, IP20¹.