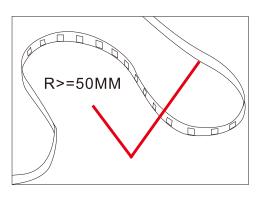

# **Cautions:**

When install the led strip, please note the installation technique. The led strip can be bent, but not distorted, as shown below: