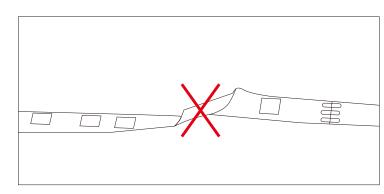

# **Cautions:**

When install the led strip, please note the installation technique. The led strip can be bent, but not distorted, as shown below:

#### **Distortion(Wrong)**