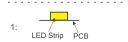

# How to connect flexible strip:

Below shows you how to connect the flexible strip to power supplies