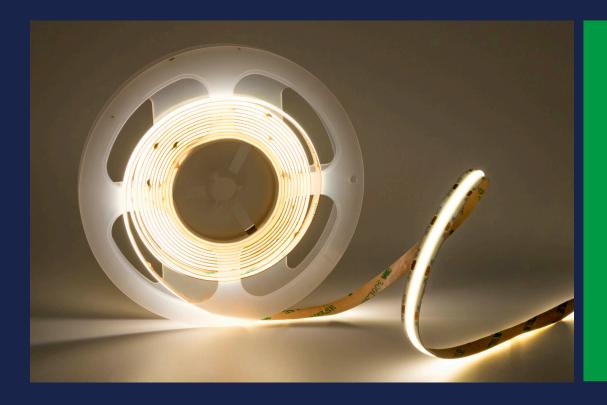

# **SUR-FCOB528-12V FLEXIBLE STRIP INTRODUCTION**

Lister:

Assessor:

## **Features:**

- New Flip Chip On Board Flexible LED Strip, 528 chips per meter.
- Ideal for LED lighting application to avoid multi-shadows.
- · Higher heat conductivity for better thermal management.
- Provide variable and innovative array LED layout designs and combinations.
- · Available in 12V DC maximum.
- Very bright & low power consumption.
- Operating temperature: -20°C to +50°C.
- Long life span LED lights, more than 50,000 hours.
- · Adhesive back, peel & stick!
- All available controller or dimmers.
- Non-waterproof, IP20¹.

#### **Applications:**

Ideal for sign letters and channel letters, concealed lights, room lighting, equipment.