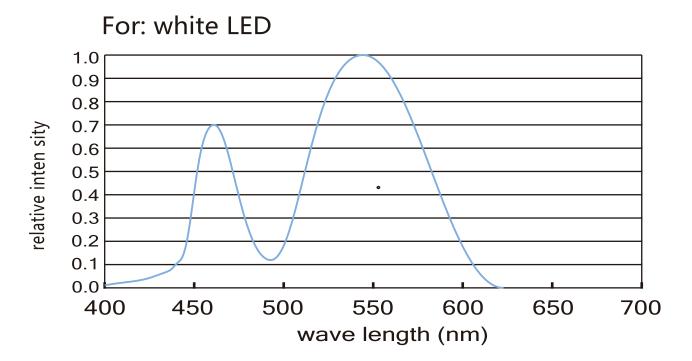

drawing:

#### Top View



#### Section





| Dropper Series: SUR-FCOB528-12V |       |               |             |         |             |               |
|---------------------------------|-------|---------------|-------------|---------|-------------|---------------|
| Part number                     | Color | LED QTY/meter | Lumen/meter | Voltage | Power/meter | Packing means |
| SUR-FCOB528-12V                 | ww 🗖  | 528           | 1500        | DC12V   | 15W         | 5 meters/reel |
|                                 | NW 🔲  |               | 1575        |         |             |               |
|                                 | CW 🗆  |               | 1650        |         |             |               |



## **LED Light distribution**











# Color spectrum (CRI80+)



## Package:



**Package:** 5 meters strip in one reel, one reel in one anti-static bag, 25 bags put into one carton, 2 inner boxes put into 1 carton.



# How to connect flexible strip:

Below shows you how to connect the flexible strip to power supplies



#### Note:

- Please note that, the LED strips should not be used in sealed or hot place, to make sure the heat dispersion is good for the LEDs.
- Each flexible strip with a total length of the series can not be more than 5 meters.
- Flexible strip with all of the total power can not exceed 90% of the power switching power supply.





# **Cautions:**

When install the led strip, please note the installation technique. The led strip can be bent, but not distorted, as shown below:

#### **Distortion(Wrong)**









## Bend (Right)