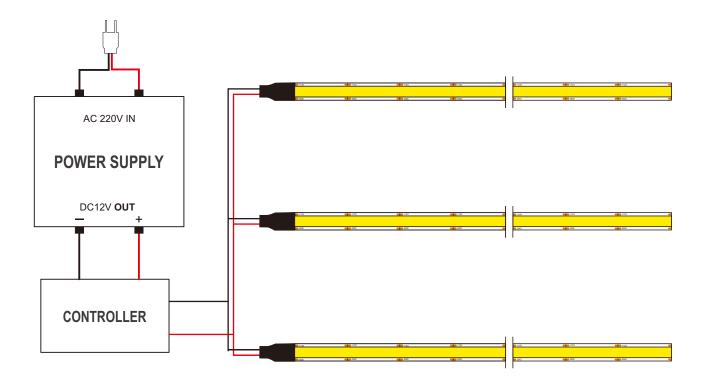

# How to connect flexible strip:

Below shows you how to connect the flexible strip to power supplies