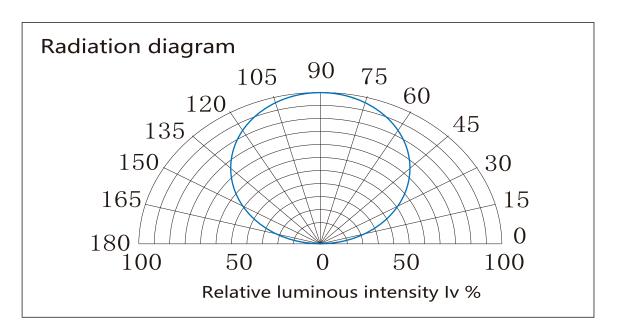

om lighting, equipment.

## Assembly drawing:

#### Top View



#### Section





| Dropper Series: SUR-FCOB528-12V |       |               |             |         |             |               |
|---------------------------------|-------|---------------|-------------|---------|-------------|---------------|
| Part number                     | Color | LED QTY/meter | Lumen/meter | Voltage | Power/meter | Packing means |
| SUR-FCOB528-12V                 | ww 🗖  | 528           | 1500        | DC12V   | 15W         | 5 meters/reel |
|                                 | NW 🔲  |               | 1575        |         |             |               |
|                                 | CW 🗆  |               | 1650        |         |             |               |



## **LED Light distribution**











# Color spectrum (CRI80+)



## Package:



**Package:** 5 meters strip in one reel, one reel in one anti-static bag, 25 bags put into one carton, 2 inner boxes put into 1 carton.



# How to connect flexible strip:

Below shows you how to connect the flexible strip to power supplies



#### Note:

- Please note that, the LED strips should not be used in sealed or hot place, to make sure the heat dispersion is good for the LEDs.
- Each flexible strip with a total length of the series can not be more than 5 meters.
- Flexible strip with all of the total power can not exceed 90% of the power switching power supply.





# **Cautions:**

When install the led strip, please note the installation technique. The led strip can be bent, but not distorted, as shown below:

#### **Distortio