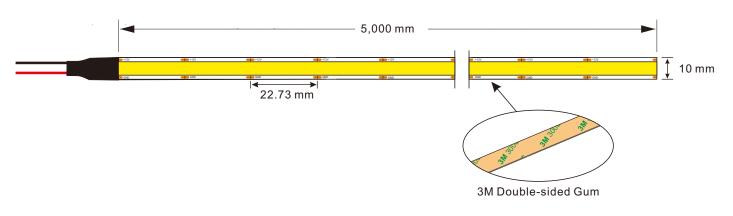

## Assembly drawing:

#### Top View

#### Section

| Dropper Series: SUR-FCOB528-12V |       |               |             |         |             |               |
|---------------------------------|-------|---------------|-------------|---------|-------------|---------------|
| Part number                     | Color | LED QTY/meter | Lumen/meter | Voltage | Power/meter | Packing means |
| SUR-FCOB528-12V                 | ww 🗖  | 528           | 1500        | DC12V   | 15W         | 5 meters/reel |
|                                 | NW 🔲  |               | 1575        |         |             |               |
|                                 | CW 🗆  |               | 1650        |         |             |               |