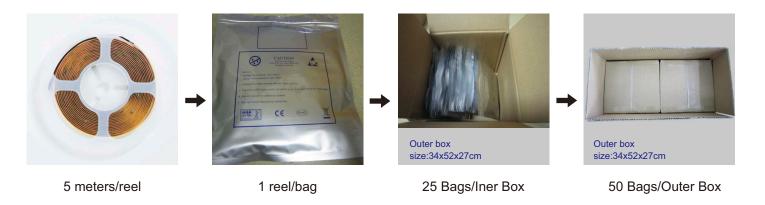

## Package:

**Package:** 5 meters strip in one reel, one reel in one anti-static bag, 25 bags put into one carton, 2 inner boxes put into 1 carton.