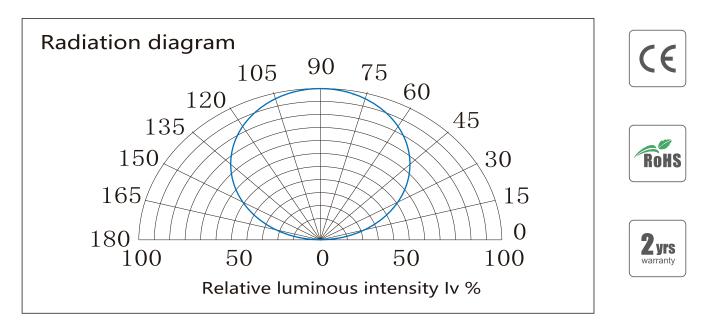

| Dropper Series: SUR-FCOB528-24V |       |               |             |         |             |               |
|---------------------------------|-------|---------------|-------------|---------|-------------|---------------|
| Part number                     | Color | LED QTY/meter | Lumen/meter | Voltage | Power/meter | Packing means |
| SUR-FCOB528-24V                 | WW 🗖  | 528           | 1500        | DC24V   | 15W         | 5 meters/reel |
|                                 | NW 🗆  |               | 1575        |         |             |               |
|                                 | CW 🗆  |               | 1650        |         |             |               |

#### New COB Strip without any LED dots

#### Normal LED Strip with many LED dots



# **LED Light distribution**



#### Surmountor Lighting Co., Ltd



# Color spectrum (CRI80+)



## Package:



**Package:** 5 meters strip in one reel, one reel in one anti-static bag, 25 bags put into one carton, 2 inner boxes put into 1 carton .

#### Surmountor Lighting Co., Ltd



# How to connect flexible strip:

Below shows you how to connect the flexible strip to power supplies



### Note:

- Please note that, the LED strips should not be used in sealed or hot place, to make sure the heat dispersion is good for the LEDs.
- Each flexible strip with a total length of the series can not be more than 5 meters.
- Flexible strip with all of the total power can not exceed 90% of the power switching power supply.

#### Surmountor Lighting Co., Ltd





When install the led strip, please note the installation techniqu