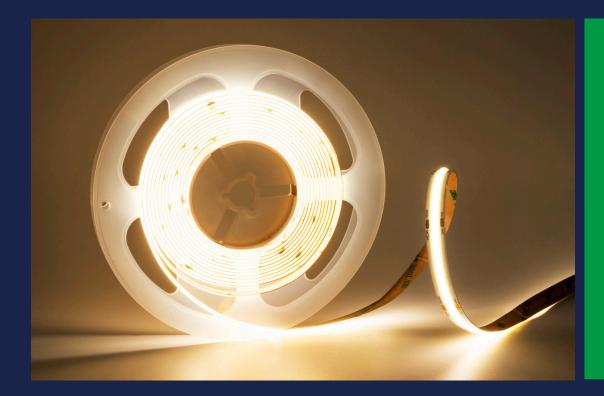

# **SUR-FCOB528-24V** FLEXIBLE STRIP INTRODUCTION







### FCOB528-24V: 528 LEDS/M



# Features:

- New Flip Chip On Board Flexible LED Strip, 528 chips per meter.
- Ideal for LED lighting application to avoid multi-shadows.
- Higher heat conductivity for better thermal management.
- Provide variable and innovative array LED layout designs and combinations.
- Available in 24V DC maximum.
- Very bright & low power consumption.
- Operating temperature: -20°C to +50°C.
- Long life span LED lights, more than 50,000 hours.
- Adhesive back, peel & stick!
- All available controller or dimmers.
- Non-waterproof, IP20<sup>1</sup>.



# **Applications:**

Ideal for sign letters and channel letters, concealed lights, room lighting, equipment.

## Assembly drawing:



#### Surmountor Lighting Co.