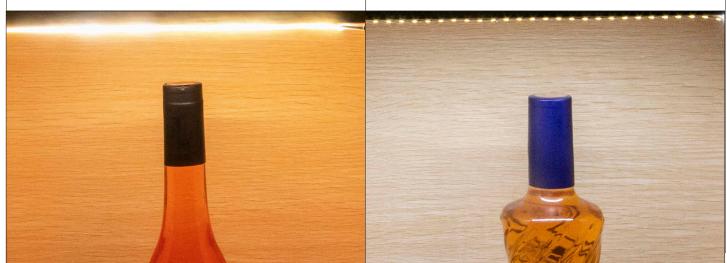

#### New COB Strip without any LED dots

#### Normal LED Strip with many LED dots