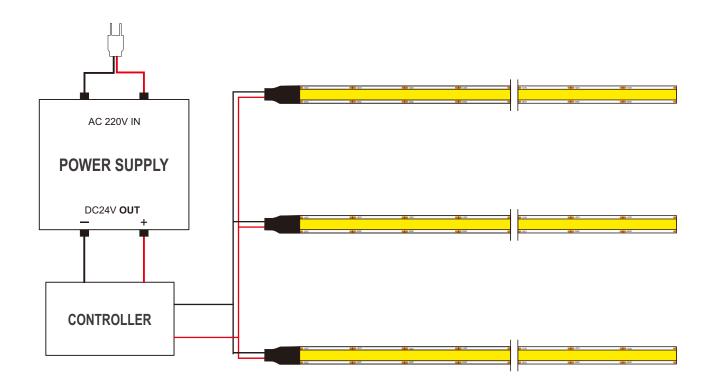

# How to connect flexible strip:

Below shows you how to connect the flexible strip to power supplies

### Note:

- Please note that, the LED strips should not be used in sealed or hot place, to make sure the heat dispersion is good for the LEDs.
- Each flexible strip with a total length of the series can not be more than 5 meters.
- Flexible strip with all of the total power can not exceed 90% of the power switching power supply.