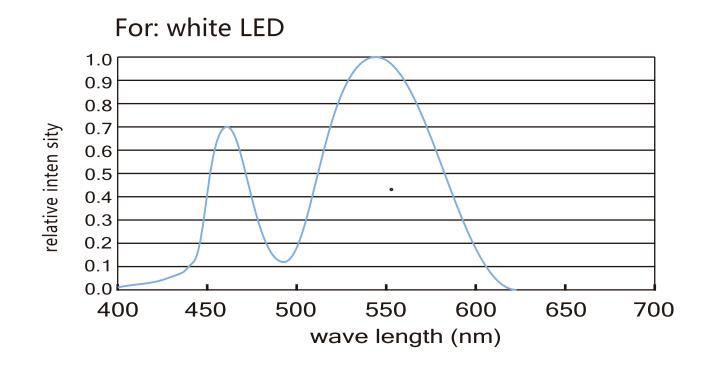

|         |             |               |
|---------------------------------|-------|---------------|-------------|---------|-------------|---------------|
| Part number                     | Color | LED QTY/meter | Lumen/meter | Voltage | Power/meter | Packing means |
| SUR-FCOB528-24V                 | WW 🗖  | 528           | 1500        | DC24V   | 15W         | 5 meters/reel |
|                                 | NW 🗆  |               | 1575        |         |             |               |
|                                 | CW 🗆  |               | 1650        |         |             |               |

#### New COB Strip without any LED dots

#### Normal LED Strip with many LED dots



# **LED Light distribution**



#### Surmountor Lighting Co., Ltd



# Color spectrum (CRI80+)



## Package:



**Package:** 5 meters strip in one reel, one reel in one anti-static bag, 25 bags put into one carton, 2 inner boxes put into 1 carton .

#### Surmountor Lighting Co., Ltd



# How to connect flexible strip:

Below shows you how to connect the flexible strip to power supplies



### Note:

- Please note that, the LED strips should not be used in sealed or hot place, to make sure the heat dispersion is good for the LEDs.
- Each flexible strip with a total length of the series can not be more than 5 meters.
- Flexible strip with all of the total power can not exceed 90% of the power switching power supply.

#### Surmountor Lighting Co., Ltd





When install the led strip, please note the installation technique. The led strip can be bent, but not distorted, as shown below: