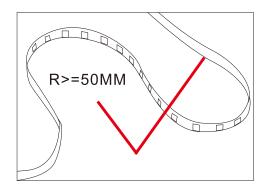

#### Surmountor Lighting Co., Ltd

When install the led strip, please note the installation technique. The led strip can be bent, but not distorted, as shown below:

### **Bend (Right)**