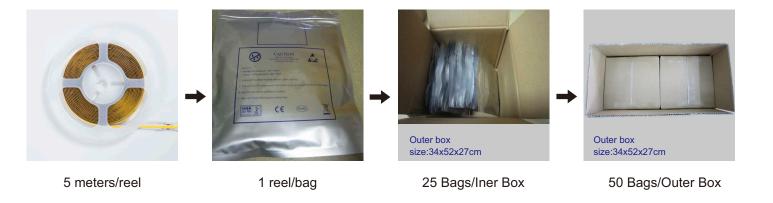

## Package:

**Package:** 5 meters strip in one reel, one reel in one anti-static bag, 25 bags put into one carton, 2 inner boxes put into 1 carton .