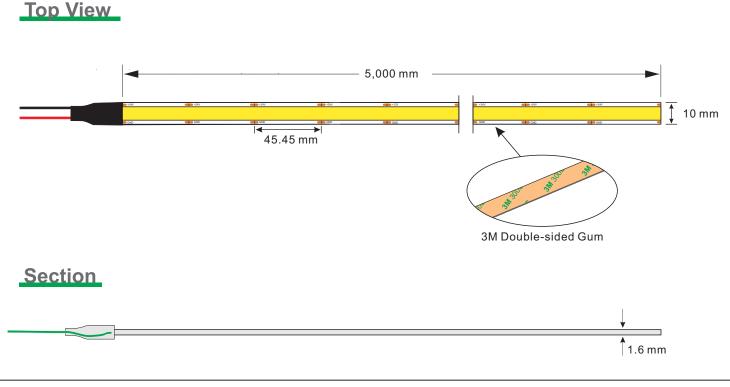

# **SUR-FCOB528-24V** FLEXIBLE STRIP INTRODUCTION







### FCOB528-24V: 528 LEDS/M



# Features:

- New Flip Chip On Board Flexible LED Strip, 528 chips per meter.
- Ideal for LED lighting application to avoid multi-shadows.
- Higher heat conductivity for better thermal management.
- Provide variable and innovative array LED layout designs and combinations.
- Available in 24V DC maximum.
- Very bright & low power consumption.
- Operating temperature: -20°C to +50°C.
- Long life span LED lights, more than 50,000 hours.
- Adhesive back, peel & stick!
- All available controller or dimmers.
- Non-waterproof, IP20<sup>1</sup>.



# **Applications:**

Ideal for sign letters and channel letters, concealed lights, room lighting, equipment.

## Assembly drawing:



#### Surmountor Lighting Co., Ltd



### FCOB528-24V: 528 LEDS/M

| Dropper Series: SUR-FCOB528-24V |       |               |             |         |             |               |
|---------------------------------|-------|---------------|-------------|---------|-------------|---------------|
| Part number                     | Color | LED QTY/meter | Lumen/meter | Voltage | Power/meter | Packing means |
| SUR-FCOB528-24V                 | WW 🗖  | 528           | 1500        | DC24V   | 15W         | 5 meters/reel |
|                                 | NW 🗆  |               | 1575        |         |             |               |
|                                 | CW 🗆  |               | 1650        |         |             |               |

#### New COB Strip without any LED dots

#### N