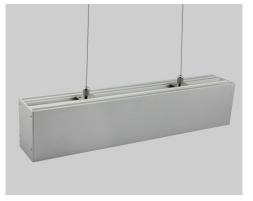

## 3, With Steel Rope

Slide the suspension kits botto mjoiner into the mounting clip and rotate the joiner until locked into place

put the mounting clip on profile

Fix the top joiner to the ceiling. Adjust the cable length to suit