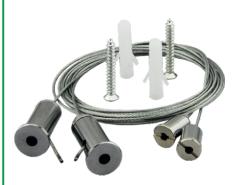

## 3, With Steel Rope

Slide the suspension kits botto mjoiner into the mounting clip and rotate the joiner until locked into place

put the mounting clip on profile

Fix the top joiner to the ceiling. Adjust the cable length to suit