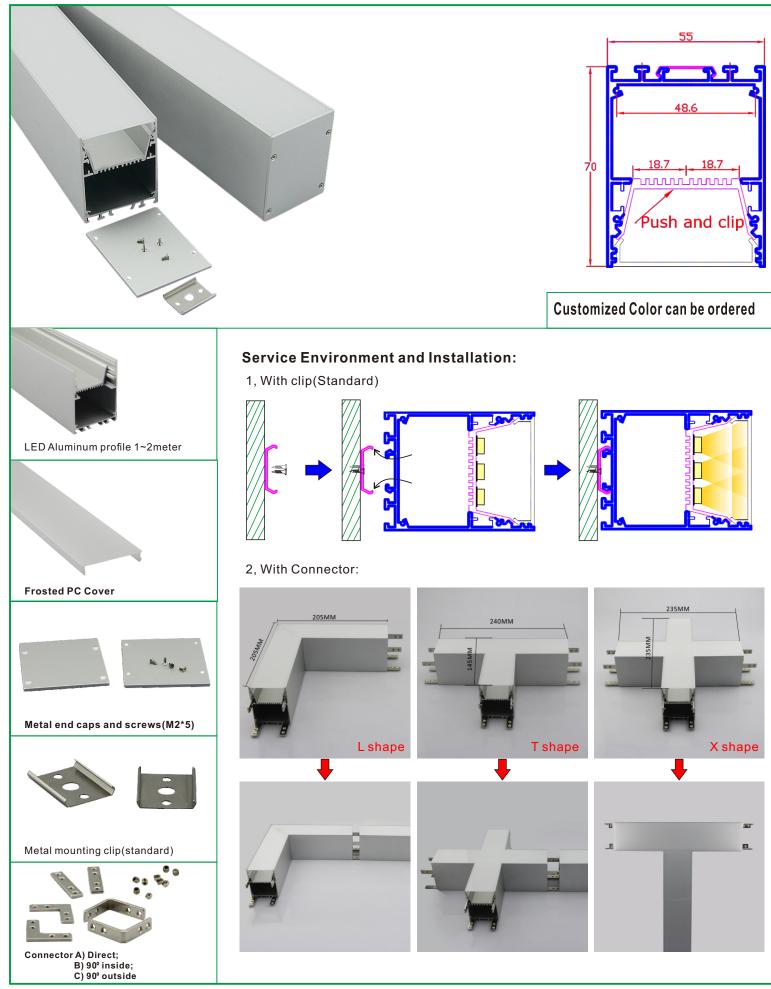

## LED Aluminum Profile-A5570

 Add.: 2nd Floor, Building D, No.5, Fu Rui Road, Qiao Tou, Fuyong Town, Bao'an District, Shenzhen City, Guangdong, China.
Tel.: +86-0755-2792 6119