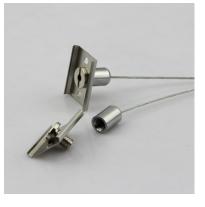

## 3, With Steel Rope

Slide the suspension kits botto mjoiner into the mounting clip and rotate the joiner until locked into place

put the mounting clip on profile

Fix the top joiner to the ceiling. Adjust the cable length to suit