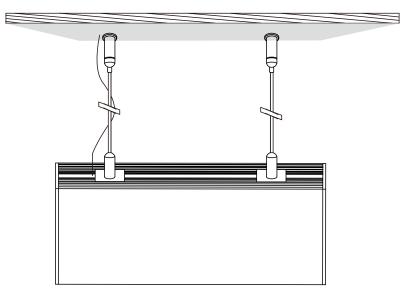

## 3, With Steel Rope

Slide the suspension kits botto mjoiner into the mounting clip and rotate the joiner until locked into place

put the mounting clip on profile

Fix the top joiner to the ceiling. Adjust the cable length to suit