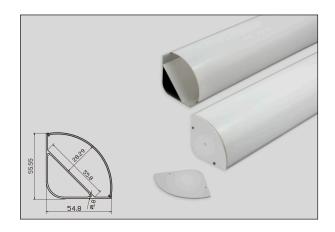

## **Corner LED Aluminum Profile C5555B**

## Features And Standard Accessories

Internal Width: 55.8 mm

Material: Anodized Aluminum Extrusion

• Length: 1~3 meter

• Dimension: 54.8 × 55.55 mm

Application: Corner

· Customized color can be ordered

LED Aluminum profile 1~3 Meter