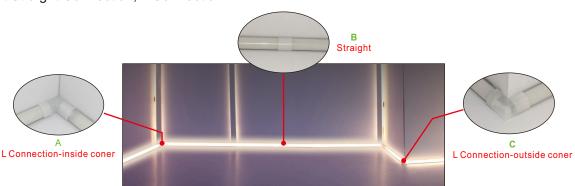

PC COVER
A: Transparent
B: Frosted
C: Mikly

PC cover for LED light
A: Transparent
B: Frosted
C: Mikly

End cap×2 1 with hold 1 without hold

Mounting Clip×2 Plastic

Connector
A: Inside corner
B: Straight
C: Outside corner

## 1: With clip

2: Walk" along the wall in various directions; Support Straight Connection, L Connection.