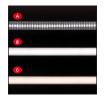

PC COVER
A: Transparent
B: Frosted
C: Mikly

PC cover for LED light
A: Transparent
B: Frosted
C: Mikly

End cap×2 1 with hold 1 without hold

Mounting Clip×2 Plastic

Connector
A: Inside corner
B: Straight
C: Outside corner