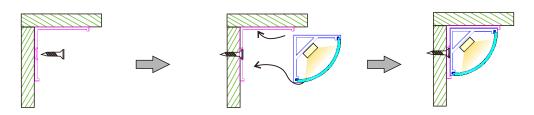

## 1: With clip

2: Walk" along the wall in various directions; Support Straight Connection, L Connection.