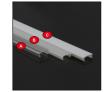

PC COVER
A: Transparent
B: Frosted
C: Mikly

PC cover for LED light
A: Transparent
B: Frosted
C: Mikly

End cap×2 1 with hold 1 without hold

Mounting Clip×2 Plastic

Connector
A: Inside corner
B: Straight
C: Outside corner

## 1: With clip

2: Walk" along the wall in various directions; Support Straight Connection, L Connection.