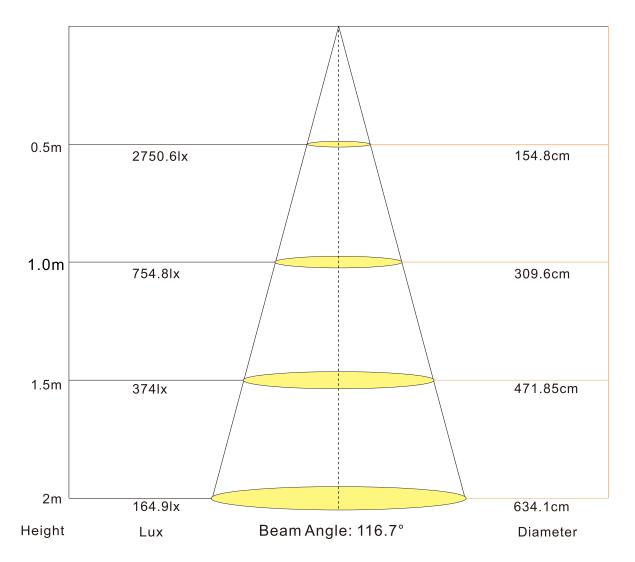

|               |
|-----------------------|---------------|-----|---------------|-------------|---------|-------------|---------------|
| Part number           | Color         | CRI | LED QTY/meter | Lumen/meter | Voltage | Power/meter | packing means |
| SUR-3014FCW204-24     | Warm white 📘  |     |               | 1800        |         |             |               |
| SUR-3014FNW204-24     | Natural white | >80 | 204           | 1960        | DC24V   | 24 watt     | 5 meter/reel  |
| SUR-3014FWW204-24     | Cool white    |     |               | 2100        |         |             |               |







#### Color Spectrum (CRI80)



#### How to connect flexible strip

Below shows you how to connect the flexible strip to power supplies.







#### Lux Diagram

### 3014FWW204-2700K





Lux Diagram

### 3014FWW204-3200K

05



#### Lux Diagram



### 3014FNW204-4200K



#### 3014 SMD series : 204LED/meter



Lux Diagram

### 3014FCW204-6200K



### Package:



Package: 5 meter strip in one reel, one reel in one anti-static bag, 25 bags put into one inner

box, 2 inner box put into one carton.





#### A Cautions:

When install the led strip, please note the installation technique. The led strip can be bent, but not distorted,

as shown below:



**Distortion(Wrong)** 



#### Bend (Right)