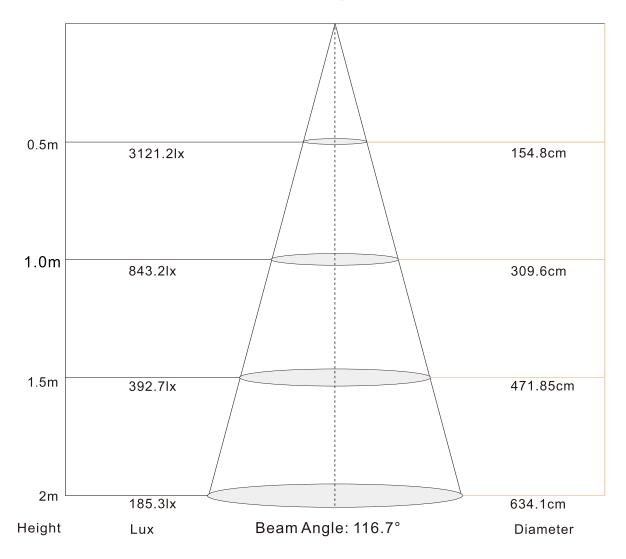

----------|
| Part number           | Color         | CRI | LED QTY/meter | Lumen/meter | Voltage | Power/meter | packing means |
| SUR-3014FCW204-24     | Warm white 📘  |     |               | 1800        |         |             |               |
| SUR-3014FNW204-24     | Natural white | >80 | 204           | 1960        | DC24V   | 24 watt     | 5 meter/reel  |
| SUR-3014FWW204-24     | Cool white    |     |               | 2100        |         |             |               |







#### Color Spectrum (CRI80)



#### How to connect flexible strip

Below shows you how to connect the flexible strip to power supplies.







#### Lux Diagram

### 3014FWW204-2700K





Lux Diagram

### 3014FWW204-3200K

05



#### Lux Diagram



### 3014FNW204-4200K



#### 3014 SMD series : 204LED/meter



Lux Diagram

### 3014FCW204-6200K



### Package:



Package: 5 meter strip in one reel, one reel in one anti-static bag, 25 bags put into one inner

box, 2 inner box put into one carton.





#### A Cautions:

When install the led strip, please note the installation technique. The led strip can be bent, but not distorted,

as shown below:



**Distortion(Wrong)** 



#### Bend (Right)