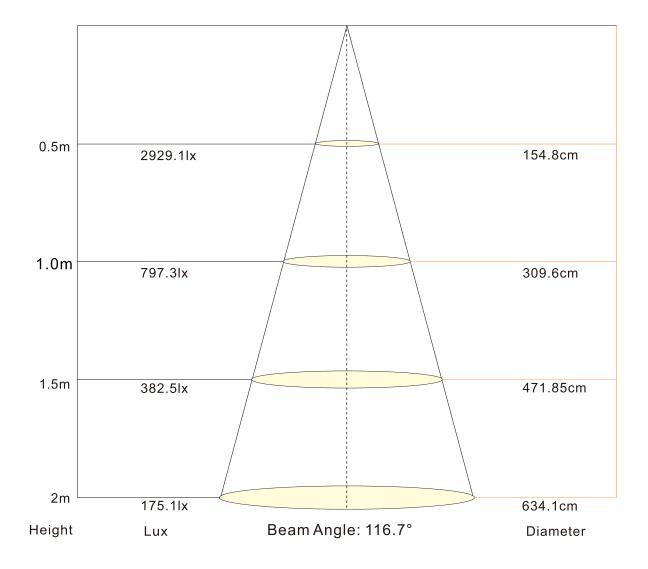

---|---------------|-------------|---------|-------------|---------------|
| Part number           | Color         | CRI | LED QTY/meter | Lumen/meter | Voltage | Power/meter | packing means |
| SUR-3014FCW204-24     | Warm white 📘  |     |               | 1800        |         |             |               |
| SUR-3014FNW204-24     | Natural white | >80 | 204           | 1960        | DC24V   | 24 watt     | 5 meter/reel  |
| SUR-3014FWW204-24     | Cool white    |     |               | 2100        |         |             |               |







#### Color Spectrum (CRI80)



#### How to connect flexible strip

Below shows you how to connect the flexible strip to power supplies.







#### Lux Diagram

### 3014FWW204-2700K





Lux Diagram

### 3014FWW204-3200K

05



#### Lux Diagram



### 3014FNW204-4200K



#### 3014 SMD series : 204LED/meter



Lux Diagram

### 3014FCW204-6200K



### Package:



Package: 5 meter strip in one reel, one reel in one anti-static bag, 25 bags put into one inner

box, 2 inner box put into one carton.





#### A Cautions:

When install the led strip, please note the installation technique. The led strip can be bent, but not distorted,

as shown below:



**Distortion(Wrong)** 



#### Bend (Right)