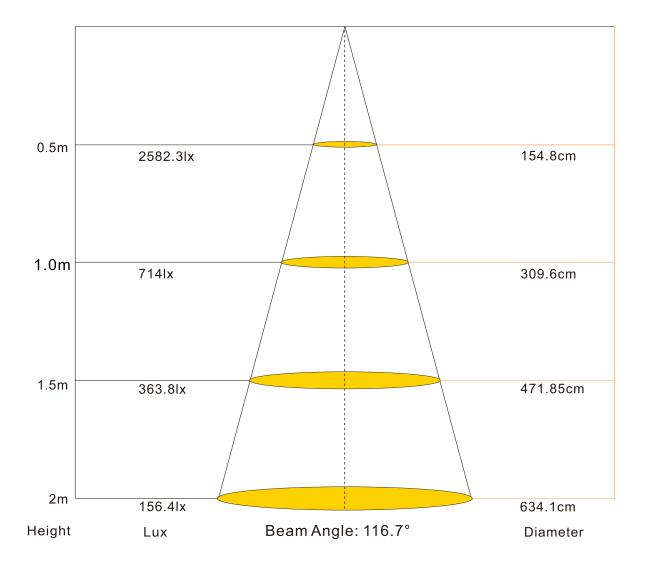

|             |         |             |               |
|-----------------------|---------------|-----|---------------|-------------|---------|-------------|---------------|
| Part number           | Color         | CRI | LED QTY/meter | Lumen/meter | Voltage | Power/meter | packing means |
| SUR-3014FCW204-24     | Warm white 📘  |     |               | 1800        |         |             |               |
| SUR-3014FNW204-24     | Natural white | >80 | 204           | 1960        | DC24V   | 24 watt     | 5 meter/reel  |
| SUR-3014FWW204-24     | Cool white    |     |               | 2100        |         |             |               |







#### Color Spectrum (CRI80)



#### How to connect flexible strip

Below shows you how to connect the flexible strip to power supplies.







#### Lux Diagram

### 3014FWW204-2700K





Lux Diagram

### 3014FWW204-3200K

05



#### Lux Diagram



### 3014FNW204-4200K



#### 3014 SMD series : 204LED/meter



Lux Diagram

### 3014FCW204-6200K



### Package:



Package: 5 meter strip in one reel, one reel in one anti-static bag, 25 bags put into one inner

box, 2 inner box put into one carton.





#### A Cautions:

When install the led strip, please note the installation technique. The led strip can be bent, but not distorted,

as shown below:



**Distortion(Wrong)** 



#### Bend (Right)