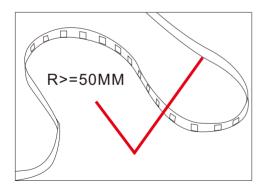

#### A Cautions:

When install the led strip, please note the installation technique. The led strip can be bent, but not distorted,

as shown below:

**Distortion(Wrong)** 

#### Bend (Right)