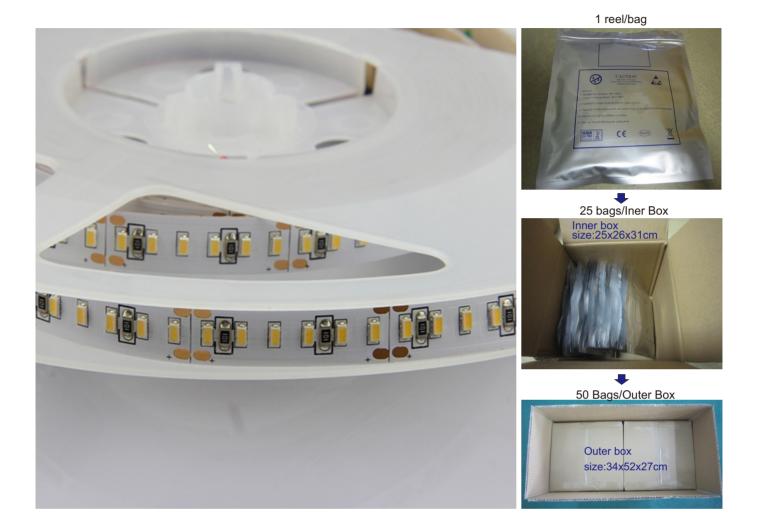

### Package:

Package: 5 meter strip in one reel, one reel in one anti-static bag, 25 bags put into one inner

box, 2 inner box put into one carton.