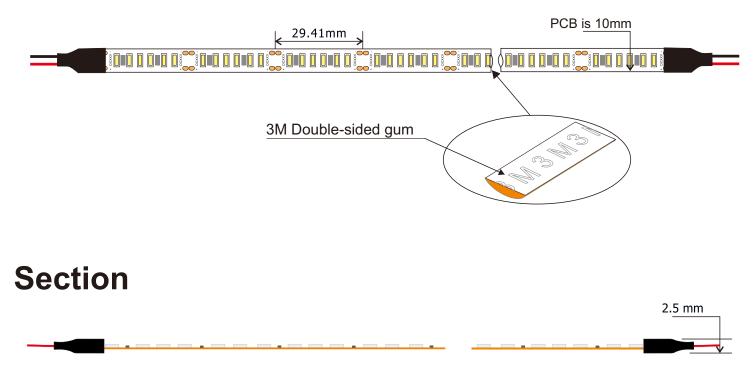

## Assembly drawing Top View

| SUR-3014 204LED/meter |               |     |               |             |         |             |               |
|-----------------------|---------------|-----|---------------|-------------|---------|-------------|---------------|
| Part number           | Color         | CRI | LED QTY/meter | Lumen/meter | Voltage | Power/meter | packing means |
| SUR-3014FCW204-24     | Warm white 📘  |     |               | 1800        |         |             |               |
| SUR-3014FNW204-24     | Natural white | >80 | 204           | 1960        | DC24V   | 24 watt     | 5 meter/reel  |
| SUR-3014FWW204-24     | Cool white    |     |               | 2100        |         |             |               |

#### How to connect flexible strip

Below shows you how to connect the flexible strip to power supplies.