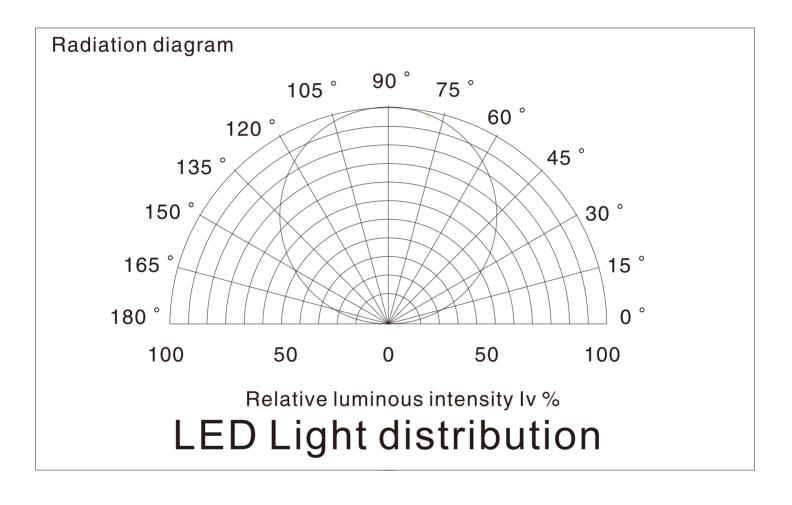

#### Lux Diagram

### 3014FWW204-2700K

Lux Diagram

#### 3014 SMD series : 204LED/meter

Lux Diagram