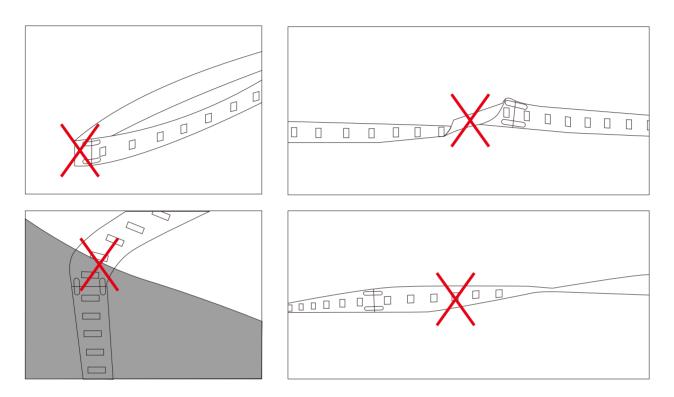

#### A Cautions:

When install the led strip, please note the installation technique. The led strip can be bent, but not distorted,

as shown below:

**Distortion(Wrong)** 

#### Bend (Right)