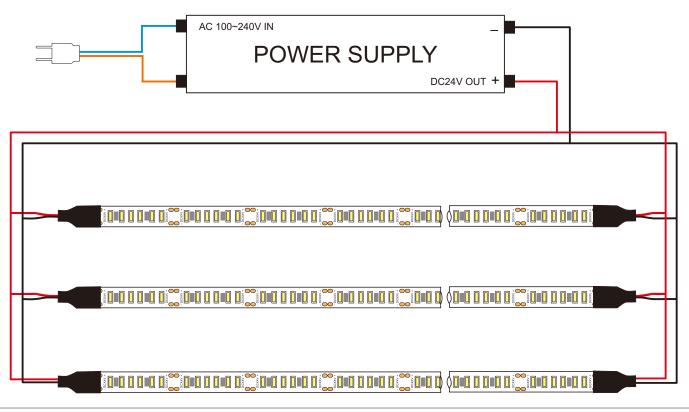

#### How to connect flexible strip

Below shows you how to connect the flexible strip to power supplies.