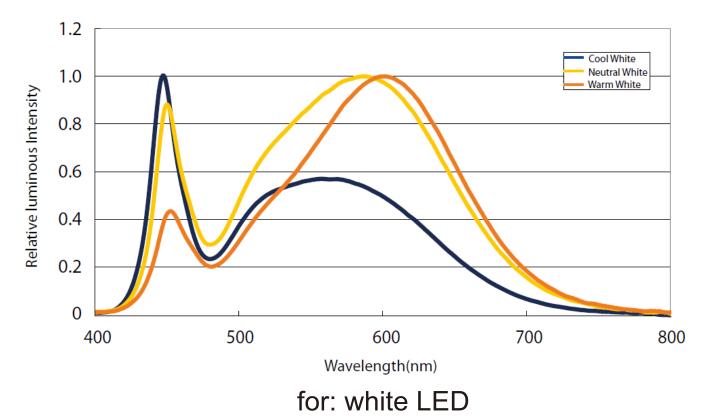

lighting, equipment.

## Assembly drawing Top View





| SUR-3014 204LED/meter |               |     |               |             |         |             |               |
|-----------------------|---------------|-----|---------------|-------------|---------|-------------|---------------|
| Part number           | Color         | CRI | LED QTY/meter | Lumen/meter | Voltage | Power/meter | packing means |
| SUR-3014FCW204-24     | Warm white 📘  |     |               | 1800        |         |             |               |
| SUR-3014FNW204-24     | Natural white | >80 | 204           | 1960        | DC24V   | 24 watt     | 5 meter/reel  |
| SUR-3014FWW204-24     | Cool white    |     |               | 2100        |         |             |               |







#### Color Spectrum (CRI80)



#### How to connect flexible strip

Below shows you how to connect the flexible strip to power supplies.







#### Lux Diagram

### 3014FWW204-2700K





Lux Diagram

### 3014FWW204-3200K

05



#### Lux Diagram



### 3014FNW204-4200K



#### 3014 SMD series : 204LED/meter



Lux Diagram

### 3014FCW204-6200K



### Package:



Package: 5 meter strip in one reel, one reel in one anti-static bag, 25 bags put into one inner

box, 2 inner box put into one carton.





#### A Cautions:

When install the led strip, please note the installation technique. The led strip can be bent, but not distorted,

as shown below:



**Distortion(Wrong)** 



#### Bend (Right)