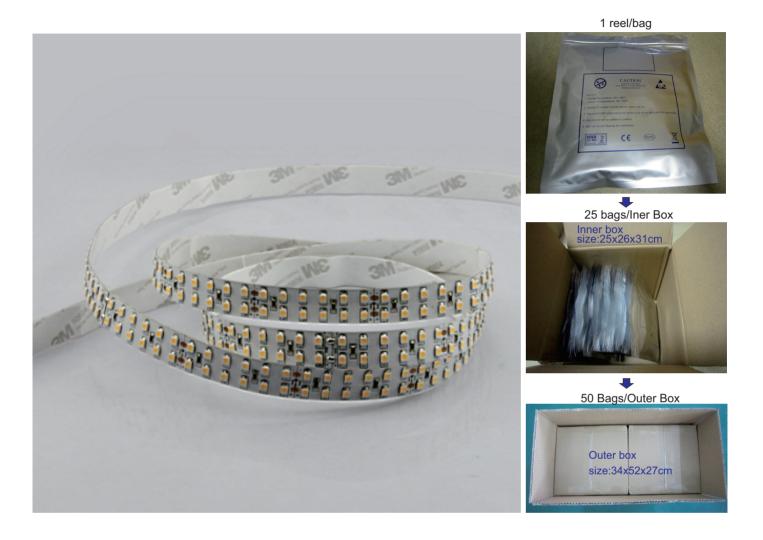

## Package:

Package: 5 meter strip in one reel, one reel in one anti-static bag, 25 bags put into one inner box, 2 inner box put into one carton.