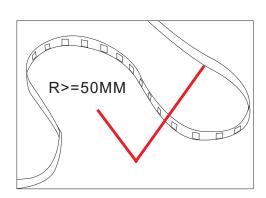

## Cautions:

When install the led strip, please note the installation technique. The led strip can be bent, but not distorted, as shown below:

## **Distortion(Wrong)**

Bend (Right)