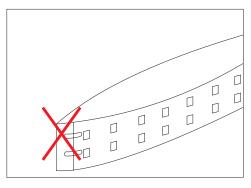

## Cautions:

When install the led strip, please note the installation technique. The led strip can be bent, but not distorted, as shown below:

## **Distortion(Wrong)**

Bend (Right)