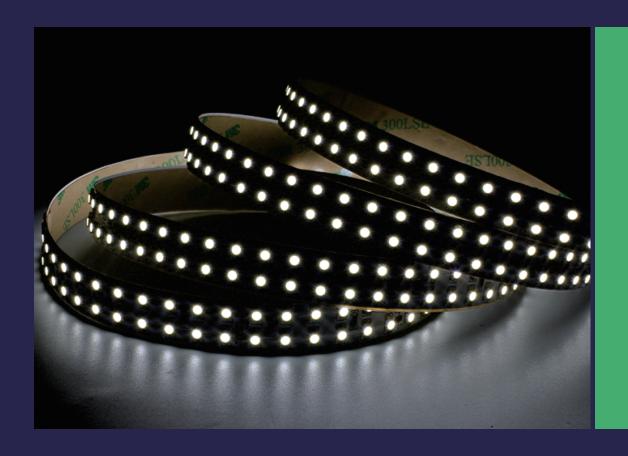

# SUR-3528DFW240-24V

Flexible led strip

Assessor:

Annrover:

Lister: Lxlan

### Features:

Available in 24V DC maximum.

Very bright & low power consumption.

Operating temperature: -20~50°C.

Long life span LED lights, more than 50,000 hours+.

Adhesive back, peel & stick!

Non-waterproof, IP20.

## Applications:

Engineering type, ideal for sign letters and channel letters, concealed lights, room lighting, equipment.