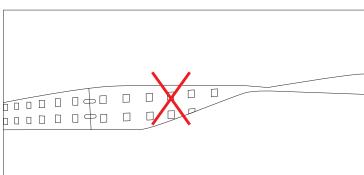

## Cautions:

When install the led strip, please note the installation technique. The led strip can be bent, but not distorted, as shown below:

## **Distortion(Wrong)**

Bend (Right)