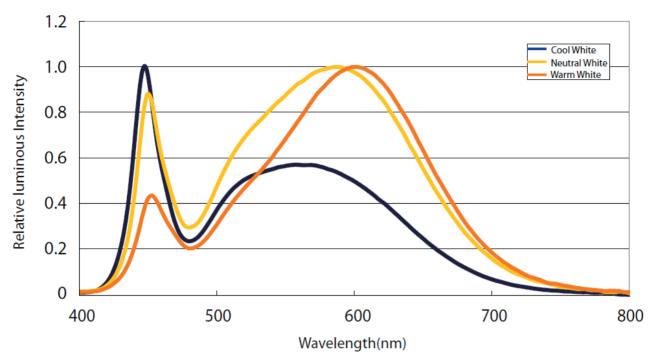

|------------------------------------|--------------|--------------|---------------------|--------------|---------|---------|---------|---------------|
| Part Number                        | Size         | Color        | Cut every<br>(LEDS) | LED<br>Qty/M | Lumen/M | Voltage | Power/m | Packing/m     |
| SUR-3528DFWW240-24V                |              | WW _         |                     |              | 1200    |         |         |               |
| SUR-3528DFNW240-24V                | L5000*W15*H2 | NW 🔲         | 12                  | 240          | 1450    | 24V     | 19.2W   | 5 Meters/reel |
| SUR-3528DFCW240-24V                |              | cw $\square$ |                     |              | 1600    |         |         |               |











#### Color Spectrum (CRI80)



for: white LED

# How to connect flexible strip

Below shows you how to connect the flexible strip to power supplies.





## Package:



Package: 5 meter strip in one reel, one reel in one anti-static bag, 25 bags put into one inner box, 2 inner box put into one carton.





## Cautions:

When install the led strip, please note the installation technique. The led strip can be bent, but not distorted, as shown below:









## **Distortion(Wrong)**



Bend (Right)