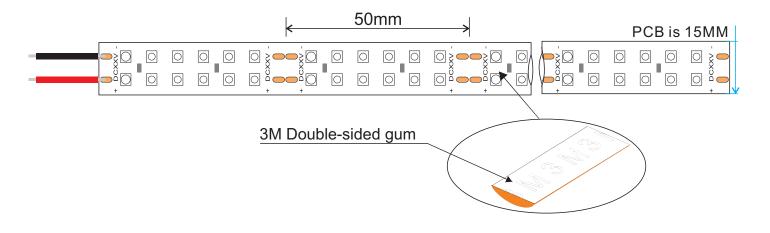

## **Assembly drawing**

## **Top View**

### **Section**

| SMD3528,240 LED/meter-Double lines |              |              |                     |              |         |         |         |               |
|------------------------------------|--------------|--------------|---------------------|--------------|---------|---------|---------|---------------|
| Part Number                        | Size         | Color        | Cut every<br>(LEDS) | LED<br>Qty/M | Lumen/M | Voltage | Power/m | Packing/m     |
| SUR-3528DFWW240-24V                |              | WW _         |                     |              | 1200    |         |         |               |
| SUR-3528DFNW240-24V                | L5000*W15*H2 | NW 🔲         | 12                  | 240          | 1450    | 24V     | 19.2W   | 5 Meters/reel |
| SUR-3528DFCW240-24V                |              | cw $\square$ |                     |              | 1600    |         |         |               |