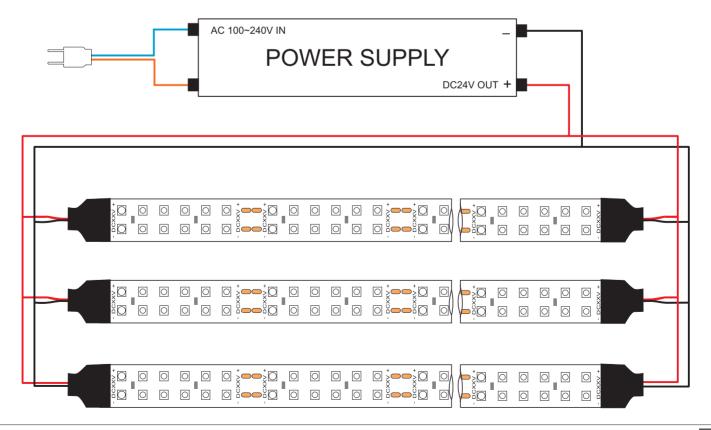

# How to connect flexible strip

Below shows you how to connect the flexible strip to power supplies.