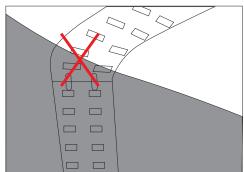

## Cautions:

When install the led strip, please note the installation technique. The led strip can be bent, but not distorted, as shown below:

## **Distortion(Wrong)**

Bend (Right)