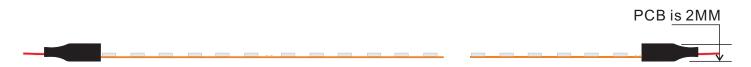

# How to connect flexible strip

Below shows you how to connect the flexible strip to power supplies.