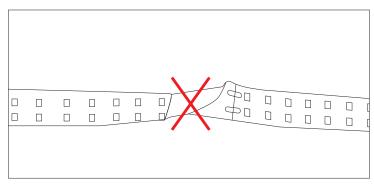

## Cautions:

When install the led strip, please note the installation technique. The led strip can be bent, but not distorted, as shown below:

## **Distortion(Wrong)**

Bend (Right)