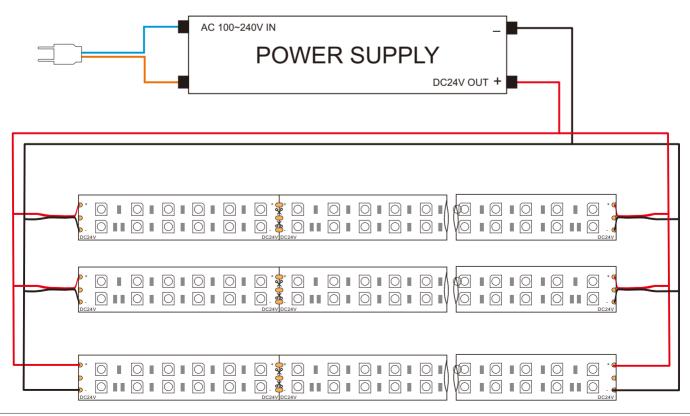

## How to connect flexible strip

Below shows you how to connect the flexible strip to power supplies.

Surmountor Lighting CO Limited

Tel.: +86-755-27926119

Email:sales@surmountor.com

Address: 2nd Floor, Building D, NO.5, Fu Rui Road, Qiao Tou, Fuyong town, 518103, Bao An district, Shenzhen, GuangDong Province, China