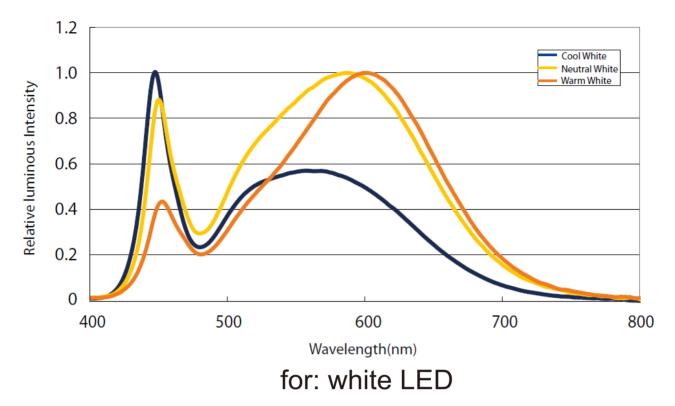

|         |         |               |
|-------------------------------------|--------------|-------|---------------------|--------------|---------|---------|---------|---------------|
| Part Number                         | Size         | Color | Cut every<br>(LEDS) | LED<br>Qty/M | Lumen/M | Voltage | Power/m | Packing/m     |
| SUR-5050DFWW120-24V                 |              | WW 📃  |                     |              | 1500    |         |         |               |
| SUR-5050DFNW120-24V                 | L5000*W20*H3 | NW 📃  | 6                   | 120          | 2280    | 24V     | 28.8W   | 5 Meters/reel |
| SUR-5050DFCW120-24V                 |              | CW 🗌  |                     |              | 2400    |         |         |               |







Color Spectrum (CRI80)



## How to connect flexible strip

Below shows you how to connect the flexible strip to power supplies.



Surmountor Lighting CO Limited

Tel.: +86-755-27926119

Email:sales@surmountor.com

Address: 2nd Floor, Building D, NO.5, Fu Rui Road, Qiao Tou, Fuyong town, 518103, Bao An district, Shenzhen, GuangDong Province, China



## Package:



Package: 5 meter strip in one reel, one reel in one anti-static bag, 25 bags put into one inner

box, 2 inner box put into one carton.





When install the led strip, please note the installation technique. The led strip can be bent, but not distorted,

as shown below:



**Distortion(Wrong)** 



**Bend (Right)**