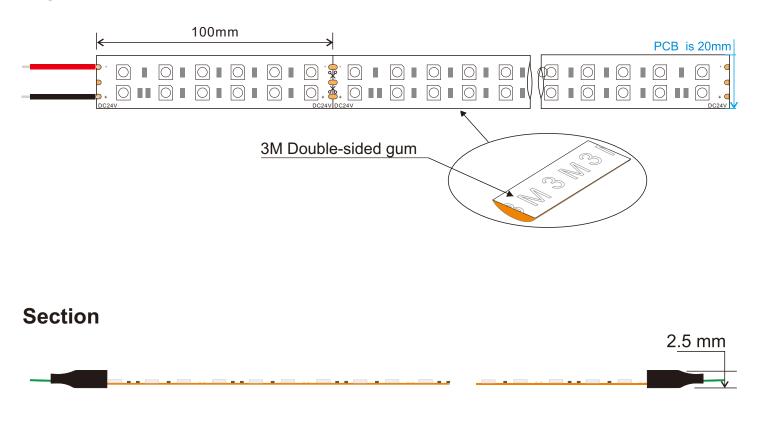

#### Assembly drawing

#### **Top View**

| SMD5050, 120D LED/meter-Double rows |              |       |                     |              |         |         |         |               |
|-------------------------------------|--------------|-------|---------------------|--------------|---------|---------|---------|---------------|
| Part Number                         | Size         | Color | Cut every<br>(LEDS) | LED<br>Qty/M | Lumen/M | Voltage | Power/m | Packing/m     |
| SUR-5050DFWW120-24V                 |              | WW 📃  |                     |              | 1500    |         |         |               |
| SUR-5050DFNW120-24V                 | L5000*W20*H3 | NW 📃  | 6                   | 120          | 2280    | 24V     | 28.8W   | 5 Meters/reel |
| SUR-5050DFCW120-24V                 |              | CW 🗌  |                     |              | 2400    |         |         |               |

## How to connect flexible strip

Below shows you how to connect the flexible strip to power supplies.

Surmountor Lighting CO Limited

Tel.: +86-755-27926119

Email:sales@surmountor.com

Address: 2nd Floor, Building D, NO.5, Fu Rui Road, Qiao Tou, Fuyong town, 518103, Bao An district, Shenzhen, GuangDong Province, China