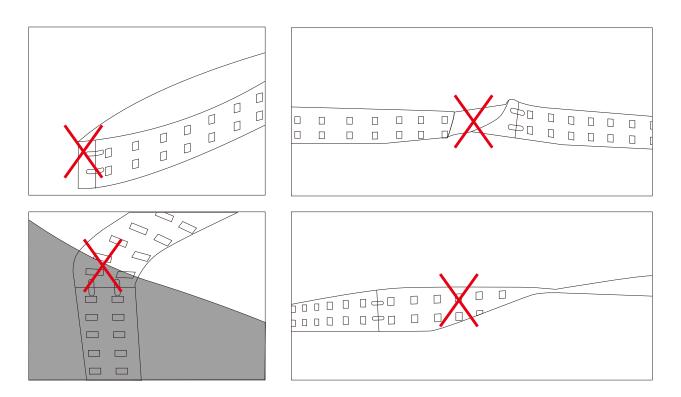

## Package:

Package: 5 meter strip in one reel, one reel in one anti-static bag, 25 bags put into one inner

box, 2 inner box put into one carton.

When install the led strip, please note the installation technique. The led strip can be bent, but not distorted,

as shown below:

**Distortion(Wrong)** 

**Bend (Right)**