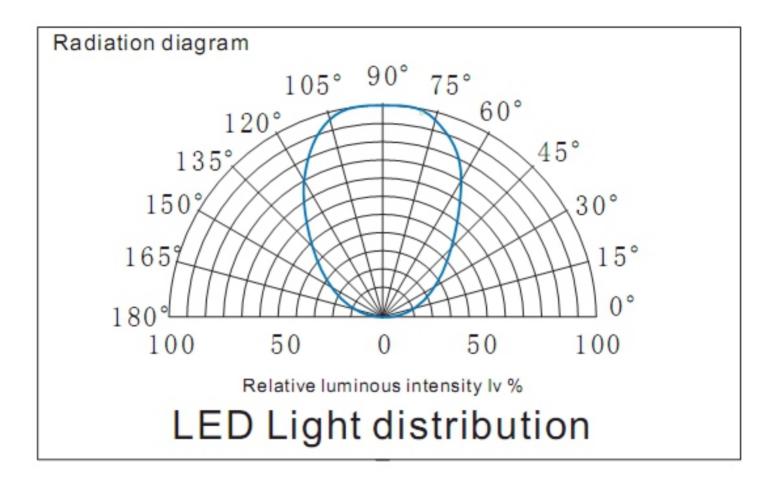

#### **Top View**

| SMD5050, 120D LED/meter-Double rows |              |       |                     |              |         |         |         |               |
|-------------------------------------|--------------|-------|---------------------|--------------|---------|---------|---------|---------------|
| Part Number                         | Size         | Color | Cut every<br>(LEDS) | LED<br>Qty/M | Lumen/M | Voltage | Power/m | Packing/m     |
| SUR-5050DFWW120-24V                 |              | WW 📃  |                     |              | 1500    |         |         |               |
| SUR-5050DFNW120-24V                 | L5000*W20*H3 | NW 📃  | 6                   | 120          | 2280    | 24V     | 28.8W   | 5 Meters/reel |
| SUR-5050DFCW120-24V                 |              | CW 🗌  |                     |              | 2400    |         |         |               |