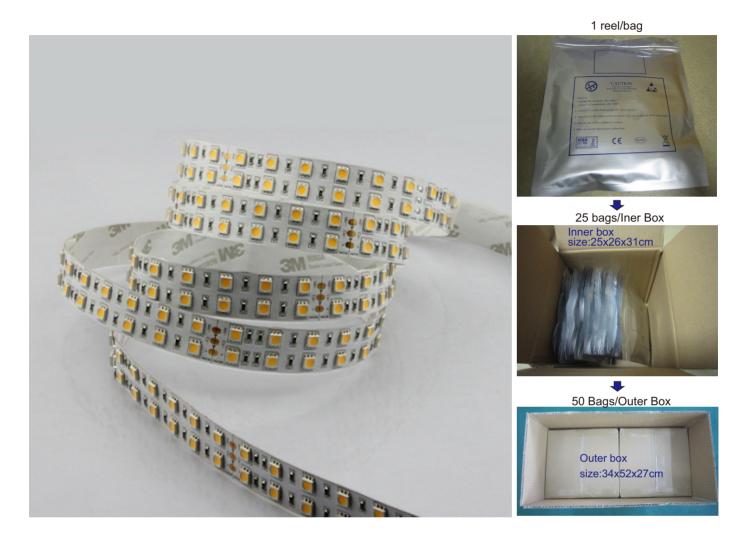

## Package:

Package: 5 meter strip in one reel, one reel in one anti-static bag, 25 bags put into one inner

box, 2 inner box put into one carton.

When install the led strip, please note the installation technique. The led strip can be bent, but not distorted,