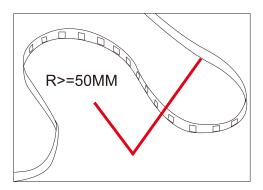

## Package:

Package: 5 meter strip in one reel, one reel in one anti-static bag, 25 bags put into one inner

box, 2 inner box put into one carton.

When install the led strip, please note the installation technique. The led strip can be bent, but not distorted,

as shown below:

**Distortion(Wrong)** 

**Bend (Right)**