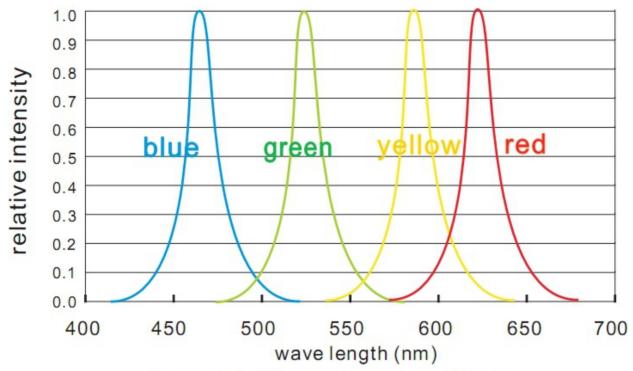

#### Parameter:

| SK6812, SPI LED strip, 30LED/Meter |              |                  |                     |                    |         |         |         |              |
|------------------------------------|--------------|------------------|---------------------|--------------------|---------|---------|---------|--------------|
| Part Number                        | Size         | Color            | Cut every<br>(LEDS) | Inlay IC<br>(5050) | Lumen/M | Voltage | Power/m | Packing/m    |
| SUR-5050FRGB+IC30-5V               | L5000*W10*H3 | R =              | 1                   | SK6812             | 40.5    | 5V      | 6W      | 5Meters/reel |
|                                    |              | G $\blacksquare$ |                     |                    | 94.5    |         |         |              |
|                                    |              | В                |                     |                    | 20.25   |         |         |              |