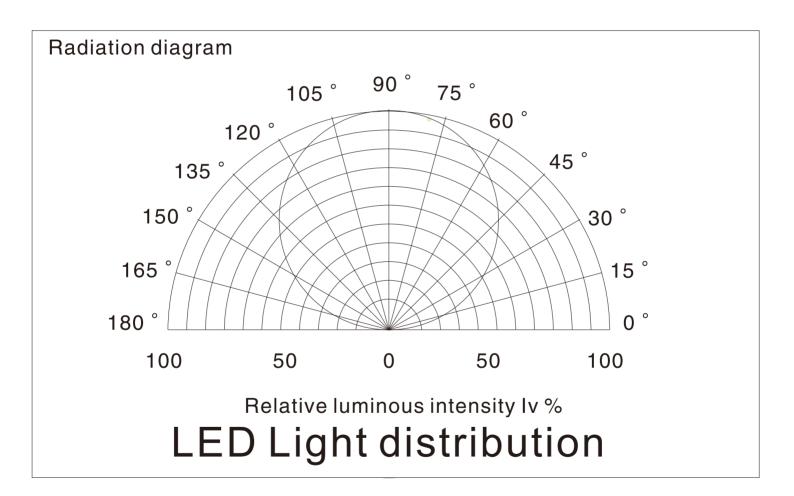

-------------------------------|--------------|------------------|---------------------|--------------------|---------|---------|---------|--------------|
| Part Number                        | Size         | Color            | Cut every<br>(LEDS) | Inlay IC<br>(5050) | Lumen/M | Voltage | Power/m | Packing/m    |
| SUR-5050FRGB+IC30-5V               | L5000*W10*H3 | R =              | 1                   | SK6812             | 40.5    | 5V      | 6W      | 5Meters/reel |
|                                    |              | G $\blacksquare$ |                     |                    | 94.5    |         |         |              |
|                                    |              | В                |                     |                    | 20.25   |         |         |              |

















for: white LED



# How to connect flexible strip

Below shows you how to connect the flexible strip to power supplies.





# Package:



Package: 5 meter strip in one reel, one reel in one anti-static bag, 25 bags put into one carton.



### A

### Cautions:

When install the led strip, please note the installation technique. The led strip can be bent, but not distorted, as shown below:









### **Distortion(Wrong)**



Bend (Right)