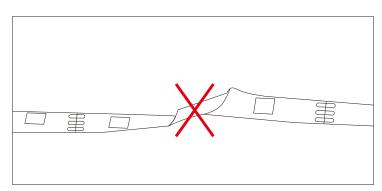

### Cautions:

When install the led strip, please note the installation technique. The led strip can be bent, but not distorted, as shown below:

### **Distortion(Wrong)**

Bend (Right)