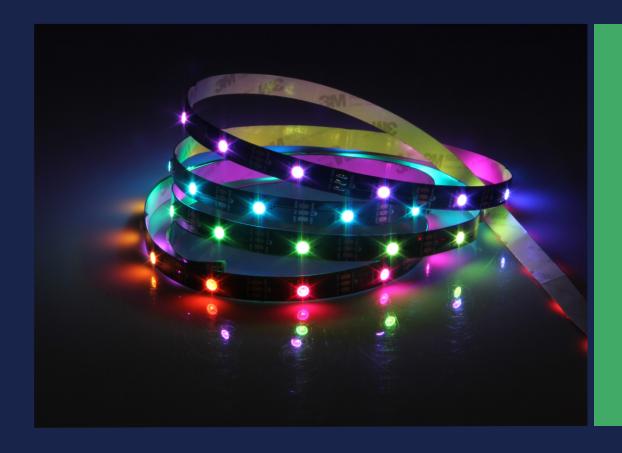

# SUR-5050FRGB+IC30-5V

FLEXIBLE STRIP introduction

\$19 longs

Approver:\_\_\_\_

Lister: Lxlan

Assessor:\_

### Features:

Each LED has a address IC and is programmable.

High brightness & low power consumption.

SPI LED strip with controller.

Long life span LED lights, more than 50,000 hours+.

Adhesive back, peel & stick!

### Applications:

Ideal for sign letters and channel letters, concealed lights, room lighting, equipment.