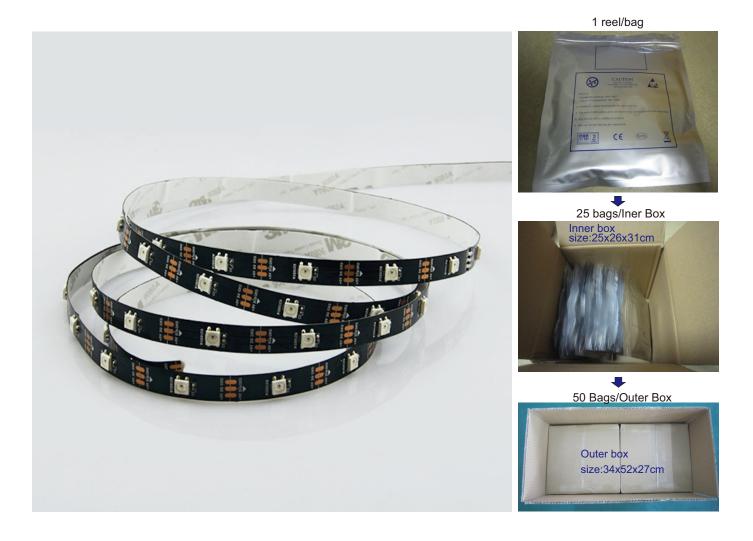

# Package:

Package: 5 meter strip in one reel, one reel in one anti-static bag, 25 bags put into one carton.