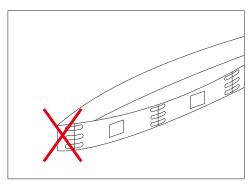

### Cautions:

When install the led strip, please note the installation technique. The led strip can be bent, but not distorted, as shown below:

### **Distortion(Wrong)**

Bend (Right)