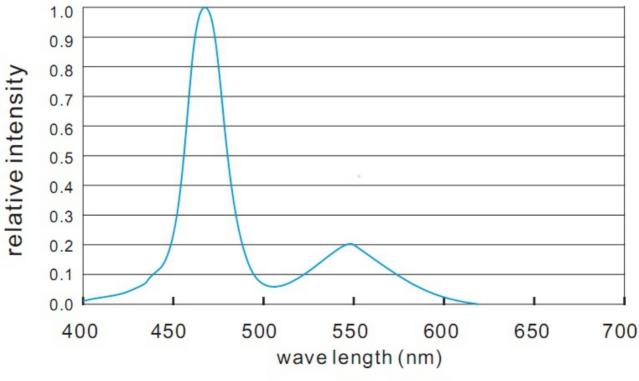

-----------------|--------------|------------------|---------------------|--------------------|---------|---------|---------|--------------|
| Part Number                        | Size         | Color            | Cut every<br>(LEDS) | Inlay IC<br>(5050) | Lumen/M | Voltage | Power/m | Packing/m    |
| SUR-5050FRGB+IC30-5V               | L5000*W10*H3 | R =              | 1                   | SK6812             | 40.5    | 5V      | 6W      | 5Meters/reel |
|                                    |              | G $\blacksquare$ |                     |                    | 94.5    |         |         |              |
|                                    |              | В                |                     |                    | 20.25   |         |         |              |

















for: white LED



# How to connect flexible strip

Below shows you how to connect the flexible strip to power supplies.





# Package:



Package: 5 meter strip in one reel, one reel in one anti-static bag, 25 bags put into one carton.



### A

### Cautions:

When install the led strip, please note the installation technique. The led strip can be bent, but not distorted, as shown below:









### **Distortion(Wrong)**



Bend (Right)