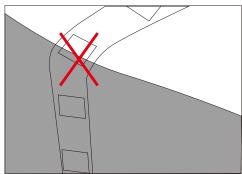

### Cautions:

When install the led strip, please note the installation technique. The led strip can be bent, but not distorted, as shown below:

### **Distortion(Wrong)**

Bend (Right)