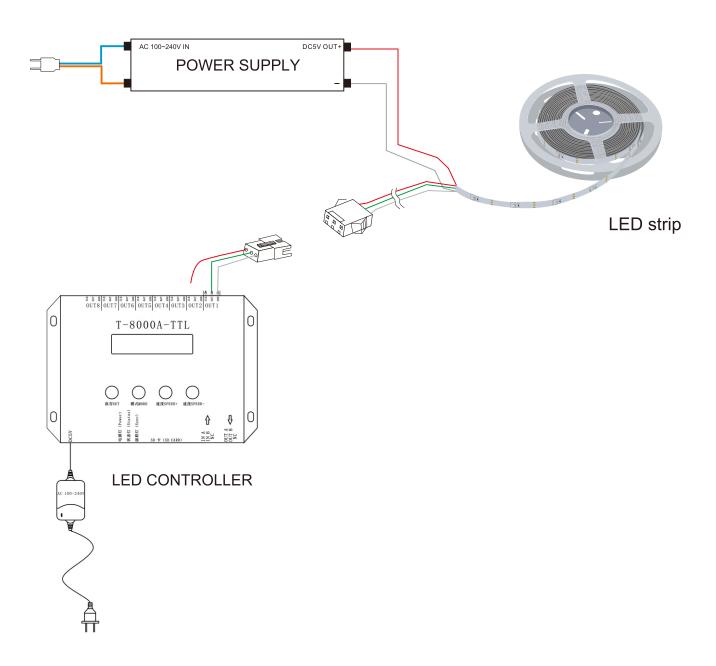

# How to connect flexible strip

Below shows you how to connect the flexible strip to power supplies.