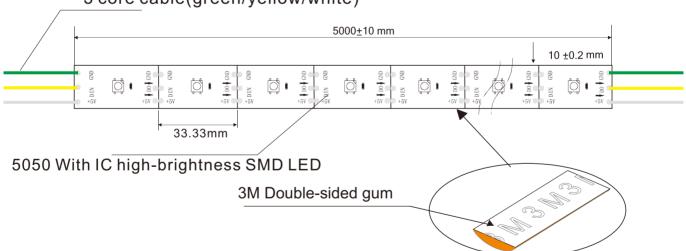

### **Assembly drawing**

**Top View** 

3 core cable(green/yellow/white)

#### **Section**

#### Parameter:

| SK6812, SPI LED strip, 30LED/Meter |              |                  |                     |                    |         |         |         |              |
|------------------------------------|--------------|------------------|---------------------|--------------------|---------|---------|---------|--------------|
| Part Number                        | Size         | Color            | Cut every<br>(LEDS) | Inlay IC<br>(5050) | Lumen/M | Voltage | Power/m | Packing/m    |
| SUR-5050FRGB+IC30-5V               | L5000*W10*H3 | R =              | 1                   | SK6812             | 40.5    | 5V      | 6W      | 5Meters/reel |
|                                    |              | G $\blacksquare$ |                     |                    | 94.5    |         |         |              |
|                                    |              | В                |                     |                    | 20.25   |         |         |              |