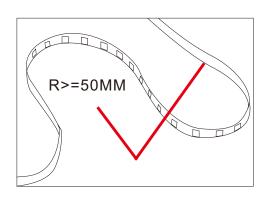

### Cautions:

When install the led strip, please note the installation technique. The led strip can be bent, but not distorted, as shown below:

### **Distortion(Wrong)**

Bend (Right)