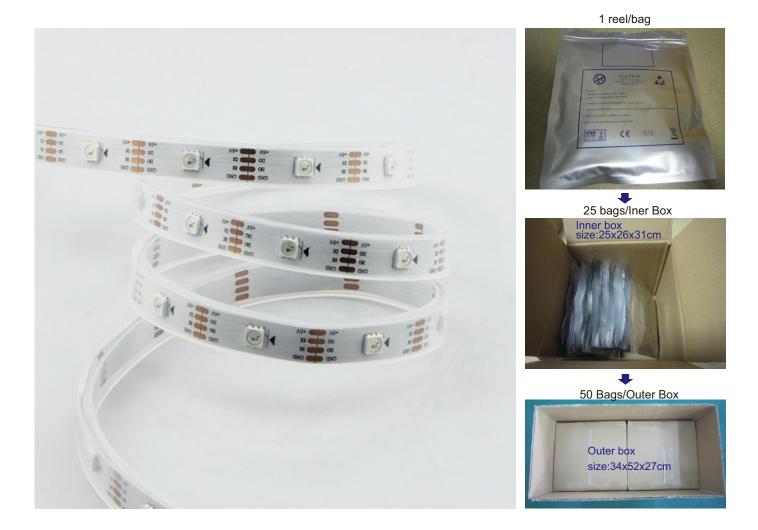

# Package:

Package: 5 meter strip in one reel, one reel in one anti-static bag, 25 bags put into one carton.