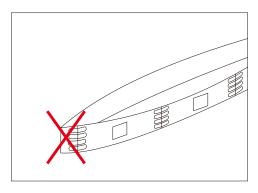

## Cautions:

When install the led strip, please note the installation technique. The led strip can be bent, but not distorted, as shown below:

### **Distortion(Wrong)**

Bend (Right)