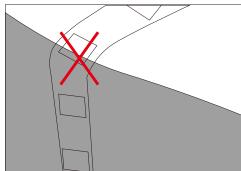

## Cautions:

When install the led strip, please note the installation technique. The led strip can be bent, but not distorted, as shown below:

### **Distortion(Wrong)**

Bend (Right)