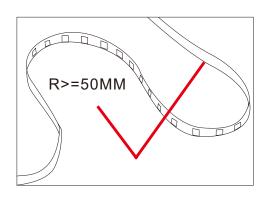

## Cautions:

When install the led strip, please note the installation technique. The led strip can be bent, but not distorted, as shown below:

### **Distortion(Wrong)**

Bend (Right)