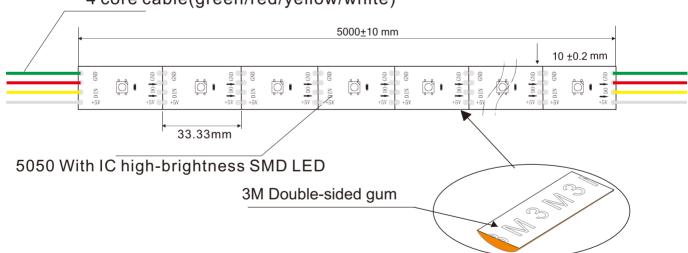

### **Assembly drawing**

#### **Top View**

4 core cable(green/red/yellow/white)

#### Parameter:

| SK6813, SPI LED strip, 30LED/Meter |              |                  |                     |                    |         |         |         |              |
|------------------------------------|--------------|------------------|---------------------|--------------------|---------|---------|---------|--------------|
| Part Number                        | Size         | Color            | Cut every<br>(LEDS) | Inlay IC<br>(5050) | Lumen/M | Voltage | Power/m | Packing/m    |
| SUR-5050FRGB+IC30-5V               | L5000*W10*H3 | R =              | 1                   | SK6813             | 40.5    | 5V      | 6W      | 5Meters/reel |
|                                    |              | G $\blacksquare$ |                     |                    | 94.5    |         |         |              |
|                                    |              | В                |                     |                    | 20.25   |         |         |              |