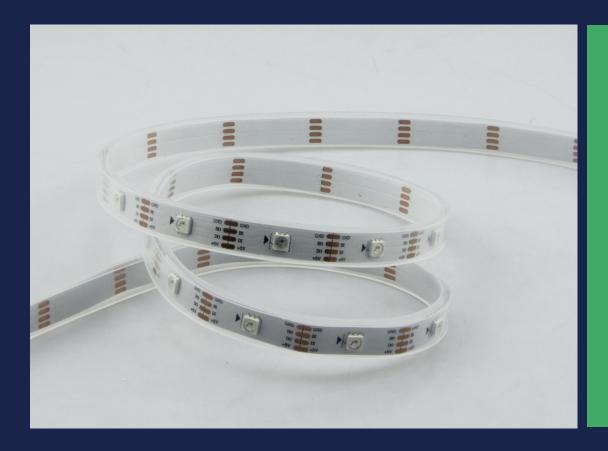

# SUR-5050FRGB+IC30-5V

FLEXIBLE STRIP introduction

Lister: Lxlan

Assessor:

Approver:

## Features:

The control signal will automatically transfer to the next led with SK6813 IC if one intermediate led is broken.

All the good LEDs with SK6813 IC will work as normal except the one broken

Each LED has a address IC and is programmable.

High brightness & low power consumption.

SPI LED strip with controller.

Long life span LED lights, more than 50,000 hours+.

Adhesive back, peel & stick!

Operating temperature: -20~50°C.

Non-waterproof, IP20.

### Applications:

Ideal for sign letters and channel letters, concealed lights, room lighting, equipment.