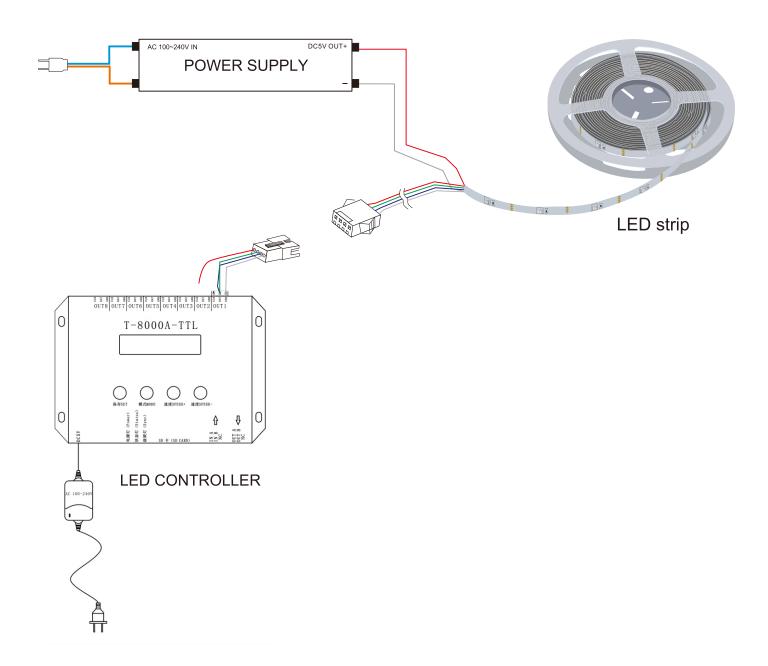

# How to connect flexible strip

Below shows you how to connect the flexible strip to power supplies.