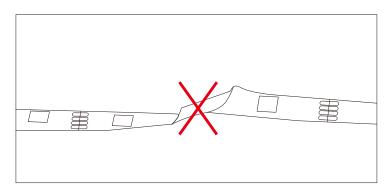

## Cautions:

When install the led strip, please note the installation technique. The led strip can be bent, but not distorted, as shown below:

### **Distortion(Wrong)**

Bend (Right)