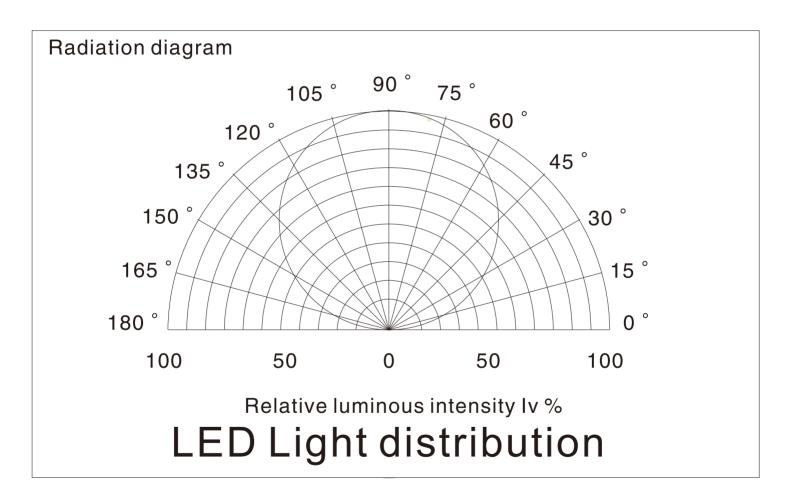

-------------------------------|--------------|------------------|---------------------|--------------------|---------|---------|---------|--------------|
| Part Number                        | Size         | Color            | Cut every<br>(LEDS) | Inlay IC<br>(5050) | Lumen/M | Voltage | Power/m | Packing/m    |
| SUR-5050FRGB+IC30-5V               | L5000*W10*H3 | R =              | 1                   | SK6813             | 40.5    | 5V      | 6W      | 5Meters/reel |
|                                    |              | G $\blacksquare$ |                     |                    | 94.5    |         |         |              |
|                                    |              | В                |                     |                    | 20.25   |         |         |              |

















for: white LED



# How to connect flexible strip

Below shows you how to connect the flexible strip to power supplies.





# Package:



Package: 5 meter strip in one reel, one reel in one anti-static bag, 25 bags put into one carton.



### A

## Cautions:

When install the led strip, please note the installation technique. The led strip can be bent, but not distorted, as shown below:









### **Distortion(Wrong)**



Bend (Right)