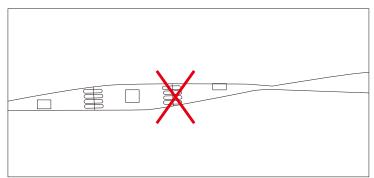

## Cautions:

When install the led strip, please note the installation technique. The led strip can be bent, but not distorted, as shown below:

### **Distortion(Wrong)**

Bend (Right)