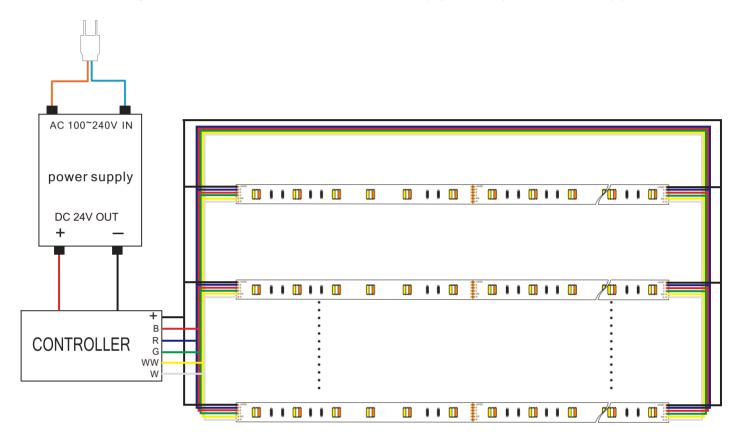

# How to connect flexible strip

Below shows you how to connect the flexible strip(RGBW) to power supplies.

#### Note:

Please note that, the LED strips should not be used in sealed or hot place, to make sure the heat Dispersion is good for the LEDs.

Each flexible strip with a total length of the series can not be more than 5 meters.

Flexible strip with all of the total power can not exceed 90% of the power switching power supply.