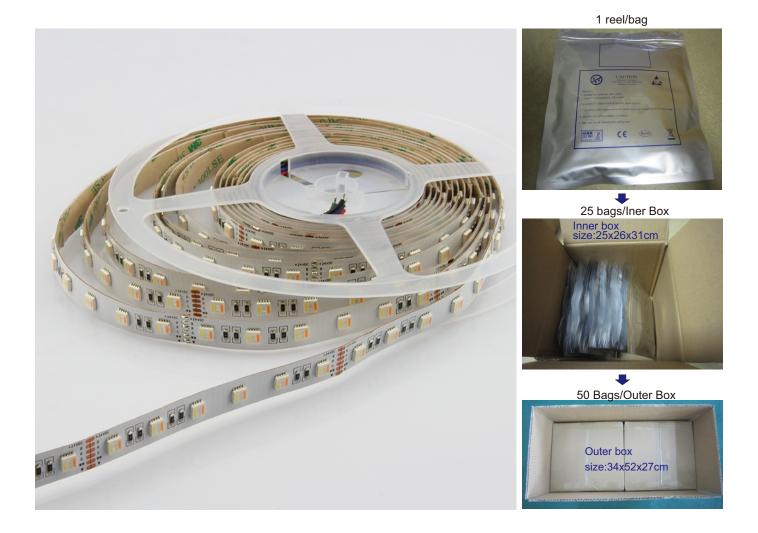

# Package:

Package: 5 meter strip in one reel, one reel in one anti-static bag, 25 bags put into one inner

box, 2 inner box put into one carton.