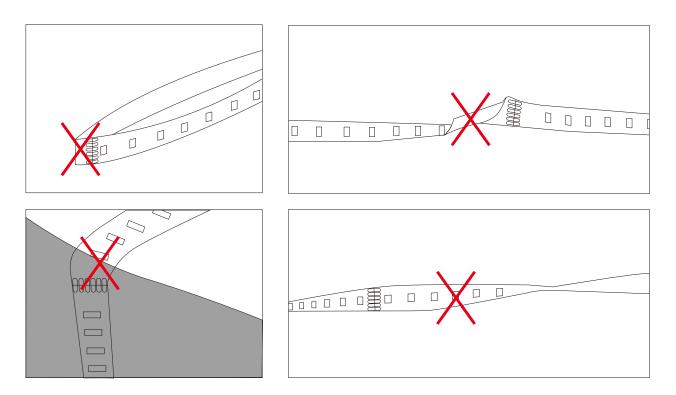

# A Cautions:

When install the led strip, please note the installation technique. The led strip can be bent, but not distorted,

as shown below:

**Distortion(Wrong)** 