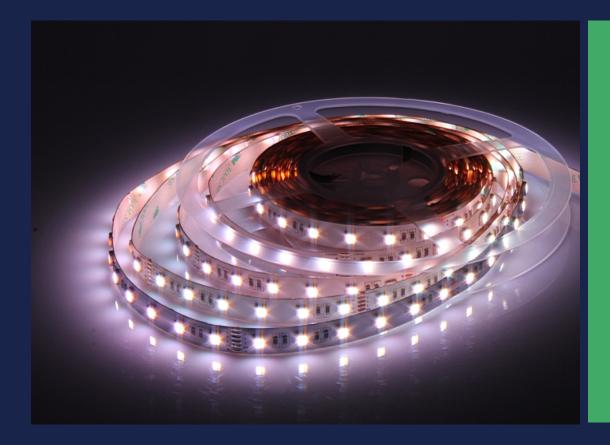

# SUR-5050FRGBW+WW60-24V

FLEXIBLE STRIP introduction

/2 M/8

Product specification

App<u>rover:</u>

Lister: Lxlan

Assessor:



#### 5050 SMD series : 60LED/meter

### Features:

Available in 24V DC maximum. Very bright & low power consumption. Operating temperature: -20~50°C. Long life span LED lights, more than 50,000 hours+. Adhesive back, peel & stick! All available controller or dimmers. Non-Water-proof, IP20.

# Applications:

Ideal for sign letters and channel letters, concealed lights, room lighting, equipment.

#### Assembly drawing

#### **Top View**





| Dropper series: 5050 60LED/meter |              |               |             |         |             |               |
|----------------------------------|--------------|---------------|-------------|---------|---------