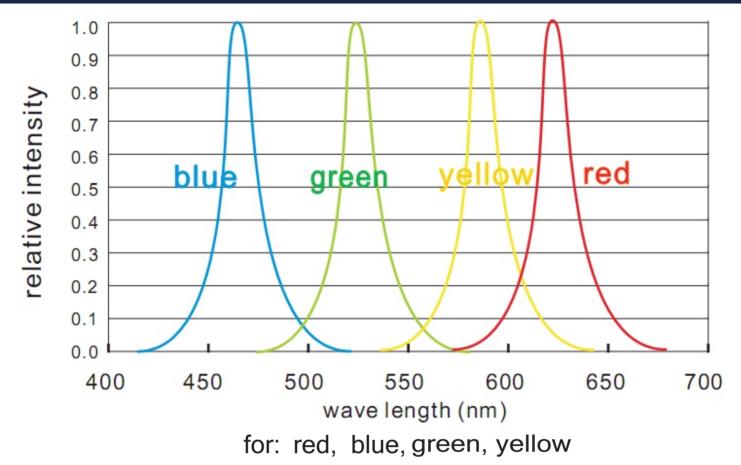

#### **Top View**

| Dropper series: 5050 60LED/meter |              |               |             |         |             |               |
|----------------------------------|--------------|---------------|-------------|---------|-------------|---------------|
| Part number                      | Color        | LED QTY/meter | Lumen/meter | Voltage | Power/meter | packing means |
| SUR-5050FRGBW+WW60-24V           | Red          | 60            | 121 lm      | DC24V   | 24 watt     | 5 meter/reel  |
|                                  | Green        |               | 182 lm      |         |             |               |
|                                  | Blue         |               | 53 lm       |         |             |               |
|                                  | Warm White 🗌 |               | 470 lm      |         |             |               |
|                                  | Cool White   |               | 520 lm      |         |             |               |