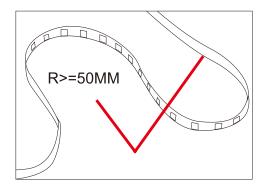

you how to connect the flexible strip(RGBW) to power supplies.



#### Note:

Please note that, the LED strips should not be used in sealed or hot place, to make sure the heat Dispersion is good for the LEDs.

Each flexible strip with a total length of the series can not be more than 5 meters.

Flexible strip with all of the total power can not exceed 90% of the power switching power supply.



### 5050 SMD series : 60LED/meter







### 5050 SMD series : 60LED/meter

# Package:



Package: 5 meter strip in one reel, one reel in one anti-static bag, 25 bags put into one inner

box, 2 inner box put into one carton.



# A Cautions:

When install the led strip, please note the installation technique. The led strip can be bent, but not distorted,

as shown below:



**Distortion(Wrong)** 



## **Bend (Right)**