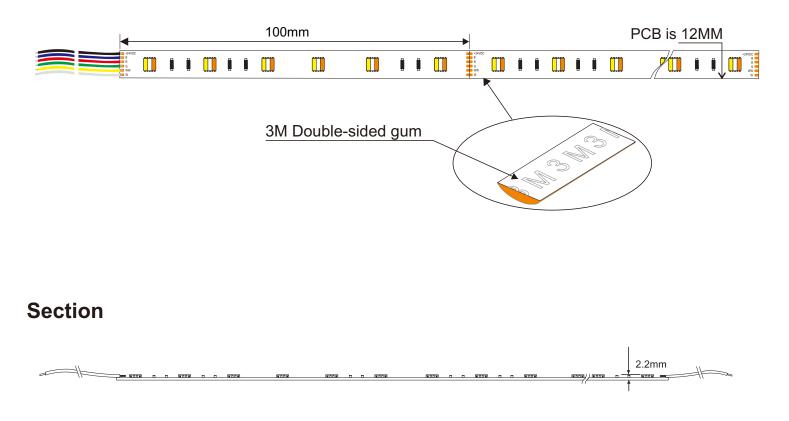

#### Assembly drawing

#### **Top View**

| Dropper series: 5050 60LED/meter |              |               |             |         |             |               |
|----------------------------------|--------------|---------------|-------------|---------|-------------|---------------|
| Part number                      | Color        | LED QTY/meter | Lumen/meter | Voltage | Power/meter | packing means |
| SUR-5050FRGBW+WW60-24V           | Red          | 60            | 121 lm      | DC24V   | 24 watt     | 5 meter/reel  |
|                                  | Green        |               | 182 lm      |         |             |               |
|                                  | Blue         |               | 53 lm       |         |             |               |
|                                  | Warm White 🗌 |               | 470 lm      |         |             |               |
|                                  | Cool White   |               | 520 lm      |         |             |               |