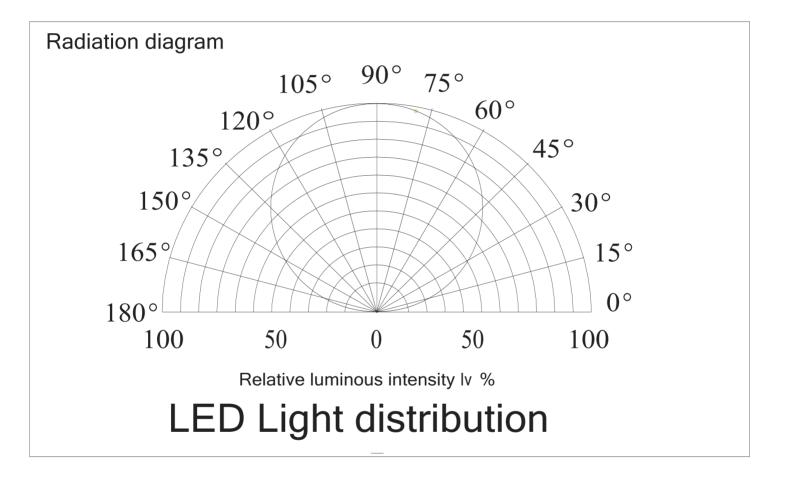

-----------|-------------|---------|-------------|---------------|
| Part number                      | Color        | LED QTY/meter | Lumen/meter | Voltage | Power/meter | packing means |
| SUR-5050FRGBW+WW60-24V           | Red          | 60            | 121 lm      | DC24V   | 24 watt     | 5 meter/reel  |
|                                  | Green        |               | 182 lm      |         |             |               |
|                                  | Blue         |               | 53 lm       |         |             |               |
|                                  | Warm White 🗌 |               | 470 lm      |         |             |               |
|                                  | Cool White   |               | 520 lm      |         |             |               |







# How to connect flexible strip

Below shows you how to connect the flexible strip(RGBW) to power supplies.



#### Note:

Please note that, the LED strips should not be used in sealed or hot place, to make sure the heat Dispersion is good for the LEDs.

Each flexible strip with a total length of the series can not be more than 5 meters.

Flexible strip with all of the total power can not exceed 90% of the power switching power supply.



### 5050 SMD series : 60LED/meter







### 5050 SMD series : 60LED/meter

# Package:



Package: 5 meter strip in one reel, one reel in one anti-static bag, 25 bags put into one inner

box, 2 inner box put into one carton.



# A Cautions:

When install the led strip, please note the installation technique. The led strip can be bent, but not disto