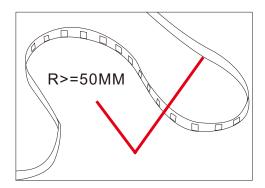

#### 

When install the led strip, please note the installation technique. The led strip can be bent, but not distorted,

as shown below:

**Distortion(Wrong)** 

#### Bend (Right)