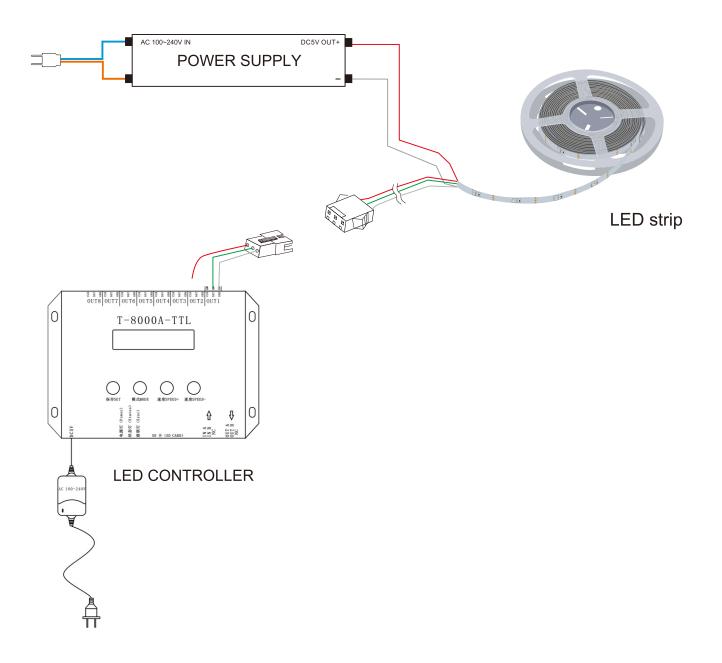

## How to connect flexible strip

Below shows you how to connect the flexible strip to power supplies.