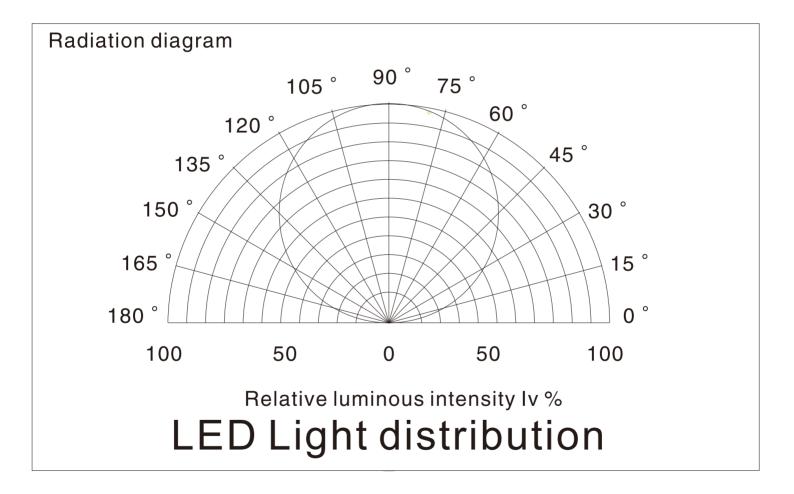

## Features:

Each LED has a address IC and is programmable. High brightness & low power consumption. SPI LED strip with controller. Long life span LED lights, more than 50,000 hours+. Adhesive back, peel & stick! Operating temperature: -20~50°C. Non-waterproof, IP20.