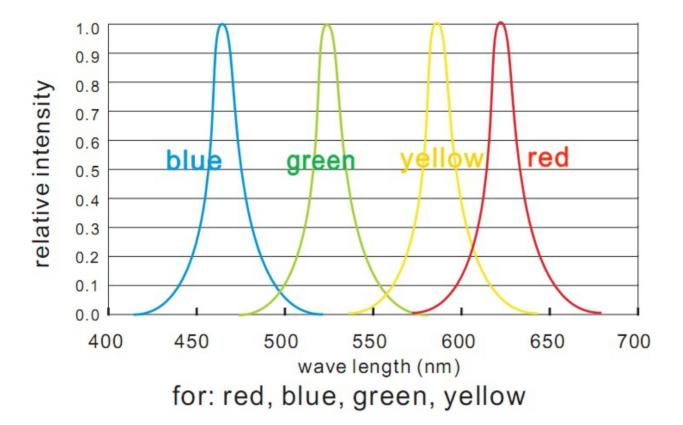

### Parameter:

| SK6812, SPI LED strip, 60LED/Meter |              |       |                     |                    |         |         |         |              |
|------------------------------------|--------------|-------|---------------------|--------------------|---------|---------|---------|--------------|
| Part Number                        | Size         | Color | Cut every<br>(LEDS) | Inlay IC<br>(5050) | Lumen/M | Voltage | Power/m | Packing/m    |
| SUR-5050FRGB+IC60-5V               | L5000*W10*H3 | R     | 1                   | SK6812             | 81      | 5V      | 12W     | 5Meters/reel |
|                                    |              | G     |                     |                    | 189     |         |         |              |
|                                    |              | В     |                     |                    | 40.5    |         |         |              |