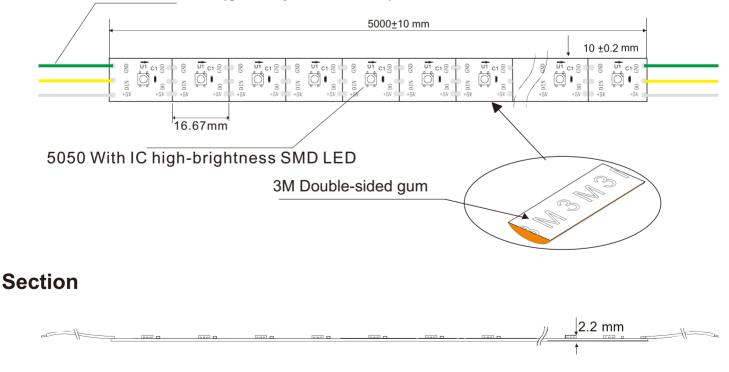

### Parameter:

| SK6812, SPI LED strip, 60LED/Meter |              |       |                     |                    |         |         |         |              |
|------------------------------------|--------------|-------|---------------------|--------------------|---------|---------|---------|--------------|
| Part Number                        | Size         | Color | Cut every<br>(LEDS) | Inlay IC<br>(5050) | Lumen/M | Voltage | Power/m | Packing/m    |
| SUR-5050FRGB+IC60-5V               | L5000*W10*H3 | R     | 1                   | SK6812             | 81      | 5V      | 12W     | 5Meters/reel |
|                                    |              | G     |                     |                    | 189     |         |         |              |
|                                    |              | В     |                     |                    | 40.5    |         |         |              |