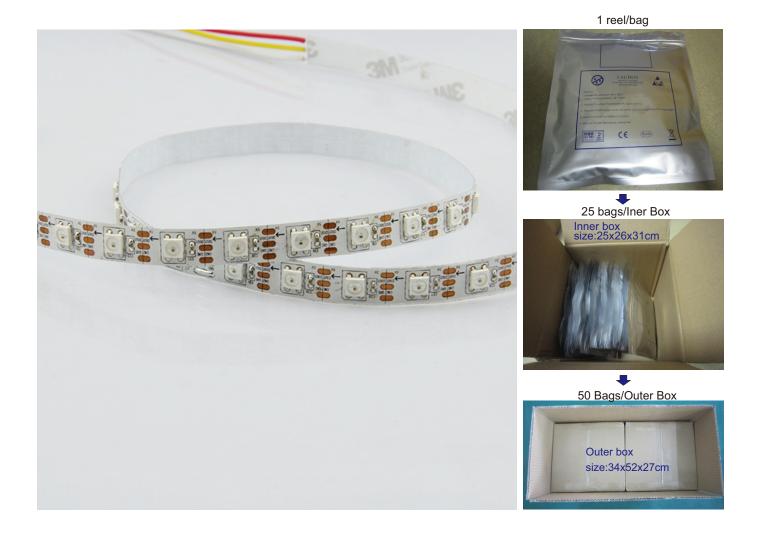

### Package:

Package: 5 meter strip in one reel, one reel in one anti-static bag, 25 bags put into one carton.