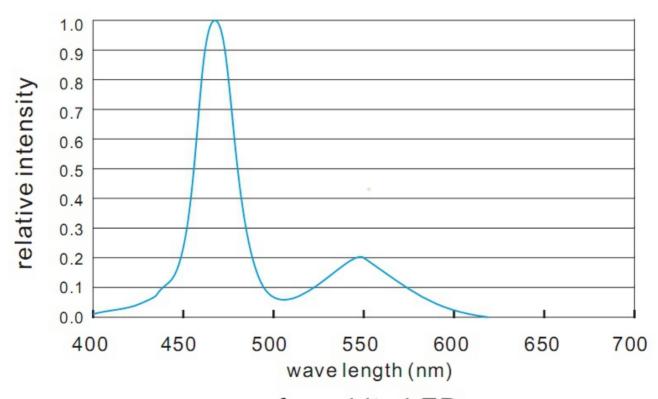

---|------------------|---------------------|--------------------|---------|---------|---------|--------------|
| Part Number                        | Size         | Color            | Cut every<br>(LEDS) | Inlay IC<br>(5050) | Lumen/M | Voltage | Power/m | Packing/m    |
| SUR-5050FRGB+IC60-5V               | L5000*W10*H3 | R =              | 1                   | SK6813             | 81      | 5V      | 12W     | 5Meters/reel |
|                                    |              | G $\blacksquare$ |                     |                    | 189     |         |         |              |
|                                    |              | В                |                     |                    | 40.5    |         |         |              |













for: red, blue, green, yellow



for: white LED



# How to connect flexible strip

Below shows you how to connect the flexible strip to power supplies.





# Package:



Package: 5 meter strip in one reel, one reel in one anti-static bag, 25 bags put into one carton.



### A

## Cautions:

When install the led strip, please note the installation technique. The led strip can be bent, but not distorted, as shown below:









### **Distortion(Wrong)**



Bend (Right)