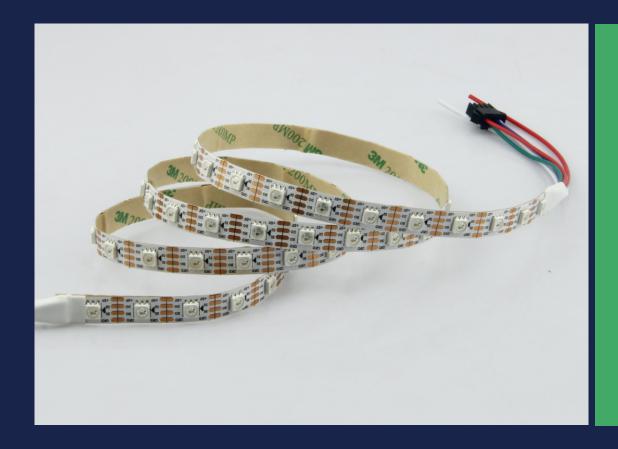

# SUR-5050FRGB+IC60-5V

FLEXIBLE STRIP introduction

\$10 mg

Approver:

Lister: Lxlan

Assessor:\_

## Features:

The control signal will automatically transfer to the next led with SK6813 IC if one intermediate led is broken.

All the good LEDs with SK6813 IC will work as normal except the one broken

Each LED has a address IC and is programmable.

High brightness & low power consumption.

SPI LED strip with controller.

Long life span LED lights, more than 50,000 hours+.

Adhesive back, peel & stick!

Operating temperature: -20~50°C.

Non-waterproof, IP20.

### Applications:

Ideal for sign letters and channel letters, concealed lights, room lighting, equipment.