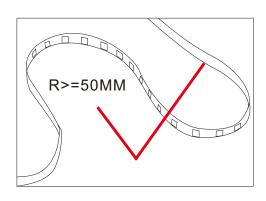

## Cautions:

When install the led strip, please note the installation technique. The led strip can be bent, but not distorted, as shown below:

### **Distortion(Wrong)**

Bend (Right)