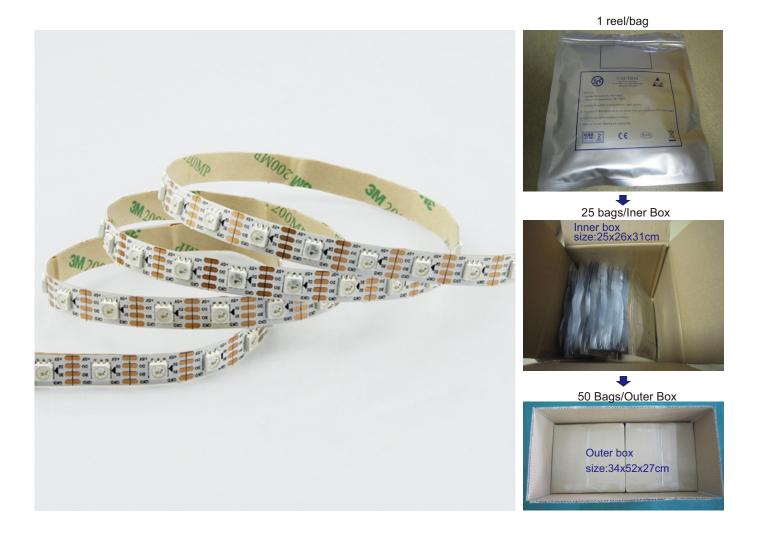

# Package:

Package: 5 meter strip in one reel, one reel in one anti-static bag, 25 bags put into one carton.