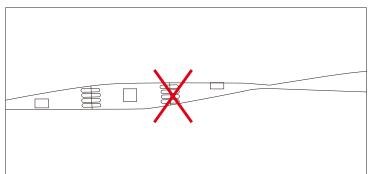

## Cautions:

When install the led strip, please note the installation technique. The led strip can be bent, but not distorted, as shown below:

### **Distortion(Wrong)**

Bend (Right)