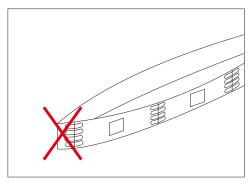

## Cautions:

When install the led strip, please note the installation technique. The led strip can be bent, but not distorted, as shown below:

### **Distortion(Wrong)**

Bend (Right)