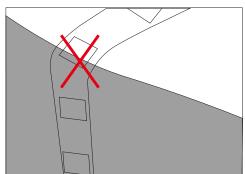

## Cautions:

When install the led strip, please note the installation technique. The led strip can be bent, but not distorted, as shown below:

### **Distortion(Wrong)**

Bend (Right)