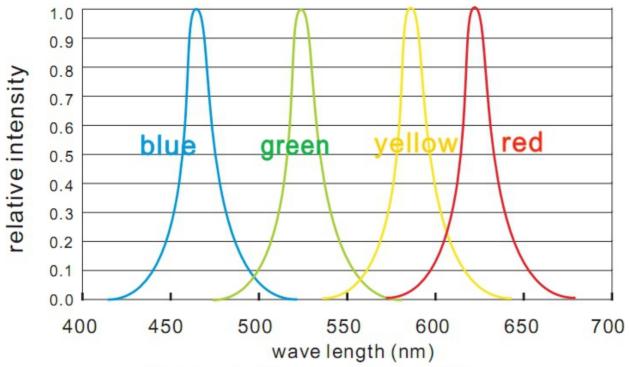

---------------------|--------------|------------------|---------------------|--------------------|---------|---------|---------|--------------|
| Part Number                        | Size         | Color            | Cut every<br>(LEDS) | Inlay IC<br>(5050) | Lumen/M | Voltage | Power/m | Packing/m    |
| SUR-5050FRGB+IC60-5V               | L5000*W10*H3 | R =              | 1                   | SK6813             | 81      | 5V      | 12W     | 5Meters/reel |
|                                    |              | G $\blacksquare$ |                     |                    | 189     |         |         |              |
|                                    |              | В                |                     |                    | 40.5    |         |         |              |













for: red, blue, green, yellow



for: white LED



# How to connect flexible strip

Below shows you how to connect the flexible strip to power supplies.





# Package:



Package: 5 meter strip in one reel, one reel in one anti-static bag, 25 bags put into one carton.



### A

## Cautions:

When install the led strip, please note the installation technique. The led strip can be bent, but not distorted, as shown below:









### **Distortion(Wrong)**



Bend (Right)