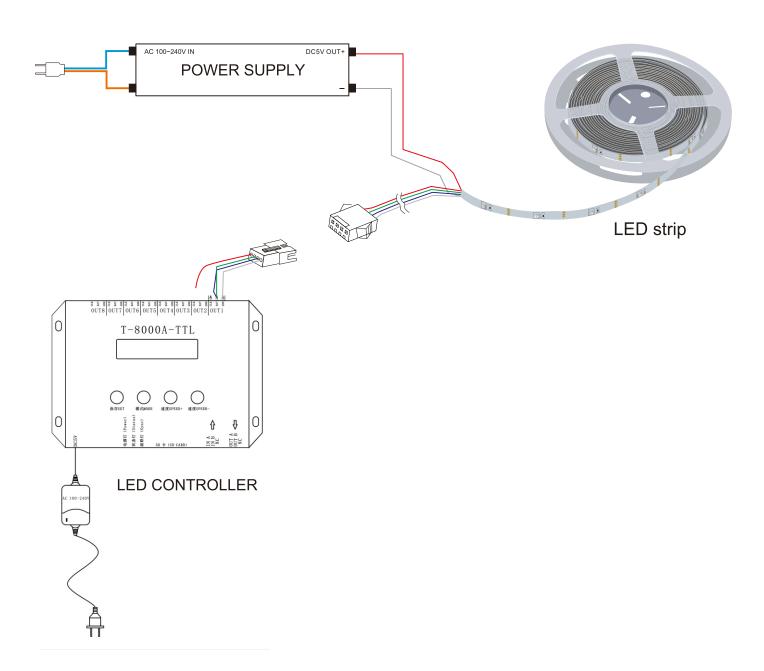

# How to connect flexible strip

Below shows you how to connect the flexible strip to power supplies.