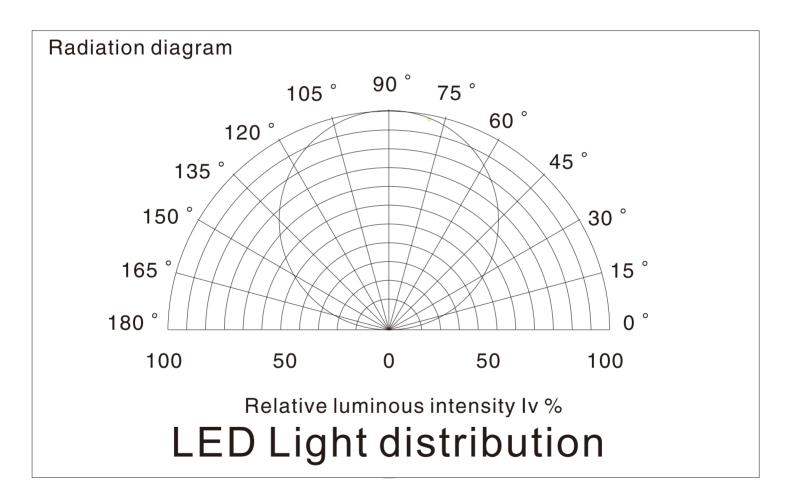

-------------------------------|--------------|------------------|---------------------|--------------------|---------|---------|---------|--------------|
| Part Number                        | Size         | Color            | Cut every<br>(LEDS) | Inlay IC<br>(5050) | Lumen/M | Voltage | Power/m | Packing/m    |
| SUR-5050FRGB+IC60-5V               | L5000*W10*H3 | R =              | 1                   | SK6813             | 81      | 5V      | 12W     | 5Meters/reel |
|                                    |              | G $\blacksquare$ |                     |                    | 189     |         |         |              |
|                                    |              | В                |                     |                    | 40.5    |         |         |              |













for: red, blue, green, yellow



for: white LED



# How to connect flexible strip

Below shows you how to connect the flexible strip to power supplies.





# Package:



Package: 5 meter strip in one reel, one reel in one anti-static bag, 25 bags put into one carton.



### A

## Cautions:

When install the led strip, please note the installation technique. The led strip can be bent, but not distorted, as shown below:









### **Distortion(Wrong)**



Bend (Right)