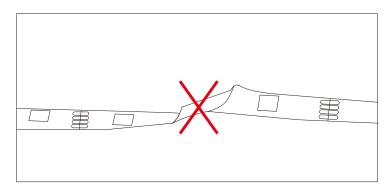

## Cautions:

When install the led strip, please note the installation technique. The led strip can be bent, but not distorted, as shown below:

### **Distortion(Wrong)**

Bend (Right)