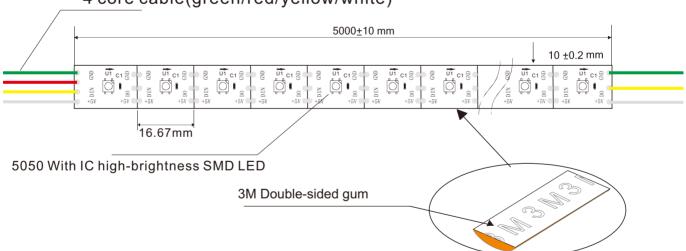

### **Assembly drawing**

#### **Top View**

4 core cable(green/red/yellow/white)

#### Parameter:

| SK6813, SPI LED strip, 60LED/Meter |              |                  |                     |                    |         |         |         |              |
|------------------------------------|--------------|------------------|---------------------|--------------------|---------|---------|---------|--------------|
| Part Number                        | Size         | Color            | Cut every<br>(LEDS) | Inlay IC<br>(5050) | Lumen/M | Voltage | Power/m | Packing/m    |
| SUR-5050FRGB+IC60-5V               | L5000*W10*H3 | R =              | 1                   | SK6813             | 81      | 5V      | 12W     | 5Meters/reel |
|                                    |              | G $\blacksquare$ |                     |                    | 189     |         |         |              |
|                                    |              | В                |                     |                    | 40.5    |         |         |              |

for: red, blue, green, yellow

for: white LED