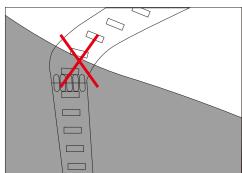

### Cautions:

When install the led strip, please note the installation technique. The led strip can be bent, but not distorted, as shown below:

### **Distortion(Wrong)**

Bend (Right)