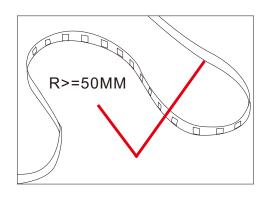

### Cautions:

When install the led strip, please note the installation technique. The led strip can be bent, but not distorted, as shown below:

### **Distortion(Wrong)**

Bend (Right)