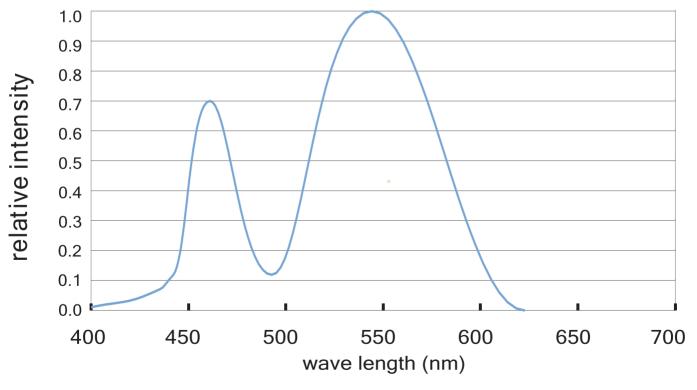

eter | Voltage | Power/meter | packing means |
| SUR-5050FRGB+NW60-12V            | Red           | 60            | 127         | DC12V   | 19.2 watt   | 5 meter/reel  |
|                                  | Green         |               | 272         |         |             |               |
|                                  | Blue          |               | 73          |         |             |               |
|                                  | Natural White |               | 450         |         |             |               |
| SUR-5050FRGB+WW60-12V            | Warm White    | 60            | 420         | DC12V   | 19.2 watt   | 5 meter/reel  |
| SUR-5050FRGB+CW60-12V            | Cool White    | 60            | 480         | DC12V   | 19.2 watt   | 5 meter/reel  |

















for: white LED



## How to connect flexible strip

Below shows you how to connect the flexible strip(RGBW) to power supplies.



#### Note:

Please note that, the LED strips should not be used in sealed or hot place, to make sure the heat Dispersion is good for the LEDs.

Each flexible strip with a total length of the series can not be more than 5 meters.

Flexible strip with all of the total power can not exceed 90% of the power switching power supply.



## Package:



Package: 5 meter strip in one reel, one reel in one anti-static bag, 25 bags put into one inner box, 2 inner box put into one carton.





### Cautions:

When install the led strip, please note the installation technique. The led strip can be bent, but not distorted, as shown below:









### **Distortion(Wrong)**