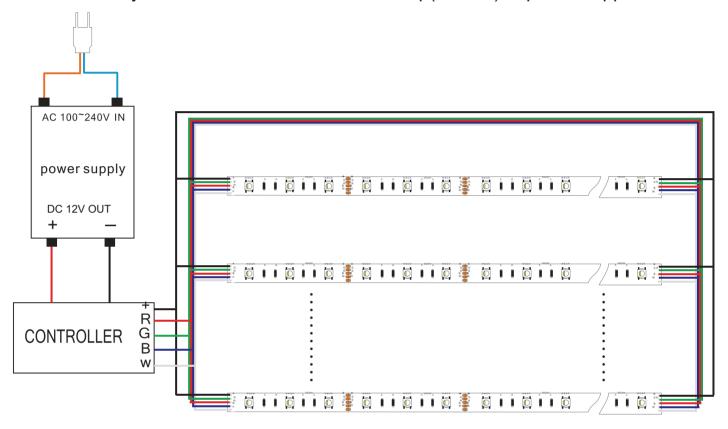

## How to connect flexible strip

Below shows you how to connect the flexible strip(RGBW) to power supplies.