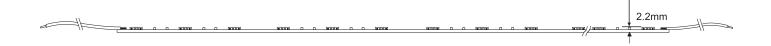

### **Top View**

### **Section**

Surmountor Lighting CO Limited

| Dropper series: 5050 60LED/meter |               |               |             |         |             |               |
|----------------------------------|---------------|---------------|-------------|---------|-------------|---------------|
| Part number                      | Color         | LED QTY/meter | Lumen/meter | Voltage | Power/meter | packing means |
| SUR-5050FRGB+NW60-12V            | Red           | 60            | 127         | DC12V   | 19.2 watt   | 5 meter/reel  |
|                                  | Green         |               | 272         |         |             |               |
|                                  | Blue          |               | 73          |         |             |               |
|                                  | Natural White |               | 450         |         |             |               |
| SUR-5050FRGB+WW60-12V            | Warm White    | 60            | 420         | DC12V   | 19.2 watt   | 5 meter/reel  |
| SUR-5050FRGB+CW60-12V            | Cool White    | 60            | 480         | DC12V   | 19.2 watt   | 5 meter/reel  |