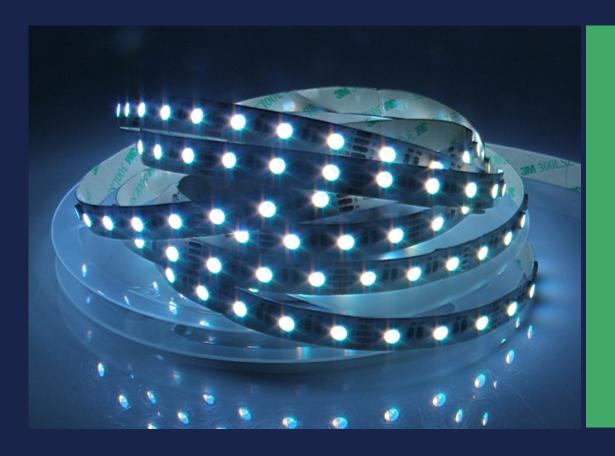

# **SUR-5050FRGBW60-12V**

FLEXIBLE STRIP introduction

Lister: Lxlan

Ja 100%

Assessor:

Approver:

#### Features:

Available in 12V DC maximum.

Very bright & low power consumption.

Operating temperature: -20~50°C.

Long life span LED lights, more than 50,000 hours+.

Adhesive back, peel & stick!

All available controller or dimmers.

Non-Water-proof, IP20.

## Applications:

Ideal for sign letters and channel letters, concealed lights, room lighting, equipment.