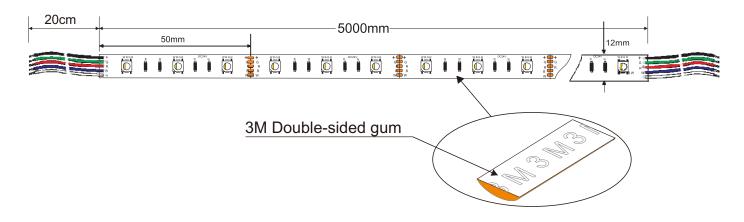

### **Assembly drawing**

#### Note:

Please note that, the LED strips should not be used in sealed or hot place, to make sure the heat Dispersion is good for the LEDs.

Each flexible strip with a total length of the series can not be more than 5 meters.