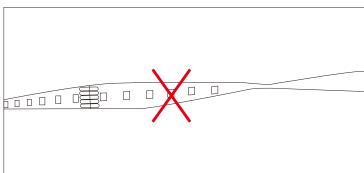

### Cautions:

When install the led strip, please note the installation technique. The led strip can be bent, but not distorted, as shown below:

### **Distortion(Wrong)**

Bend (Right)