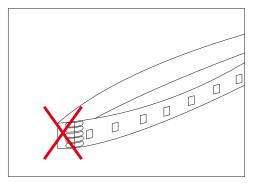

### Cautions:

When install the led strip, please note the installation technique. The led strip can be bent, but not distorted, as shown below:

### **Distortion(Wrong)**

Bend (Right)