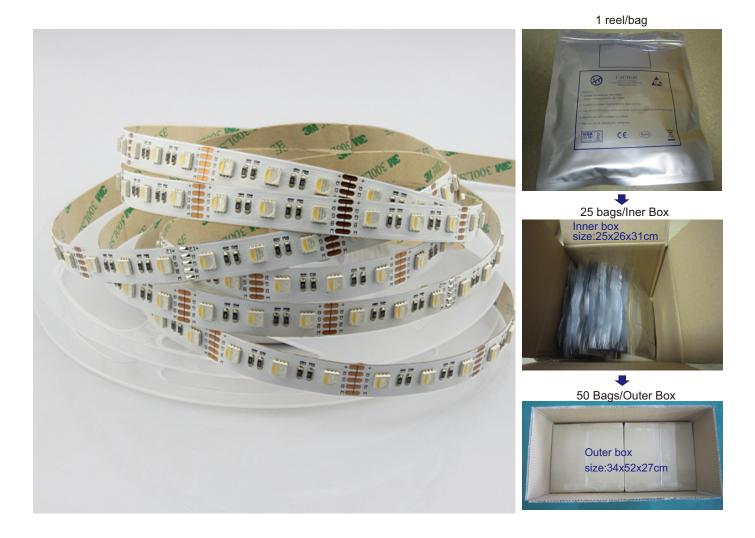

## Package:

Package: 5 meter strip in one reel, one reel in one anti-static bag, 25 bags put into one inner box, 2 inner box put into one carton.