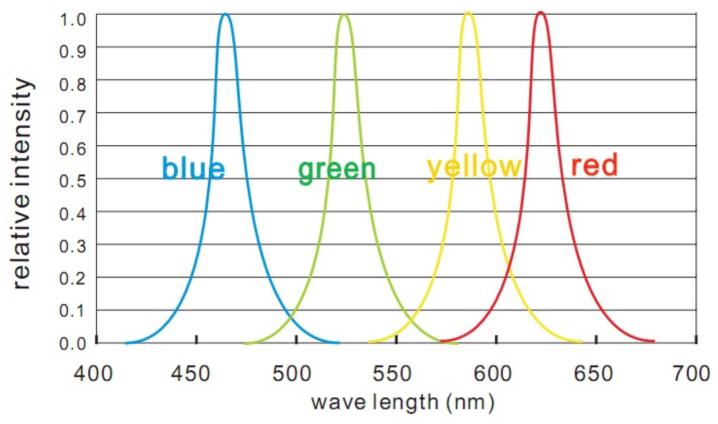

### **Section**

Surmountor Lighting CO Limited

| Dropper series: 5050 60LED/meter |               |               |             |         |             |               |
|----------------------------------|---------------|---------------|-------------|---------|-------------|---------------|
| Part number                      | Color         | LED QTY/meter | Lumen/meter | Voltage | Power/meter | packing means |
| SUR-5050FRGB+NW60-12V            | Red           | 60            | 127         | DC12V   | 19.2 watt   | 5 meter/reel  |
|                                  | Green         |               | 272         |         |             |               |
|                                  | Blue          |               | 73          |         |             |               |
|                                  | Natural White |               | 450         |         |             |               |
| SUR-5050FRGB+WW60-12V            | Warm White    | 60            | 420         | DC12V   | 19.2 watt   | 5 meter/reel  |
| SUR-5050FRGB+CW60-12V            | Cool White    | 60            | 480         | DC12V   | 19.2 watt   | 5 meter/reel  |