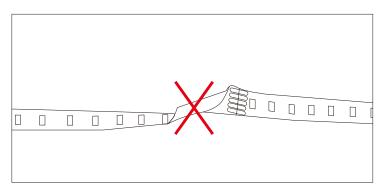

### Cautions:

When install the led strip, please note the installation technique. The led strip can be bent, but not distorted, as shown below:

### **Distortion(Wrong)**

Bend (Right)