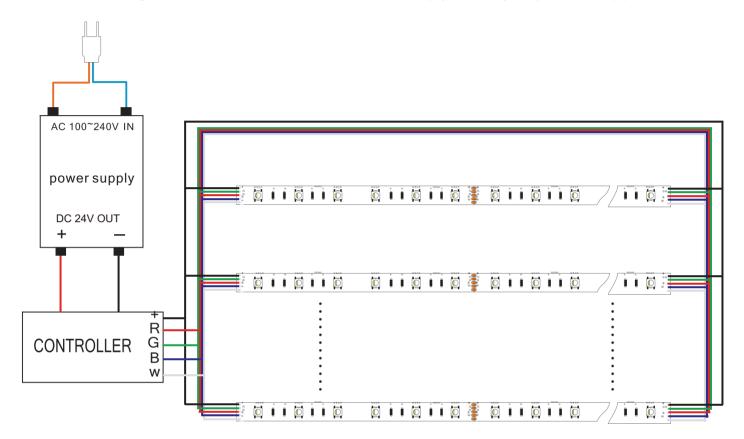

# How to connect flexible strip

Below shows you how to connect the flexible strip(RGBW) to power supplies.

#### Note:

Please note that, the LED strips should not be used in sealed or hot place, to make sure the heat Dispersion is good for the LEDs.

Each flexible strip with a total length of the series can not be more than 5 meters.

Flexible strip with all of the total power can not exceed 90% of the power switching power supply.