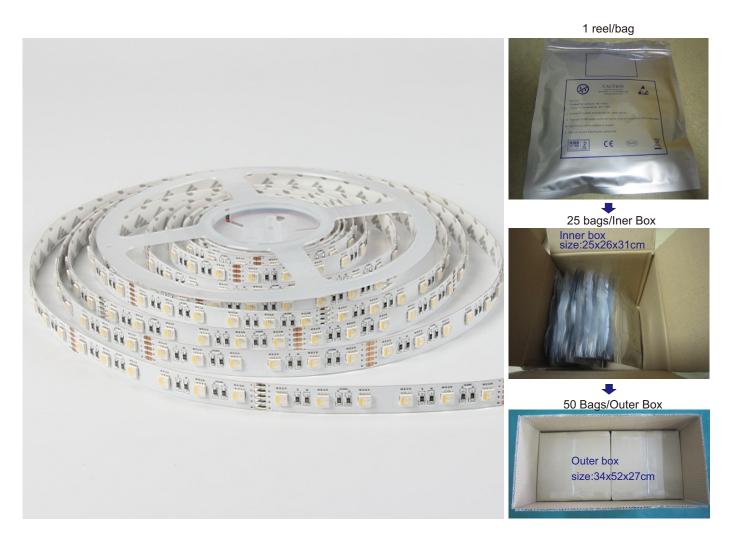

# Package:

Package: 5 meter strip in one reel, one reel in one anti-static bag, 25 bags put into one inner

box, 2 inner box put into one carton.