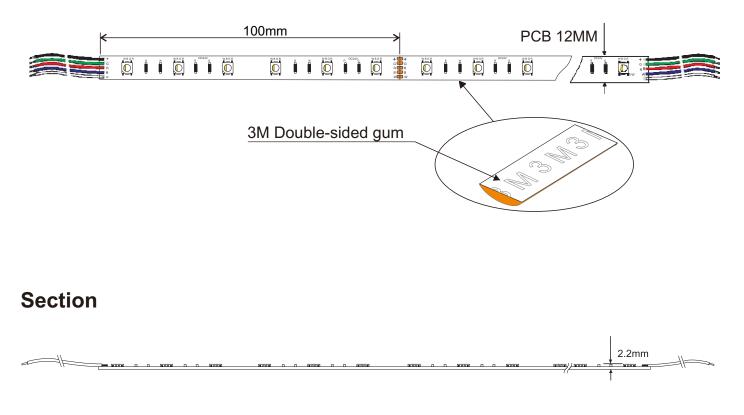

### Assembly drawing

#### **Top View**

| Dropper series: 5050 60LED/meter |               |               |             |         |             |               |
|----------------------------------|---------------|---------------|-------------|---------|-------------|---------------|
| Part number                      | Color         | LED QTY/meter | Lumen/meter | Voltage | Power/meter | packing means |
| SUR-5050FRGB+NW60-24V            | Red           | 60            | 127         | DC24V   | 19.2 watt   | 5 meter/reel  |
|                                  | Green         |               | 272         |         |             |               |
|                                  | Blue          |               | 73          |         |             |               |
|                                  | Natural White |               | 450         |         |             |               |
| SUR-5050FRGB+WW60-24V            | Warm White    | 60            | 420         | DC24V   | 19.2 watt   | 5 meter/reel  |
| SUR-5050FRGB+CW60-24V            | Cool White    | 60            | 480         | DC24V   | 19.2 watt   | 5 meter/reel  |