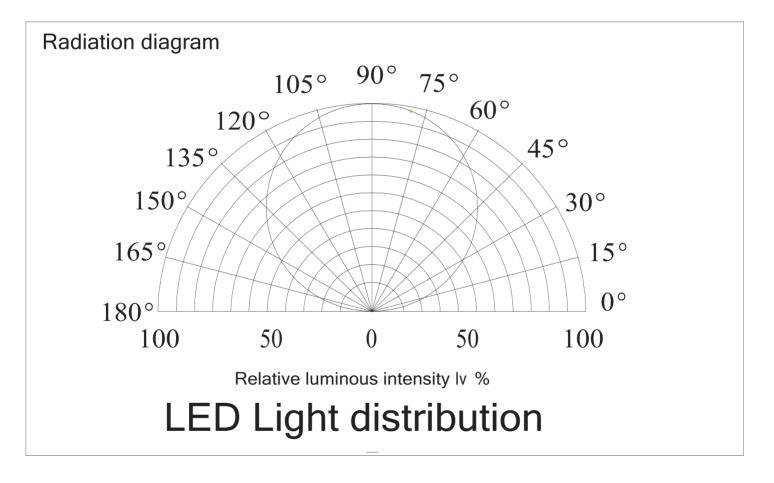

#### **Top View**

| Dropper series: 5050 60LED/meter |               |               |             |         |             |               |
|----------------------------------|---------------|---------------|-------------|---------|-------------|---------------|
| Part number                      | Color         | LED QTY/meter | Lumen/meter | Voltage | Power/meter | packing means |
| SUR-5050FRGB+NW60-24V            | Red           | 60            | 127         | DC24V   | 19.2 watt   | 5 meter/reel  |
|                                  | Green         |               | 272         |         |             |               |
|                                  | Blue          |               | 73          |         |             |               |
|                                  | Natural White |               | 450         |         |             |               |
| SUR-5050FRGB+WW60-24V            | Warm White    | 60            | 420         | DC24V   | 19.2 watt   | 5 meter/reel  |
| SUR-5050FRGB+CW60-24V            | Cool White    | 60            | 480         | DC24V   | 19.2 watt   | 5 meter/reel  |