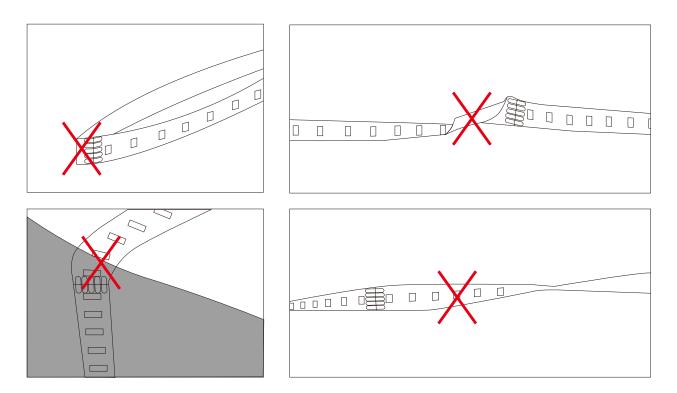

# 

When install the led strip, please note the installation technique. The led strip can be bent, but not distorted,

as shown below:

**Distortion(Wrong)** 