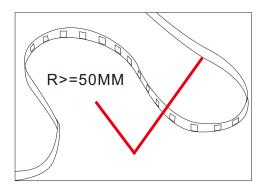

# How to connect flexible strip

Below shows you how to connect the flexible strip(RGBW) to power supplies.



#### Note:

Please note that, the LED strips should not be used in sealed or hot place, to make sure the heat Dispersion is good for the LEDs.

Each flexible strip with a total length of the series can not be more than 5 meters.

Flexible strip with all of the total power can not exceed 90% of the power switching power supply.



### 5050 SMD series : 60LED/meter







# Package:



Package: 5 meter strip in one reel, one reel in one anti-static bag, 25 bags put into one inner

box, 2 inner box put into one carton.





# 

When install the led strip, please note the installation technique. The led strip can be bent, but not distorted,

as shown below:



**Distortion(Wrong)** 



### Bend (Right)