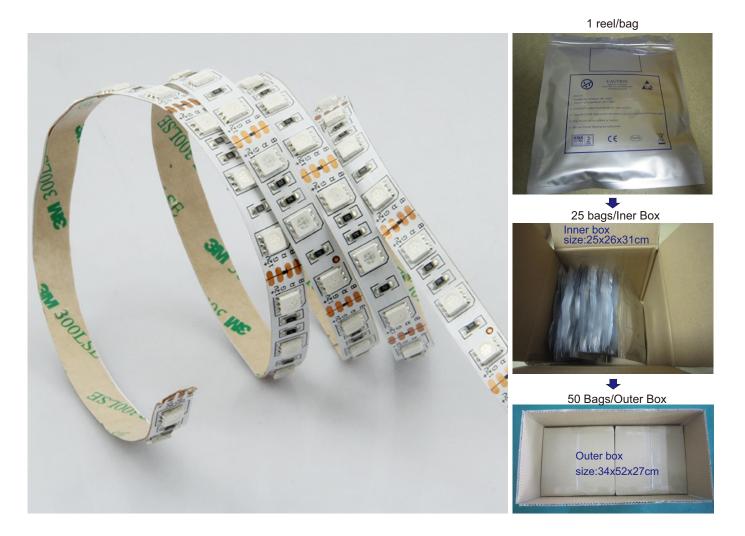

## Package:

Package: 5 meter strip in one reel, one reel in one anti-static bag, 25 bags put into one inner

box, 2 inner box put into one carton.