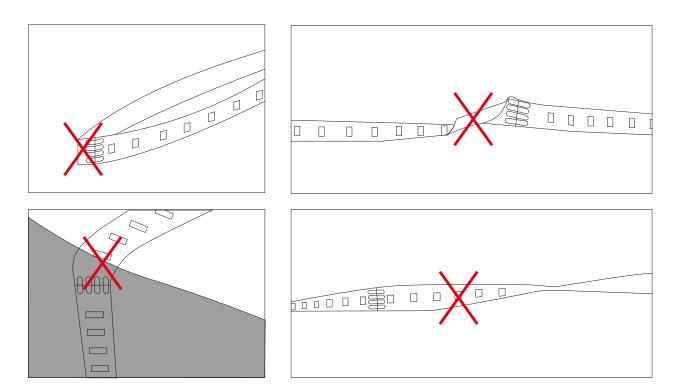

## A Cautions:

When install the led strip, please note the installation technique. The led strip can be bent, but not distorted,

as shown below:

**Distortion(Wrong)** 

## Bend (Right)