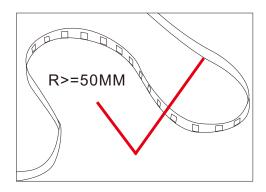

## A Cautions:

When install the led strip, please note the installation technique. The led strip can be bent, but not distorted,

as shown below:

**Distortion(Wrong)** 

## Bend (Right)