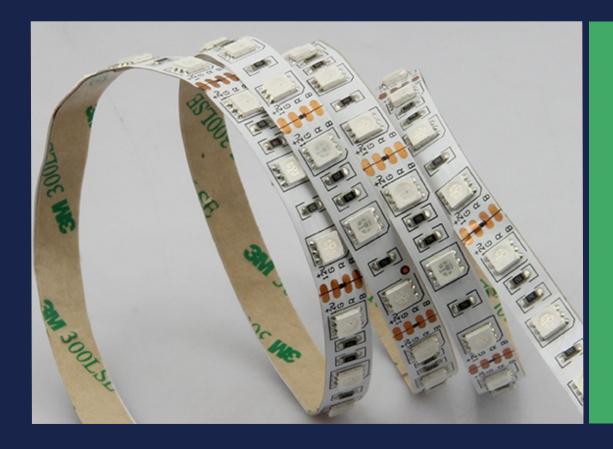

# SUR-5050FRGB60-12V

FLEXIBLE STRIP introduction

Product specification

Approver:

Lister: Lxlan

Assessor:

Jo 1998

## Features:

Available in 12V DC maximum. Very bright & low power consumption. Operating temperature: -20~50°C. Long life span LED lights, more than 50,000 hours+. Adhesive back, peel & stick! All available controller or dimmers. Non-Waterproof, IP20.

## Applications:

Ideal for sign letters and channel letters, concealed lights, room lighting, equipment.