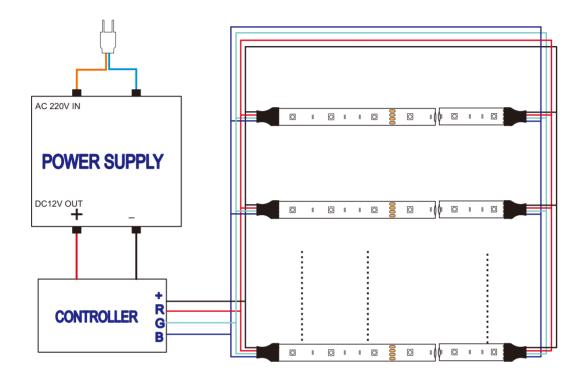

## How to connect flexible strip

Below shows you how to connect the flexible strip(RGB) to power supplies.

#### Note:

Please note that, the LED strips should not be used in sealed or hot place, to make sure the heat Dispersion is good for the LEDs.

Each flexible strip with a total length of the series can not be more than 5 meters.

Flexible strip with all of the total power can not exceed 90% of the power switching power supply.