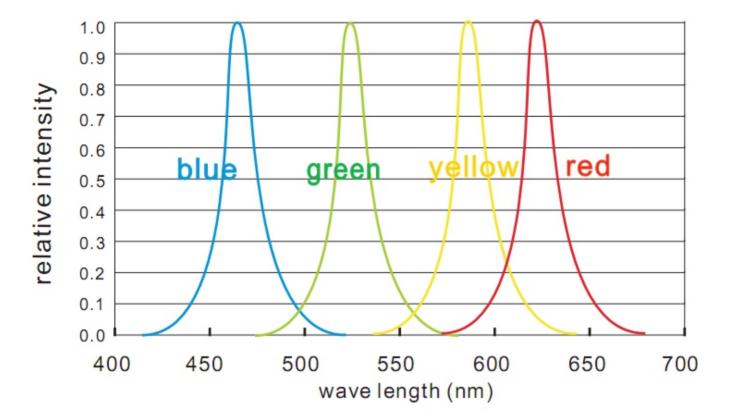

| Red   | 60            | 108         | DC12V   | 14.4 watt   | 5 meter/reel  |
|                                  | Green |               | 270         |         |             |               |
|                                  | Blue  |               | 72          |         |             |               |







## How to connect flexible strip

Below shows you how to connect the flexible strip(RGB) to power supplies.



#### Note:

Please note that, the LED strips should not be used in sealed or hot place, to make sure the heat Dispersion is good for the LEDs.

Each flexible strip with a total length of the series can not be more than 5 meters.

Flexible strip with all of the total power can not exceed 90% of the power switching power supply.



### 5050 SMD series : 60LED/meter



for: red, blue, green, yellow





## Package:



Package: 5 meter strip in one reel, one reel in one anti-static bag, 25 bags put into one inner

box, 2 inner box put into one carton.



## A Cautions:

When install the led strip, please note the installation technique. The led strip can be bent, but not distorted,

as shown below:



**Distortion(Wrong)** 



## Bend (Right)