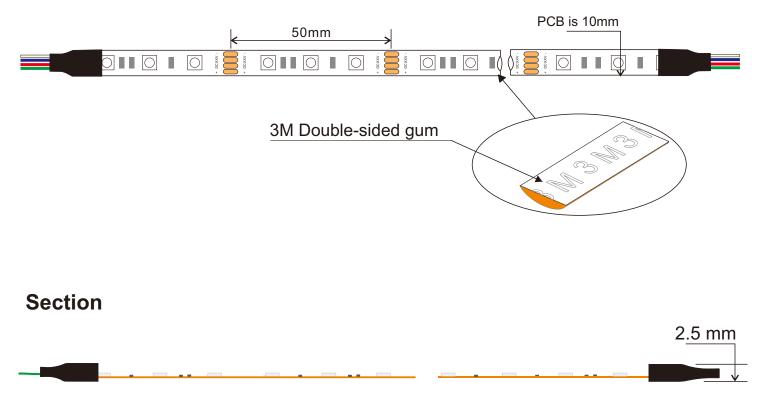

### Assembly drawing

### **Top View**

| Dropper series: 5050 60LED/meter |       |               |             |         |             |               |
|----------------------------------|-------|---------------|-------------|---------|-------------|---------------|
| Part number                      | Color | LED QTY/meter | Lumen/meter | Voltage | Power/meter | packing means |
| SUR-5050FRGB60-12V               | Red   | 60            | 108         | DC12V   | 14.4 watt   | 5 meter/reel  |
|                                  | Green |               | 270         |         |             |               |
|                                  | Blue  |               | 72          |         |             |               |