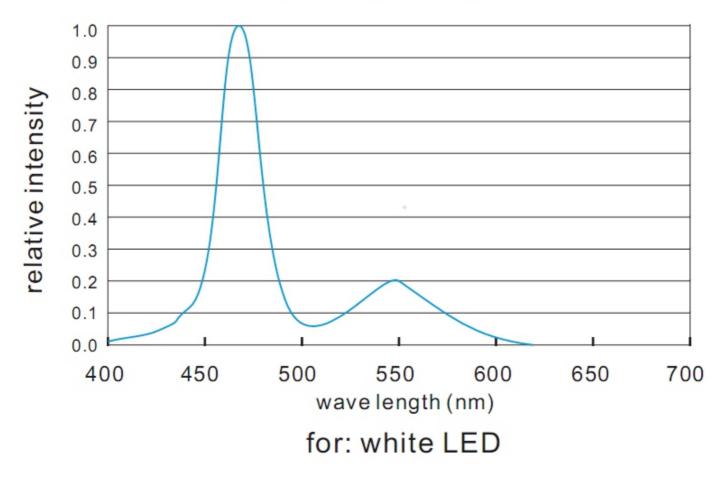

8         | DC12V   | 14.4 watt   | 5 meter/reel  |
|                                  | Green |               | 270         |         |             |               |
|                                  | Blue  |               | 72          |         |             |               |







## How to connect flexible strip

Below shows you how to connect the flexible strip(RGB) to power supplies.



#### Note:

Please note that, the LED strips should not be used in sealed or hot place, to make sure the heat Dispersion is good for the LEDs.

Each flexible strip with a total length of the series can not be more than 5 meters.

Flexible strip with all of the total power can not exceed 90% of the power switching power supply.



### 5050 SMD series : 60LED/meter



for: red, blue, green, yellow





## Package:



Package: 5 meter strip in one reel, one reel in one anti-static bag, 25 bags put into one inner

box, 2 inner box put into one carton.



## A Cautions:

When install the led strip, please note the installation technique. The led strip can be bent, but not distorted,

as shown below:



**Distortion(Wrong)** 



## Bend (Right)