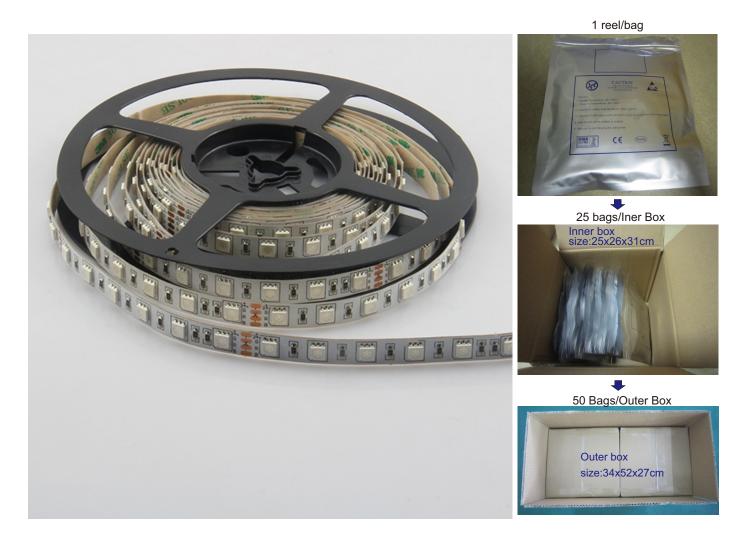

## Package:

Package: 5 meter strip in one reel, one reel in one anti-static bag, 25 bags put into one inner

box, 2 inner box put into one carton.