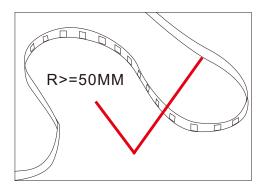

ws you how to connect the flexible strip(RGB) to power supplies.



#### Note:

Please note that, the LED strips should not be used in sealed or hot place, to make sure the heat Dispersion is good for the LEDs.

Each flexible strip with a total length of the series can not be more than 5 meters.

Flexible strip with all of the total power can not exceed 90% of the power switching power supply.



#### 5050 SMD series : 60LED/meter



for: red, blue, green, yellow





## Package:



Package: 5 meter strip in one reel, one reel in one anti-static bag, 25 bags put into one inner

box, 2 inner box put into one carton.



## A Cautions:

When install the led strip, please note the installation technique. The led strip can be bent, but not distorted,

as shown below:



**Distortion(Wrong)** 



### Bend (Right)