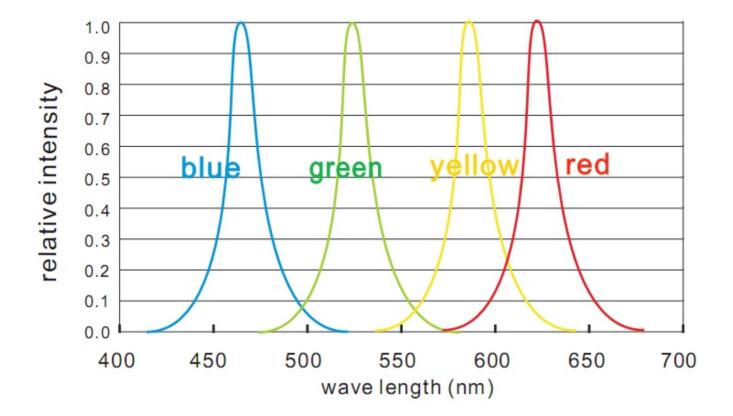

| Red   | 60            | 108         | DC24V   | 14.4 watt   | 5 meter/reel  |
|                                  | Green |               | 270         |         |             |               |
|                                  | Blue  |               | 72          |         |             |               |







## How to connect flexible strip

Below shows you how to connect the flexible strip(RGB) to power supplies.



#### Note:

Please note that, the LED strips should not be used in sealed or hot place, to make sure the heat Dispersion is good for the LEDs.

Each flexible strip with a total length of the series can not be more than 5 meters.

Flexible strip with all of the total power can not exceed 90% of the power switching power supply.



#### 5050 SMD series : 60LED/meter



for: red, blue, green, yellow





## Package:



Package: 5 meter strip in one reel, one reel in one anti-static bag, 25 bags put into one inner

box, 2 inner box put into one carton.



## A Cautions:

When install the led strip, please note the installation technique. The led strip can be bent, but not distorted,

as shown below:



**Distortion(Wrong)** 



### Bend (Right)