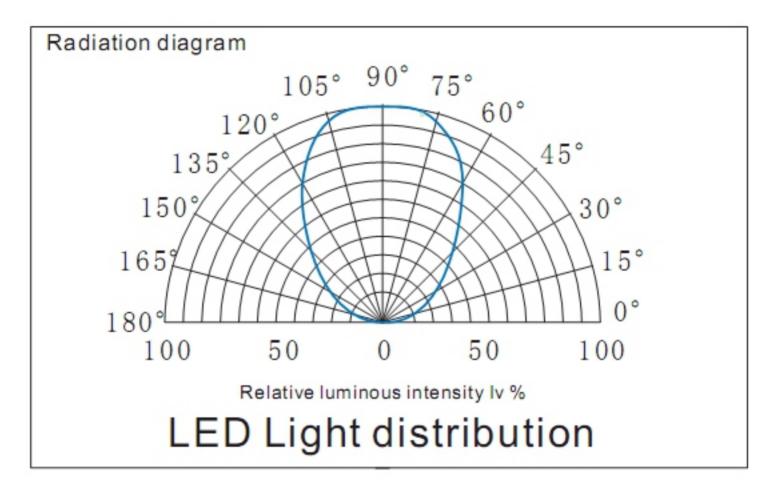

### Features:

Available in 24V DC maximum. Very bright & low power consumption. Operating temperature: -20~50°C. Long life span LED lights, more than 50,000 hours+. Adhesive back, peel & stick! All available controller or dimmers. Waterproof, IP20