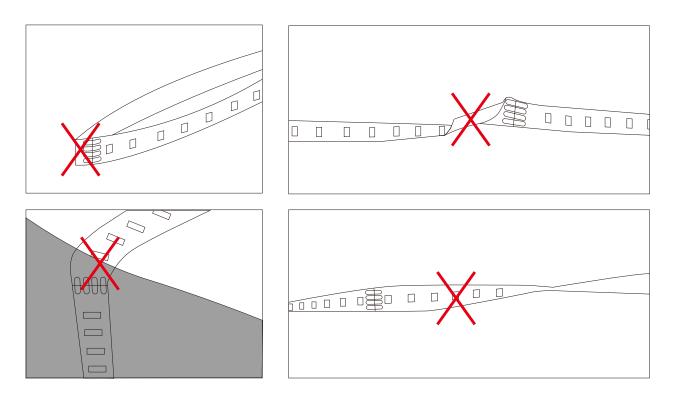

## A Cautions:

When install the led strip, please note the installation technique. The led strip can be bent, but not distorted,

as shown below:

**Distortion(Wrong)** 