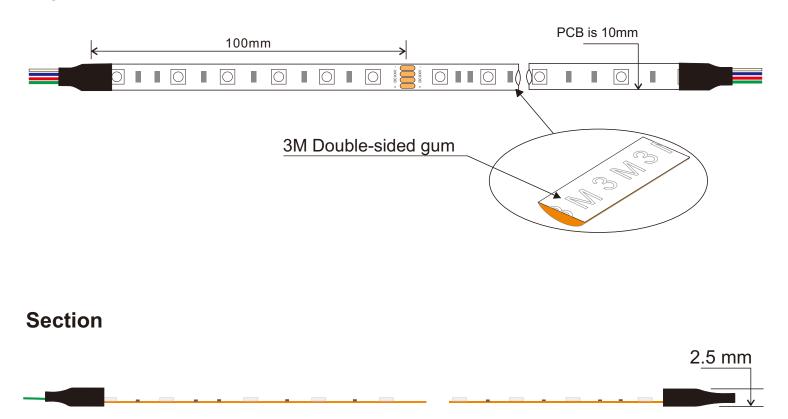

#### Assembly drawing

#### **Top View**

| Dropper series: 5050 60LED/meter |       |               |             |         |             |               |
|----------------------------------|-------|---------------|-------------|---------|-------------|---------------|
| Part number                      | Color | LED QTY/meter | Lumen/meter | Voltage | Power/meter | packing means |
| SUR-5050FRGB60-24V               | Red   | 60            | 108         | DC24V   | 14.4 watt   | 5 meter/reel  |
|                                  | Green |               | 270         |         |             |               |
|                                  | Blue  |               | 72          |         |             |               |

#### 5050 SMD series : 60LED/meter

for: red, blue, green, yellow