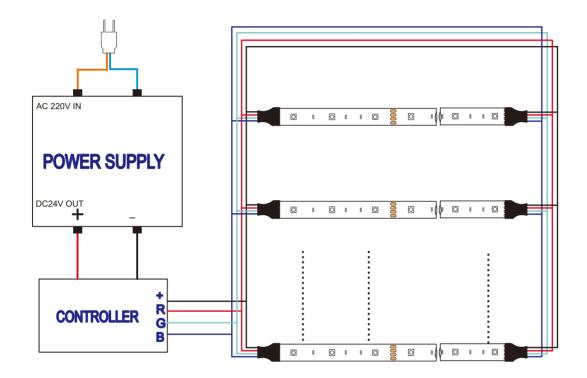

## How to connect flexible strip

Below shows you how to connect the flexible strip(RGB) to power supplies.