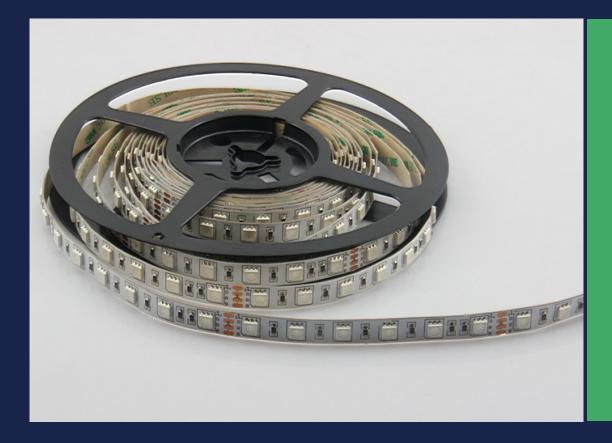

# SUR-5050FRGB60-24V

FLEXIBLE STRIP introduction

Product specification

Lister: Lxlan

Assessor:

to lone

Approver:

### Features:

Available in 24V DC maximum. Very bright & low power consumption. Operating temperature: -20~50°C. Long life span LED lights, more than 50,000 hours+. Adhesive back, peel & stick! All available controller or dimmers. Waterproof, IP20