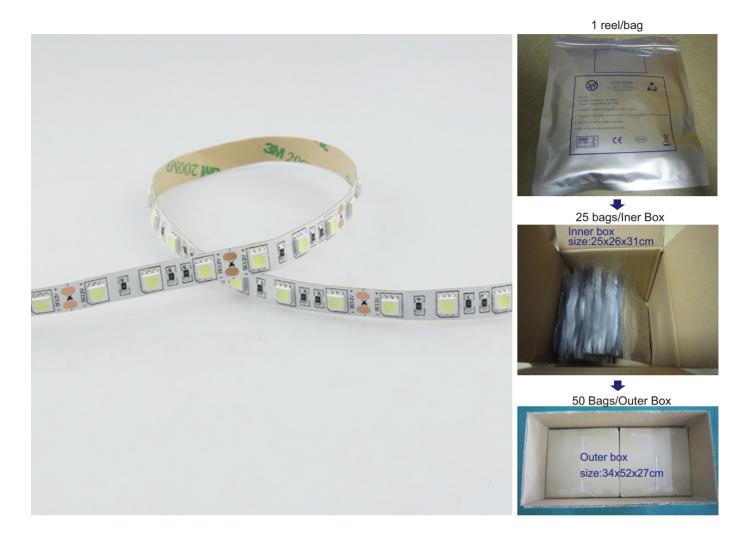

## Package:

Package: 5 meter strip in one reel, one reel in one anti-static bag, 25 bags put into one inner

box, 2 inner box put into one carton.