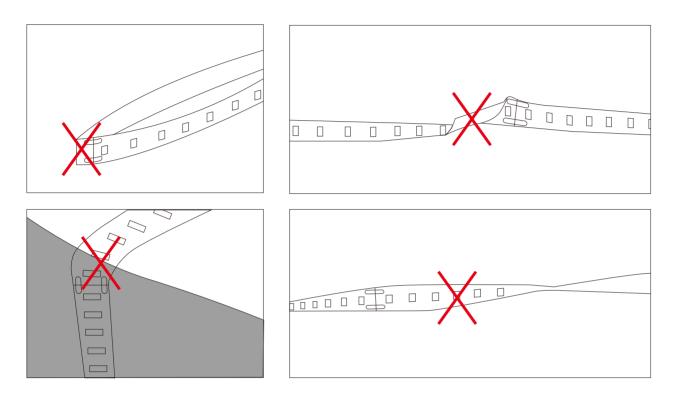

## 

When install the led strip, please note the installation technique. The led strip can be bent, but not distorted,

as shown below:

**Distortion(Wrong)** 