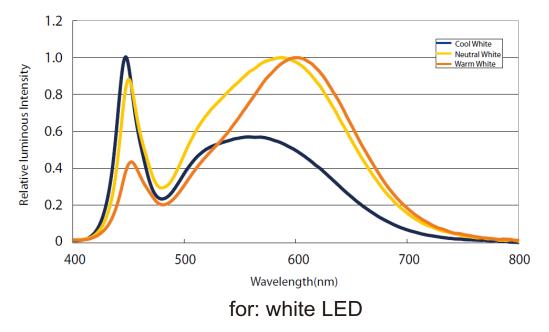

drawing

#### **Top View**





| Dropper series:5050-60LED/meter |               |               |             |         |             |               |
|---------------------------------|---------------|---------------|-------------|---------|-------------|---------------|
| Part number                     | Color         | LED QTY/meter | Lumen/meter | Voltage | Power/meter | packing means |
| SUR-5050FWW60-12V               | Warm white 📘  | 60            | 750         | DC12V   | 14.4 watt   | 5 meter/reel  |
| SUR-5050FNW60-12V               | Natural white | 60            | 1040        | DC12V   | 14.4 watt   | 5 meter/reel  |
| SUR-5050FCW60-12V               | Cool white    | 60            | 1200        | DC12V   | 14.4 watt   | 5 meter/reel  |







#### Color Spectrum (CRI80)



## How to connect flexible strip

Below shows you how to connect the flexible strip to power supplies.



#### Note:

Please note that, the LED strips should not be used in sealed or hot place, to make sure the heat Dispersion is good for the LEDs.

Each flexible strip with a total length of the series can not be more than 5 meters.

Flexible strip with all of the total power can not exceed 90% of the power switching power supply.



## Package:



Package: 5 meter strip in one reel, one reel in one anti-static bag, 25 bags put into one inner

box, 2 inner box put into one carton.





## 

When install the led strip, please note the installation technique. The led strip can be bent, but not distorted,

as shown below:



**Distortion(Wrong)** 



## Bend (Right)