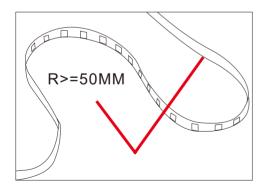

el  |







#### Color Spectrum (CRI80)



## How to connect flexible strip

Below shows you how to connect the flexible strip to power supplies.



#### Note:

Please note that, the LED strips should not be used in sealed or hot place, to make sure the heat Dispersion is good for the LEDs.

Each flexible strip with a total length of the series can not be more than 5 meters.

Flexible strip with all of the total power can not exceed 90% of the power switching power supply.



## Package:



Package: 5 meter strip in one reel, one reel in one anti-static bag, 25 bags put into one inner

box, 2 inner box put into one carton.





## 

When install the led strip, please note the installation technique. The led strip can be bent, but not distorted,

as shown below:



**Distortion(Wrong)** 



## Bend (Right)