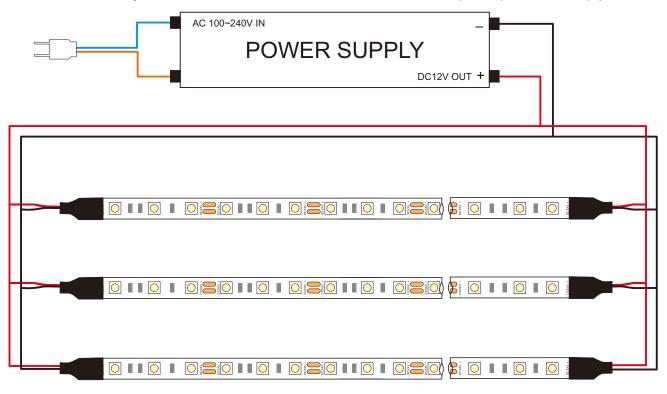

## How to connect flexible strip

Below shows you how to connect the flexible strip to power supplies.