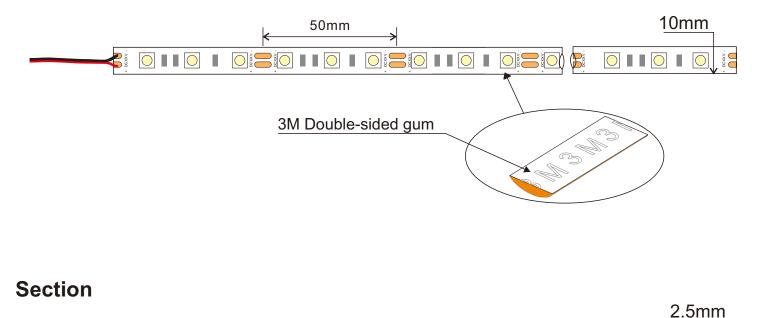

### Assembly drawing

#### **Top View**

| Dropper series:5050-60LED/meter |               |               |             |         |             |               |
|---------------------------------|---------------|---------------|-------------|---------|-------------|---------------|
| Part number                     | Color         | LED QTY/meter | Lumen/meter | Voltage | Power/meter | packing means |
| SUR-5050FWW60-12V               | Warm white 📘  | 60            | 750         | DC12V   | 14.4 watt   | 5 meter/reel  |
| SUR-5050FNW60-12V               | Natural white | 60            | 1040        | DC12V   | 14.4 watt   | 5 meter/reel  |
| SUR-5050FCW60-12V               | Cool white    | 60            | 1200        | DC12V   | 14.4 watt   | 5 meter/reel  |