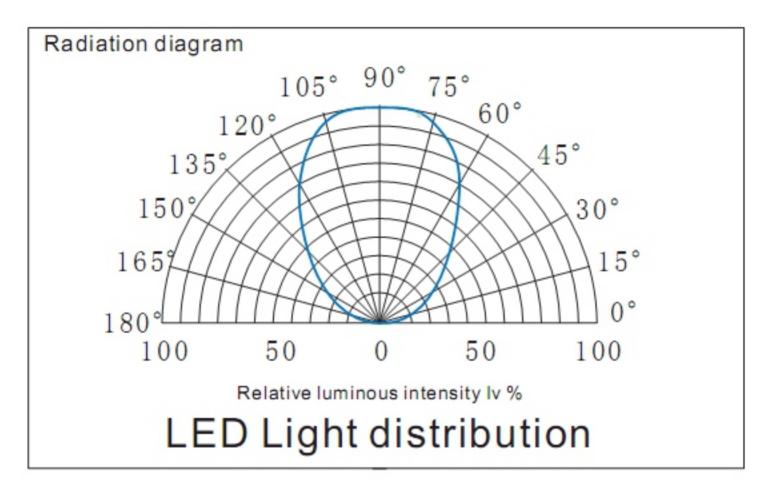

lighting, equipment.

### Assembly drawing

#### **Top View**





| Dropper series:5050-60LED/meter |               |               |             |         |             |               |
|---------------------------------|---------------|---------------|-------------|---------|-------------|---------------|
| Part number                     | Color         | LED QTY/meter | Lumen/meter | Voltage | Power/meter | packing means |
| SUR-5050FWW60-12V               | Warm white 📘  | 60            | 750         | DC12V   | 14.4 watt   | 5 meter/reel  |
| SUR-5050FNW60-12V               | Natural white | 60            | 1040        | DC12V   | 14.4 watt   | 5 meter/reel  |
| SUR-5050FCW60-12V               | Cool white    | 60            | 1200        | DC12V   | 14.4 watt   | 5 meter/reel  |







#### Color Spectrum (CRI80)



## How to connect flexible strip

Below shows you how to connect the flexible strip to power supplies.



#### Note:

Please note that, the LED strips should not be used in sealed or hot place, to make sure the heat Dispersion is good for the LEDs.

Each flexible strip with a total length of the series can not be more than 5 meters.

Flexible strip with all of the total power can not exceed 90% of the power switching power supply.



## Package:



Package: 5 meter strip in one reel, one reel in one anti-static bag, 25 bags put into one inner

box, 2 inner box put into one carton.





## 

When install the led strip, please note the installation technique. The led strip can be bent, but not distorted,

as shown below:



**Distortion(Wrong)** 



## Be