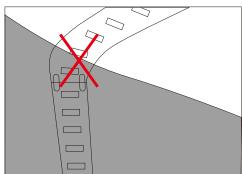

### Cautions:

When install the led strip, please note the installation technique. The led strip can be bent, but not distorted, as shown below:

### **Distortion(Wrong)**

Bend (Right)