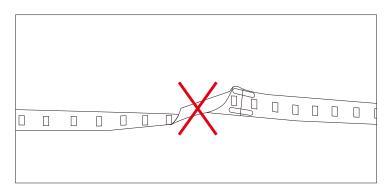

### Cautions:

When install the led strip, please note the installation technique. The led strip can be bent, but not distorted, as shown below:

### **Distortion(Wrong)**

Bend (Right)