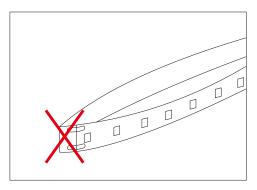

### Cautions:

When install the led strip, please note the installation technique. The led strip can be bent, but not distorted, as shown below:

### **Distortion(Wrong)**

Bend (Right)