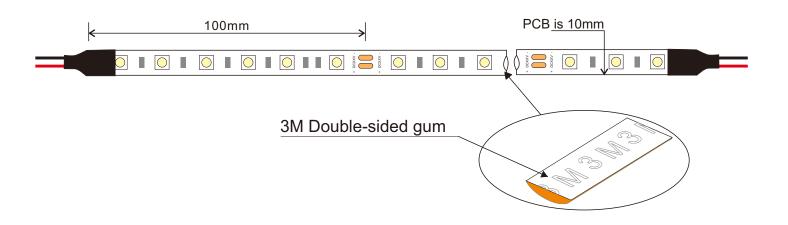

## How to connect flexible strip

Below shows you how to connect the flexible strip to power supplies.