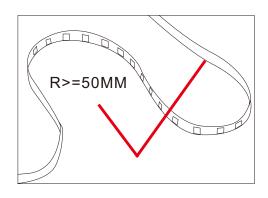

### Cautions:

When install the led strip, please note the installation technique. The led strip can be bent, but not distorted, as shown below:

### **Distortion(Wrong)**

Bend (Right)