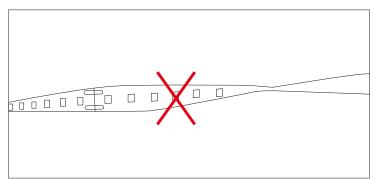

### Cautions:

When install the led strip, please note the installation technique. The led strip can be bent, but not distorted, as shown below:

### **Distortion(Wrong)**

Bend (Right)