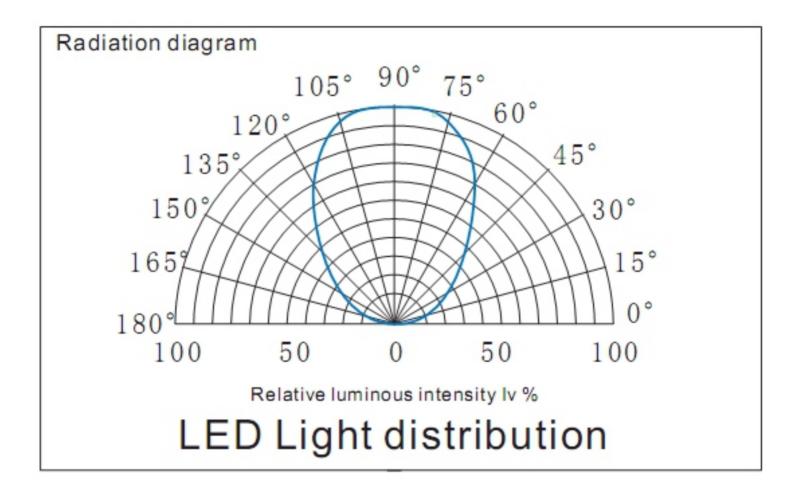

sembly drawing**

### **Top View**



### **Section**

2.5 mm





| Dropper series:5050-60LED/meter |               |               |             |         |             |               |
|---------------------------------|---------------|---------------|-------------|---------|-------------|---------------|
| Part number                     | Color         | LED QTY/meter | Lumen/meter | Voltage | Power/meter | packing means |
| SUR-5050FWW60-24V               | Warm white    | 60            | 750         | DC24V   | 14.4 watt   | 5 meter/reel  |
| SUR-5050FNW60-24V               | Natural white | 60            | 1040        | DC24V   | 14.4 watt   | 5 meter/reel  |
| SUR-5050FCW60-24V               | Cool white    | 60            | 1200        | DC24V   | 14.4 watt   | 5 meter/reel  |















for: white LED

## How to connect flexible strip

Below shows you how to connect the flexible strip to power supplies.



#### Note:

Please note that, the LED strips should not be used in sealed or hot place, to make sure the heat Dispersion is good for the LEDs.

Each flexible strip with a total length of the series can not be more than 5 meters.

Flexible strip with all of the total power can not exceed 90% of the power switching power supply.



## Package:



Package: 5 meter strip in one reel, one reel in one anti-static bag, 25 bags put into one inner box, 2 inner box put into one carton.





### Cautions:

When install the led strip, please note the installation technique. The led strip can be bent, but not distorted, as shown below:









### **Distortion(Wrong)*