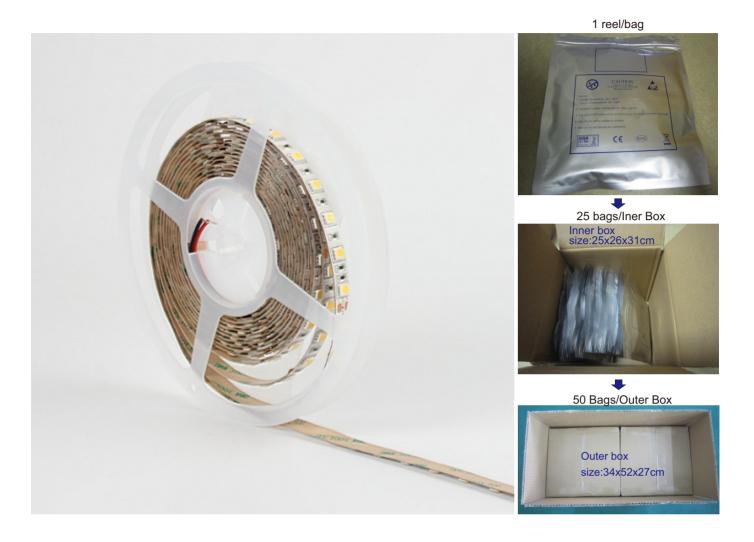

## Package:

Package: 5 meter strip in one reel, one reel in one anti-static bag, 25 bags put into one inner box, 2 inner box put into one carton.