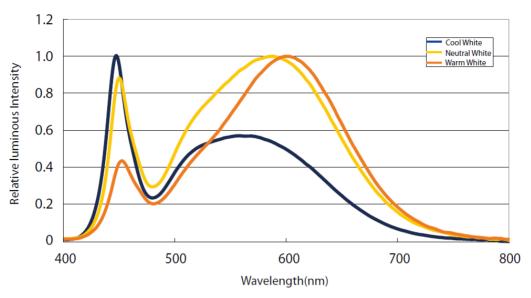

## How to connect flexible strip

Below shows you how to connect the flexible strip to power supplies.