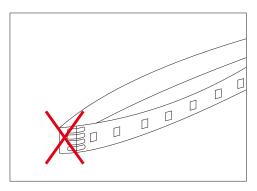

### Cautions:

When install the led strip, please note the installation technique. The led strip can be bent, but not distorted, as shown below:

## **Distortion(Wrong)**

Bend (Right)