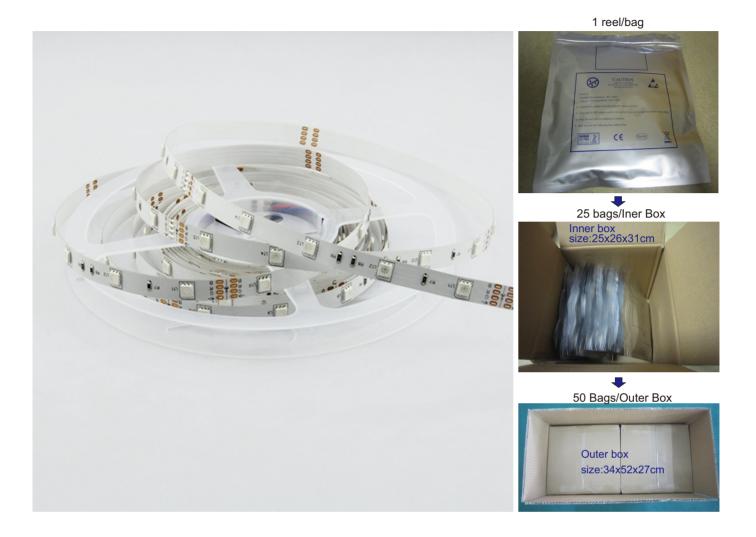

# Package:

Package: 5 meter strip in one reel, one reel in one anti-static bag, 25 bags put into one inner box, 2 inner box put into one carton.