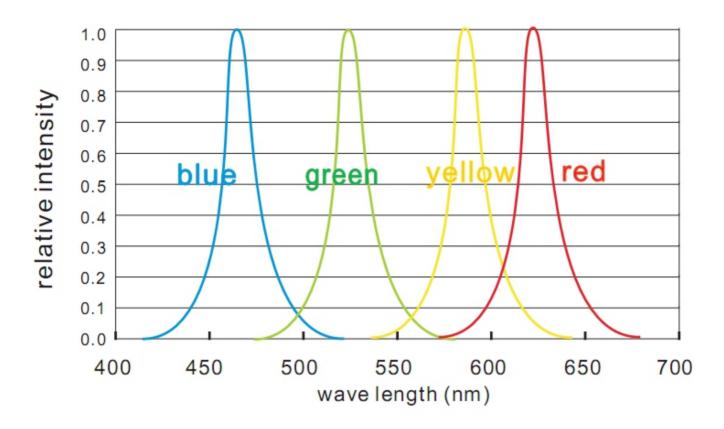

Flexible strip with all of the total power can not exceed 90% of the power switching power supply.

for: red, blue, green, yellow

for: white LED