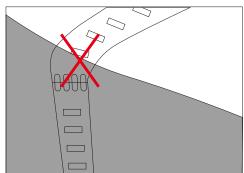

### Cautions:

When install the led strip, please note the installation technique. The led strip can be bent, but not distorted, as shown below:

## **Distortion(Wrong)**

Bend (Right)