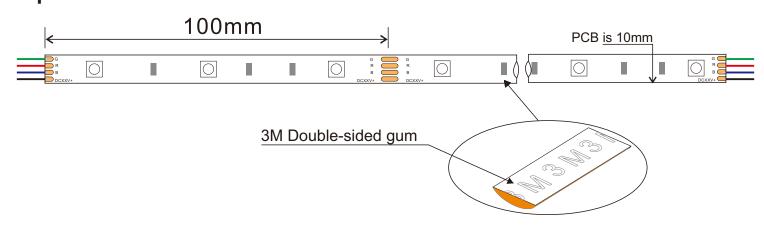

### **Assembly drawing**

### **Top View**

#### **Section**

01

| 5050 30LED/meter   |       |               |             |         |             |               |
|--------------------|-------|---------------|-------------|---------|-------------|---------------|
| Part number        | Color | LED QTY/meter | Lumen/meter | Voltage | Power/meter | packing means |
| SUR-5050FRGB30-12V | Red   | 30            | 54          | DC12V   | 7.2 watt    | 5 meter/reel  |
|                    | Green |               | 135         |         |             |               |
|                    | Blue  |               | 36          |         |             |               |