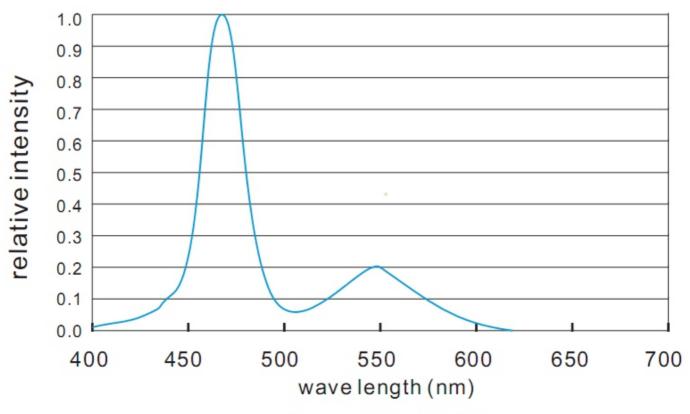

Flexible strip with all of the total power can not exceed 90% of the power switching power supply.

for: red, blue, green, yellow

for: white LED