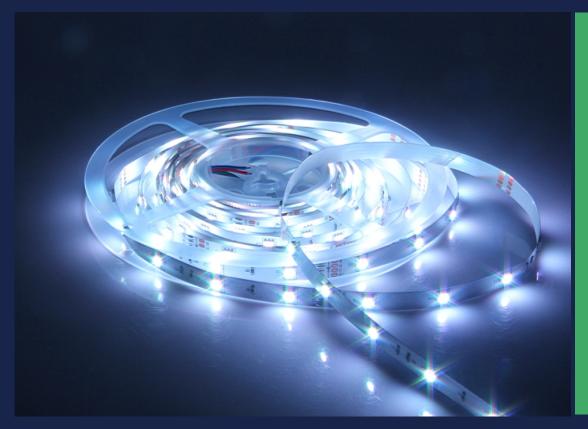

# **SUR-5050FRGB30-12V**

Lister: Lxlan

FLEXIBLE STRIP introduction

Assessor:

Approver:

#### Features:

Available in 12V DC maximum.

Very bright & low power consumption.

Operating temperature: -20~50°C.

Long life span LED lights, more than 50,000 hours+.

Adhesive back, peel & stick!

No Water-proof, IP20.

## Applications:

Ideal for sign letters and channel letters, concealed lights, room lighting, equipment.