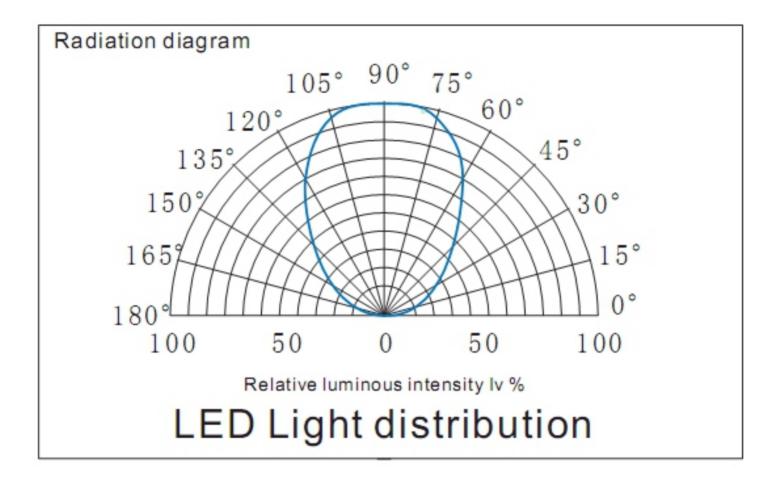

#### Features:

Available in 12V DC maximum.

Very bright & low power consumption.

Operating temperature: -20~50°C.

Long life span LED lights, more than 50,000 hours+.

Adhesive back, peel & stick!

No Water-proof, IP20.