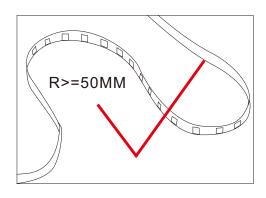

### Cautions:

When install the led strip, please note the installation technique. The led strip can be bent, but not distorted, as shown below:

## **Distortion(Wrong)**

Bend (Right)