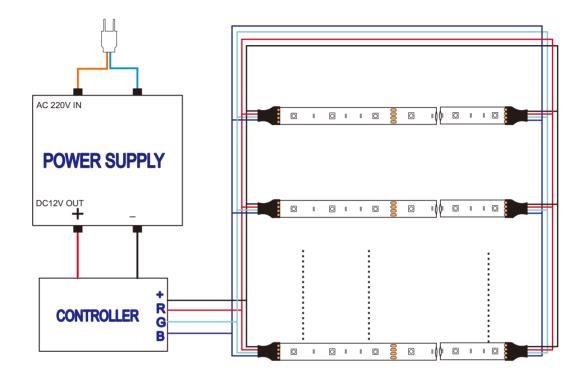

# How to connect flexible strip

Below shows you how to connect the flexible strip(RGB) to power supplies.

#### Note:

Please note that, the LED strips should not be used in sealed or hot place, to make sure the heat Dispersion is good for the LEDs.

Each flexible strip with a total length of the series can not be more than 5 meters.

Flexible strip with all of the total power can not exceed 90% of the power switching power supply.

for: red, blue, green, yellow

for: white LED