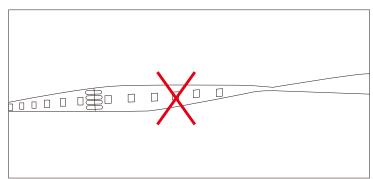

### Cautions:

When install the led strip, please note the installation technique. The led strip can be bent, but not distorted, as shown below:

## **Distortion(Wrong)**

Bend (Right)