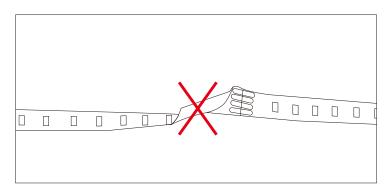

### Cautions:

When install the led strip, please note the installation technique. The led strip can be bent, but not distorted, as shown below:

## **Distortion(Wrong)**

Bend (Right)