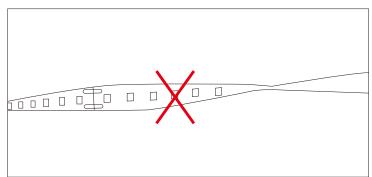

### Cautions:

When install the led strip, please note the installation technique. The led strip can be bent, but not distorted, as shown below:

### **Distortion(Wrong)**

Bend (Right)