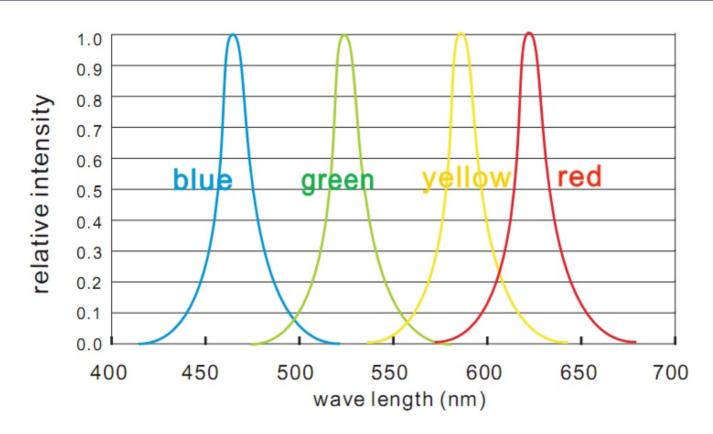

Flexible strip with all of the total power can not exceed 90% of the power switching power supply.

for: red, blue, green, yellow

for: white LED