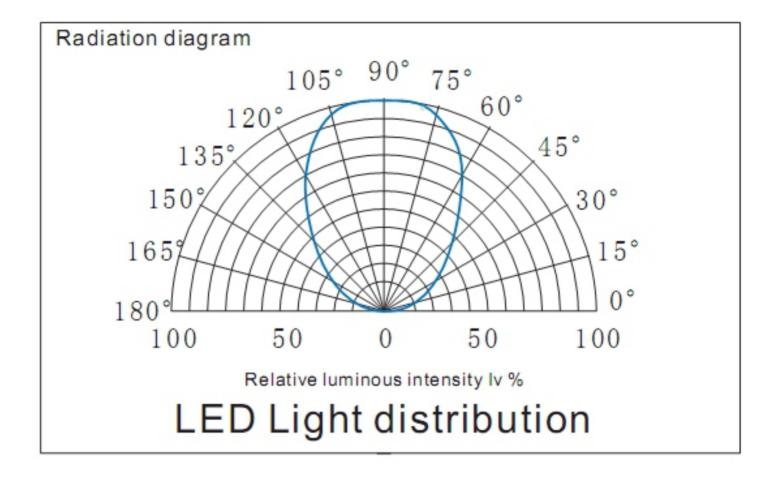

tters and channel letters, concealed lights, room lighting, equipment.

## **Assembly drawing**

### **Top View**



### **Section**



Surmountor Lighting CO Limited Tel.: +86-755-27926119



| 5050 30LED/meter   |       |               |             |         |             |               |
|--------------------|-------|---------------|-------------|---------|-------------|---------------|
| Part number        | Color | LED QTY/meter | Lumen/meter | Voltage | Power/meter | packing means |
| SUR-5050FRGB30-24V | Red   | 30            | 54          | DC24V   | 8.6 watt    | 5 meter/reel  |
|                    | Green |               | 135         |         |             |               |
|                    | Blue  |               | 36          |         |             |               |











## How to connect flexible strip

Below shows you how to connect the flexible strip(RGB) to power supplies.



#### Note:

Please note that, the LED strips should not be used in sealed or hot place, to make sure the heat Dispersion is good for the LEDs.

Each flexible strip with a total length of the series can not be more than 5 meters.

Flexible strip with all of the total power can not exceed 90% of the power switching power supply.





for: red, blue, green, yellow



for: white LED



## Package:



Package: 5 meter strip in one reel, one reel in one anti-static bag, 25 bags put into one inner box, 2 inner box put into one carton.





### Cautions:

When install the led strip, please note the installation technique. The led strip can be bent, but not distorted, as shown be