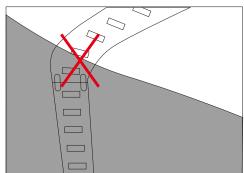

### Cautions:

When install the led strip, please note the installation technique. The led strip can be bent, but not distorted, as shown below:

### **Distortion(Wrong)**

Bend (Right)