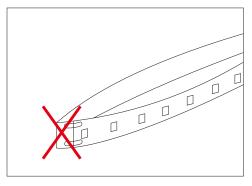

### Cautions:

When install the led strip, please note the installation technique. The led strip can be bent, but not distorted, as shown below:

### **Distortion(Wrong)**

Bend (Right)