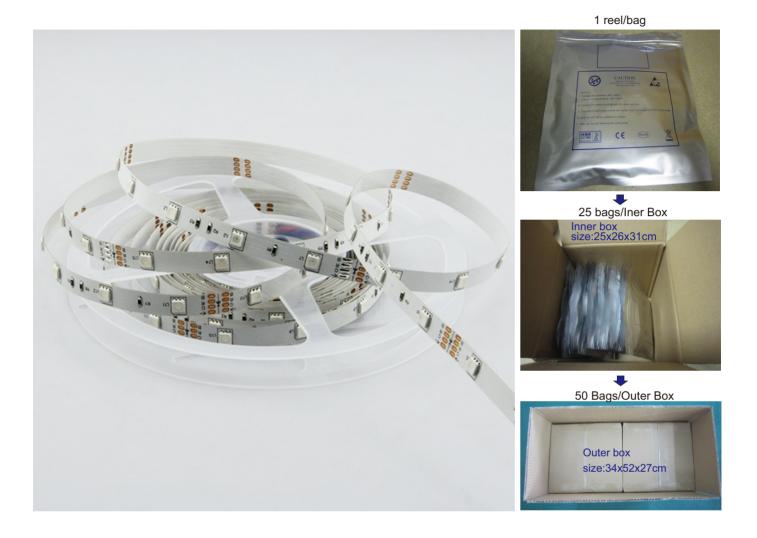

## Package:

Package: 5 meter strip in one reel, one reel in one anti-static bag, 25 bags put into one inner box, 2 inner box put into one carton.