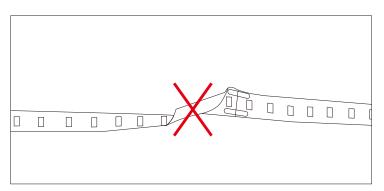

### Cautions:

When install the led strip, please note the installation technique. The led strip can be bent, but not distorted, as shown below:

### **Distortion(Wrong)**

Bend (Right)