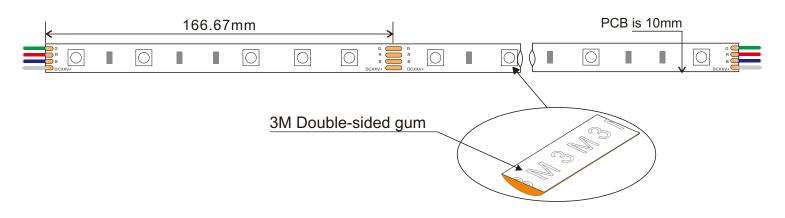

## **Assembly drawing**

### **Top View**

### **Section**

Surmountor Lighting CO Limited Tel.: +86-755-27926119

| 5050 30LED/meter   |       |               |             |         |             |               |
|--------------------|-------|---------------|-------------|---------|-------------|---------------|
| Part number        | Color | LED QTY/meter | Lumen/meter | Voltage | Power/meter | packing means |
| SUR-5050FRGB30-24V | Red   | 30            | 54          | DC24V   | 8.6 watt    | 5 meter/reel  |
|                    | Green |               | 135         |         |             |               |
|                    | Blue  |               | 36          |         |             |               |