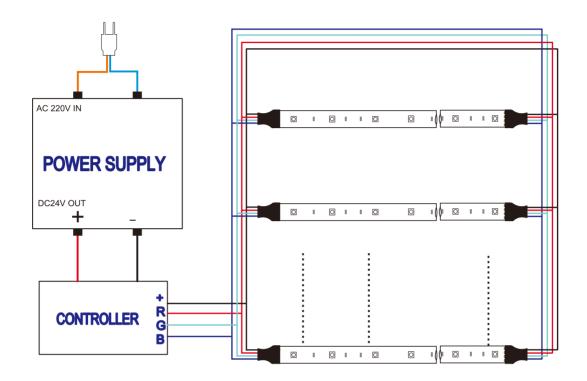

## How to connect flexible strip

Below shows you how to connect the flexible strip(RGB) to power supplies.