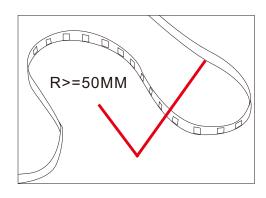

### Cautions:

When install the led strip, please note the installation technique. The led strip can be bent, but not distorted, as shown below:

### **Distortion(Wrong)**

Bend (Right)