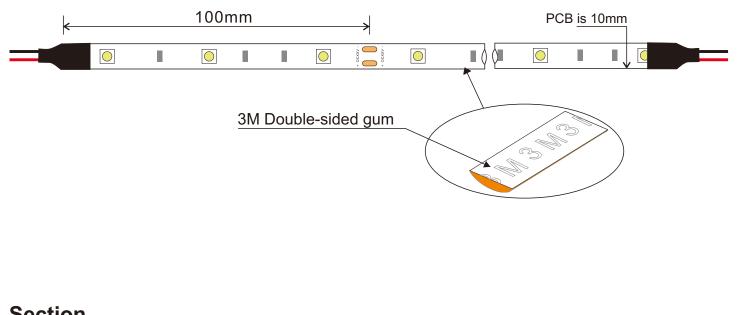

#### Assembly drawing

#### **Top View**

| Section |   |  |  |   |  |   |  |   | 2 <u>.5</u> r | nm |   |
|---------|---|--|--|---|--|---|--|---|---------------|----|---|
|         | _ |  |  | _ |  | - |  | _ |               |    | _ |

## How to connect flexible strip

Below shows you how to connect the flexible strip to power supplies.