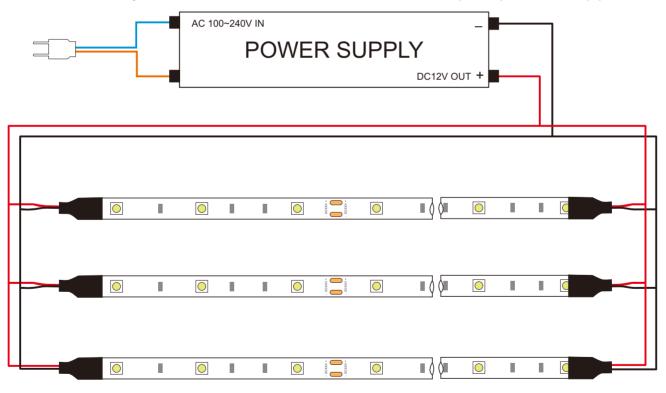

## How to connect flexible strip

Below shows you how to connect the flexible strip to power supplies.

#### Note:

Please note that, the LED strips should not be used in sealed or hot place, to make sure the heat Dispersion is good for the LEDs.

Each flexible strip with a total length of the series can not be more than 5 meters.

Flexible strip with all of the total power can not exceed 90% of the power switching power supply.