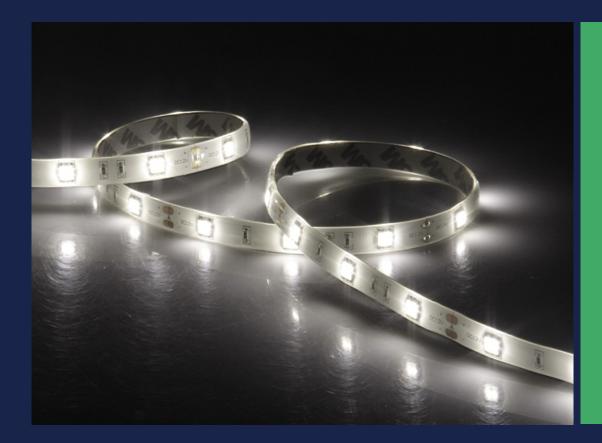

## Features:

Available in 12V DC maximum. Very bright & low power consumption. Operating temperature: -20~50°C. Long life span LED lights, more than 50,000 hours+. Adhesive back, peel & stick! All available controller or dimmers. No Water-proof, IP20.

## Applications:

Ideal for sign letters and channel letters, concealed lights, room lighting, equipment.