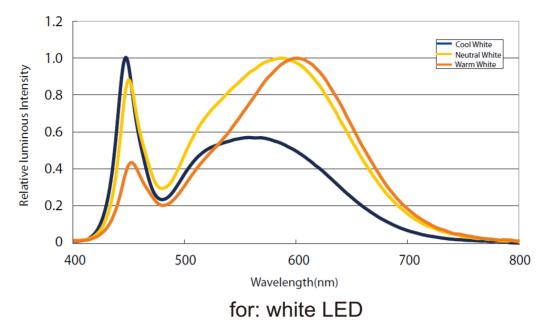

|  | - |  | _ |               |    | _ |



| 5050 30LED/meter  |               |               |             |         |             |               |  |  |  |  |
|-------------------|---------------|---------------|-------------|---------|-------------|---------------|--|--|--|--|
| Part number       | Color         | LED QTY/meter | Lumen/meter | Voltage | Power/meter | packing means |  |  |  |  |
| SUR-5050FWW30-12V | Warm white    |               | 375         |         |             |               |  |  |  |  |
| SUR-5050FNW30-12V | Natural white | 30            | 480         | DC12V   | 7.2 watt    | 5 meter/reel  |  |  |  |  |
| SUR-5050FCW30-12V | Cool white    |               | 620         |         |             |               |  |  |  |  |







#### Color Spectrum (CRI80)



## How to connect flexible strip

Below shows you how to connect the flexible strip to power supplies.



#### Note:

Please note that, the LED strips should not be used in sealed or hot place, to make sure the heat Dispersion is good for the LEDs.

Each flexible strip with a total length of the series can not be more than 5 meters.

Flexible strip with all of the total power can not exceed 90% of the power switching power supply.



### 5050 SMD series : 30LED/meter

## Package:



Package: 5 meter strip in one reel, one reel in one anti-static bag, 25 bags put into one inner

box, 2 inner box put into one carton.





## 

When install the led strip, please note the installation technique. The led strip can be bent, but not distorted,

as shown below:



**Distortion(Wrong)** 



Bend