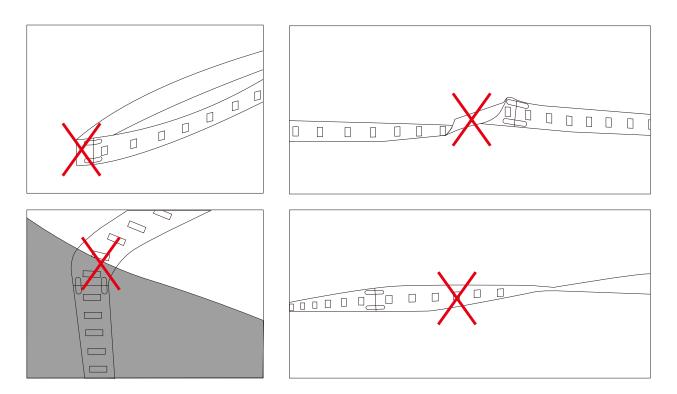

## 

When install the led strip, please note the installation technique. The led strip can be bent, but not distorted,

as shown below:

**Distortion(Wrong)** 

Bend (Right)