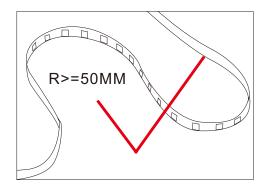

## 

When install the led strip, please note the installation technique. The led strip can be bent, but not distorted,

as shown below:

**Distortion(Wrong)** 

Bend (Right)