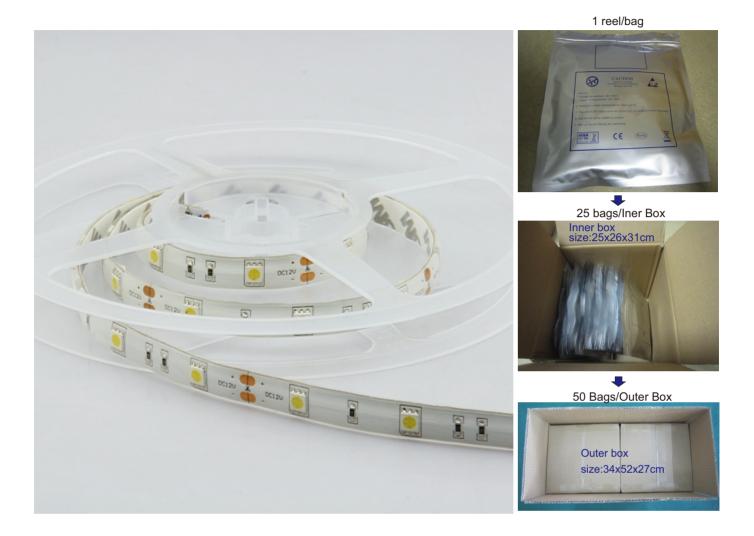

## Package:

Package: 5 meter strip in one reel, one reel in one anti-static bag, 25 bags put into one inner

box, 2 inner box put into one carton.