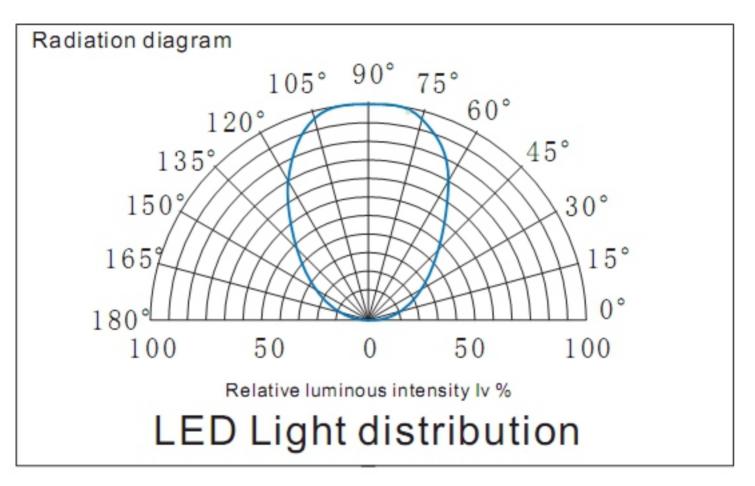

|----|---|
|         | _ |  |  | _ |  | - |  | _ |               |    | _ |



| 5050 30LED/meter  |               |               |             |         |             |               |  |  |  |  |
|-------------------|---------------|---------------|-------------|---------|-------------|---------------|--|--|--|--|
| Part number       | Color         | LED QTY/meter | Lumen/meter | Voltage | Power/meter | packing means |  |  |  |  |
| SUR-5050FWW30-12V | Warm white    |               | 375         |         |             |               |  |  |  |  |
| SUR-5050FNW30-12V | Natural white | 30            | 480         | DC12V   | 7.2 watt    | 5 meter/reel  |  |  |  |  |
| SUR-5050FCW30-12V | Cool white    |               | 620         |         |             |               |  |  |  |  |







#### Color Spectrum (CRI80)



## How to connect flexible strip

Below shows you how to connect the flexible strip to power supplies.



#### Note:

Please note that, the LED strips should not be used in sealed or hot place, to make sure the heat Dispersion is good for the LEDs.

Each flexible strip with a total length of the series can not be more than 5 meters.

Flexible strip with all of the total power can not exceed 90% of the power switching power supply.



### 5050 SMD series : 30LED/meter

## Package:



Package: 5 meter strip in one reel, one reel in one anti-static bag, 25 bags put into one inner

box, 2 inner box put into one carton.





## 

When install the led strip, please note the installation technique. The led strip can be bent, but not distorted,

as shown below: