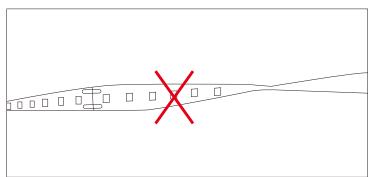

## Cautions:

When install the led strip, please note the installation technique. The led strip can be bent, but not distorted, as shown below:

## **Distortion(Wrong)**

Bend (Right)