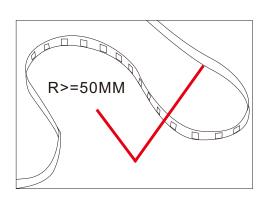

## Cautions:

When install the led strip, please note the installation technique. The led strip can be bent, but not distorted, as shown below:

## **Distortion(Wrong)**

Bend (Right)