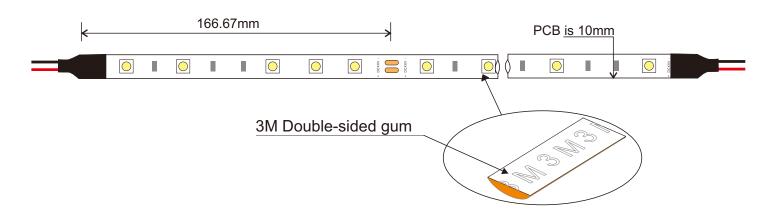

### **Assembly drawing**

### **Top View**

### **Section**

| 5050 30LED/meter  |               |               |             |         |             |               |
|-------------------|---------------|---------------|-------------|---------|-------------|---------------|
| Part number       | Color         | LED QTY/meter | Lumen/meter | Voltage | Power/meter | packing means |
| SUR-5050FWW30-24V | Warm white    |               | 375         |         |             |               |
| SUR-5050FNW30-24V | Natural white | 30            | 480         | DC24V   | 8.6 watt    | 5 meter/reel  |
| SUR-5050FCW30-24V | Cool white    |               | 620         |         |             |               |