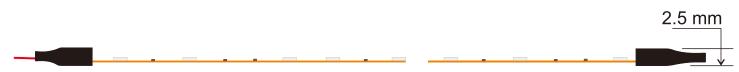

## How to connect flexible strip

Below shows you how to connect the flexible strip to power supplies.