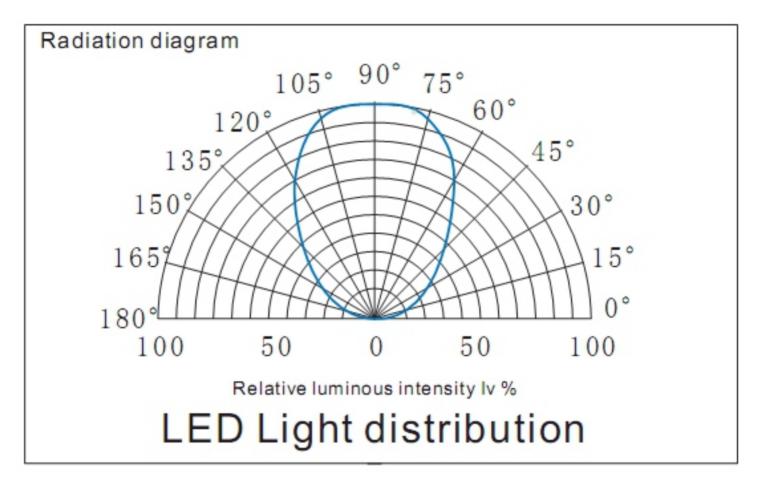

for sign letters and channel letters, concealed lights, room lighting, equipment.

### **Assembly drawing**

### **Top View**



### **Section**





| 5050 30LED/meter  |               |               |             |         |             |               |
|-------------------|---------------|---------------|-------------|---------|-------------|---------------|
| Part number       | Color         | LED QTY/meter | Lumen/meter | Voltage | Power/meter | packing means |
| SUR-5050FWW30-24V | Warm white    |               | 375         |         |             |               |
| SUR-5050FNW30-24V | Natural white | 30            | 480         | DC24V   | 8.6 watt    | 5 meter/reel  |
| SUR-5050FCW30-24V | Cool white    |               | 620         |         |             |               |















for: white LED

## How to connect flexible strip

Below shows you how to connect the flexible strip to power supplies.



#### Note:

Please note that, the LED strips should not be used in sealed or hot place, to make sure the heat Dispersion is good for the LEDs.

Each flexible strip with a total length of the series can not be more than 5 meters.

Flexible strip with all of the total power can not exceed 90% of the power switching power supply.



## Package:



Package: 5 meter strip in one reel, one reel in one anti-static bag, 25 bags put into one inner box, 2 inner box put into one carton.





## Cautions:

When install the led strip, please note the installation technique. The led strip can be bent, but not distorted, as shown below:









## **Distortion(Wrong)**