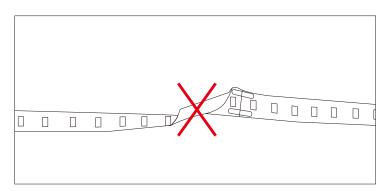

## Cautions:

When install the led strip, please note the installation technique. The led strip can be bent, but not distorted, as shown below:

## **Distortion(Wrong)**

Bend (Right)