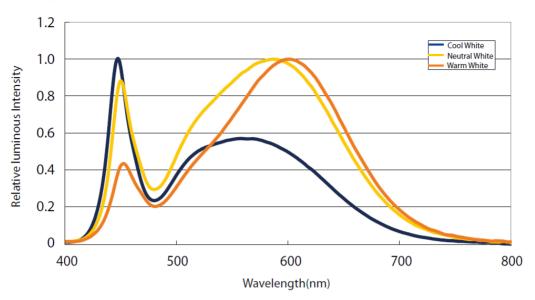

## How to connect flexible strip

Below shows you how to connect the flexible strip to power supplies.

#### Note:

Please note that, the LED strips should not be used in sealed or hot place, to make sure the heat Dispersion is good for the LEDs.

Each flexible strip with a total length of the series can not be more than 5 meters.

Flexible strip with all of the total power can not exceed 90% of the power switching power supply.