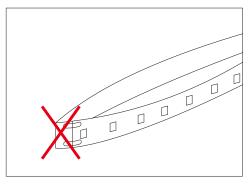

## Cautions:

When install the led strip, please note the installation technique. The led strip can be bent, but not distorted, as shown below:

## **Distortion(Wrong)**

Bend (Right)