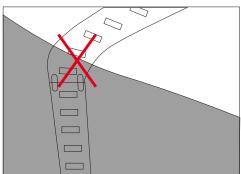

## Cautions:

When install the led strip, please note the installation technique. The led strip can be bent, but not distorted, as shown below:

## **Distortion(Wrong)**

Bend (Right)