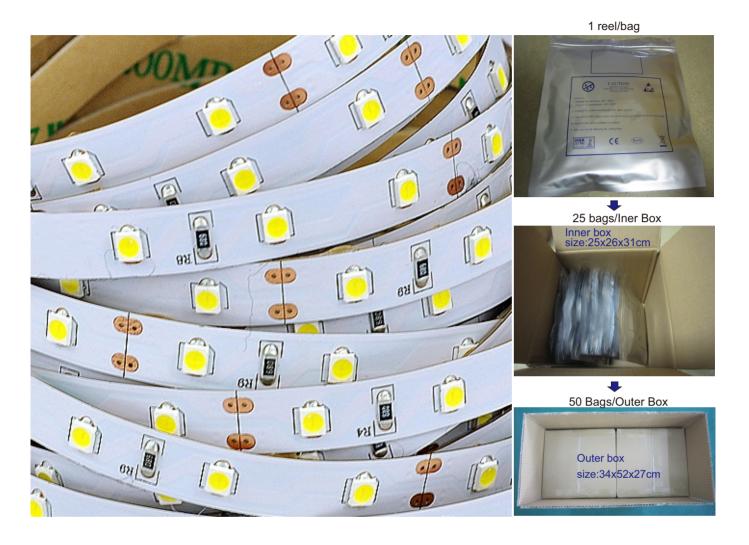

## Package:

Package: 5 meter strip in one reel, one reel in one anti-static bag, 25 bags put into one inner box, 2 inner box put into one carton.