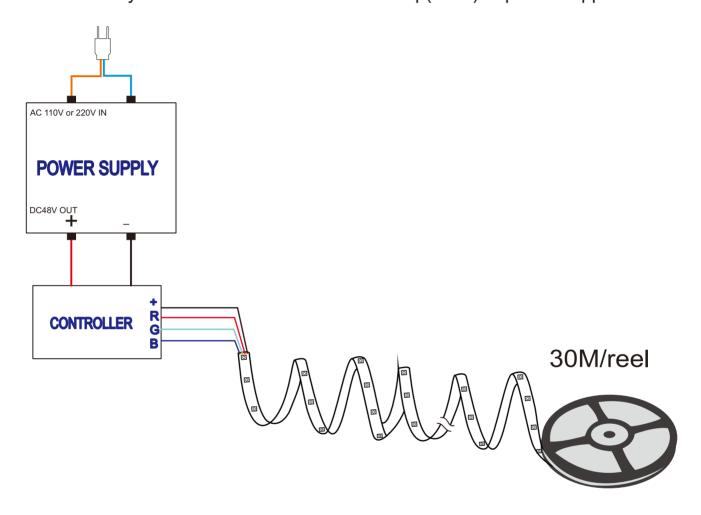

## How to connect flexible strip

Below shows you how to connect the flexible strip(RGB) to power supplies.

### Note:

Please note that, the LED strips should not be used in sealed or hot place, to make sure the heat Dispersion is good for the LEDs.

for: red, blue, green, yellow

for: white LED

View Angle: 120 degrees.