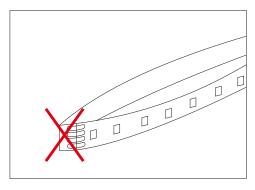

## Cautions:

When install the led strip, please note the installation technique. The led strip can be bent, but not distorted, as shown below:

## **Distortion(Wrong)**

**Bend (Right)**