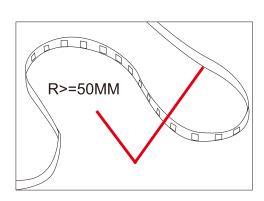

## Cautions:

When install the led strip, please note the installation technique. The led strip can be bent, but not distorted, as shown below:

## **Distortion(Wrong)**

**Bend (Right)**