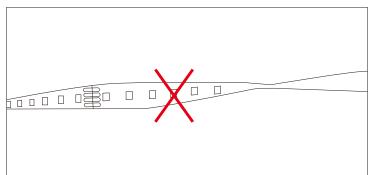

## Cautions:

When install the led strip, please note the installation technique. The led strip can be bent, but not distorted, as shown below:

## **Distortion(Wrong)**

**Bend (Right)**