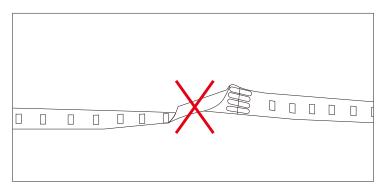

## Cautions:

When install the led strip, please note the installation technique. The led strip can be bent, but not distorted, as shown below:

## **Distortion(Wrong)**

**Bend (Right)**