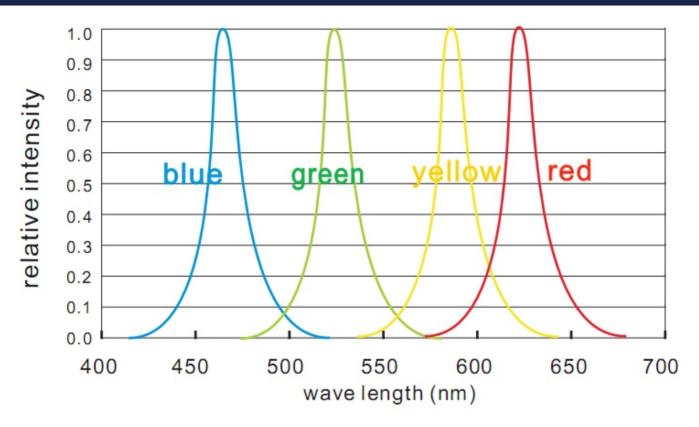

### Note:

Please note that, the LED strips should not be used in sealed or hot place, to make sure the heat Dispersion is good for the LEDs.

for: red, blue, green, yellow

for: white LED

View Angle: 120 degrees.