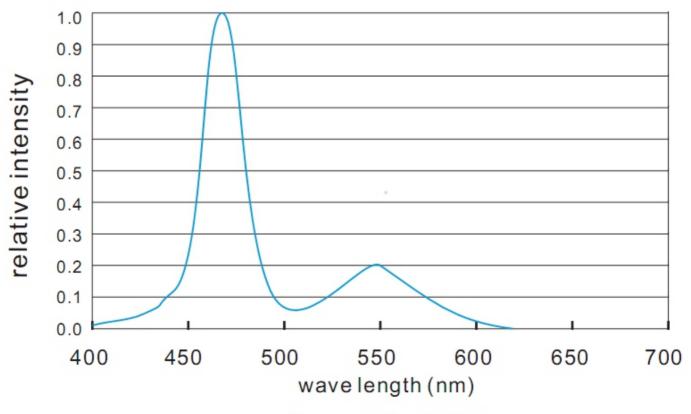

### Note:

Please note that, the LED strips should not be used in sealed or hot place, to make sure the heat Dispersion is good for the LEDs.

for: red, blue, green, yellow

for: white LED

View Angle: 120 degrees.