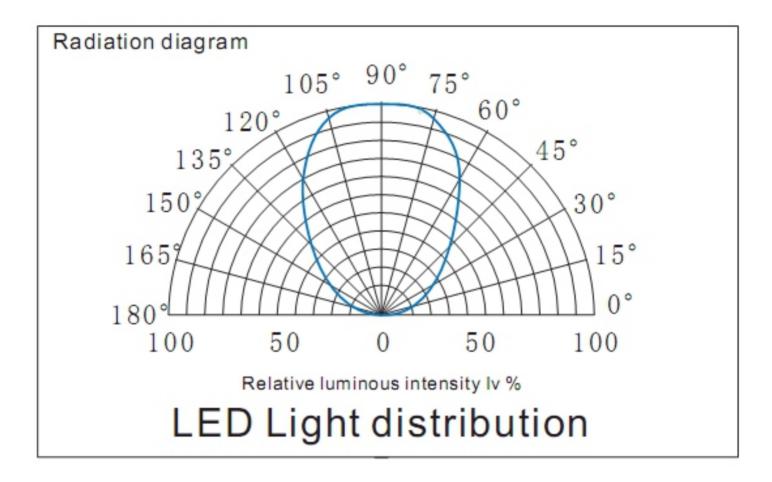

### Note:

Please note that, the LED strips should not be used in sealed or hot place, to make sure the heat Dispersion is good for the LEDs.

for: red, blue, green, yellow

for: white LED

View Angle: 120 degrees.