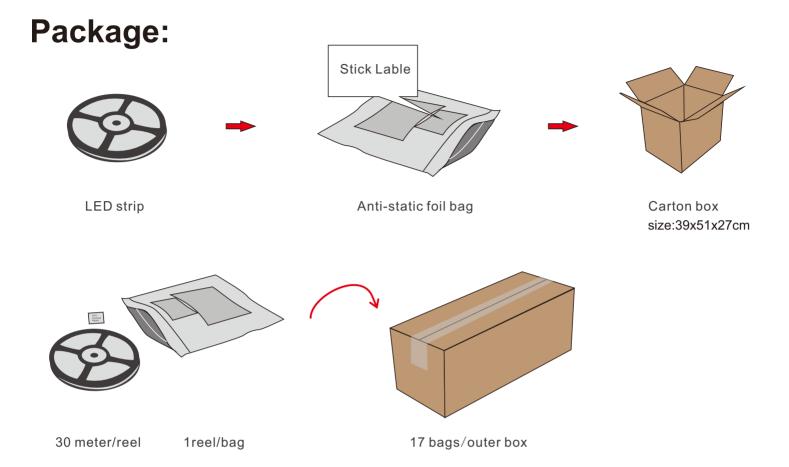

Operation Temperature: -20~50°C Store Temperature:-30~80°C

Package: 30 meter strip in one reel, one reel in one anti-static bag, 17 bags put into one carton.