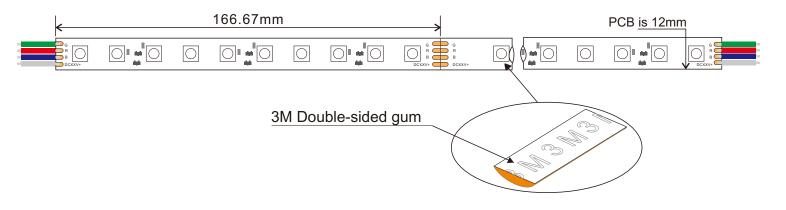

## **Assembly drawing**

### **Top View**

#### **Section**

| 5050 60LED/meter constant current |       |               |             |         |             |               |
|-----------------------------------|-------|---------------|-------------|---------|-------------|---------------|
| Part number                       | Color | LED QTY/meter | Lumen/meter | Voltage | Power/meter | packing means |
| SUR-5050FRGB60CC-48V              | Red   | 60            | 108         | DC48V   | 14.4 watt   | 30 meter/reel |
|                                   | Green |               | 270         |         |             |               |
|                                   | Blue  |               | 72          |         |             |               |