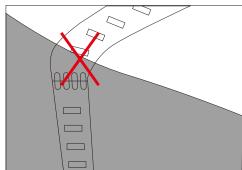

## Cautions:

When install the led strip, please note the installation technique. The led strip can be bent, but not distorted, as shown below:

## **Distortion(Wrong)**

**Bend (Right)**