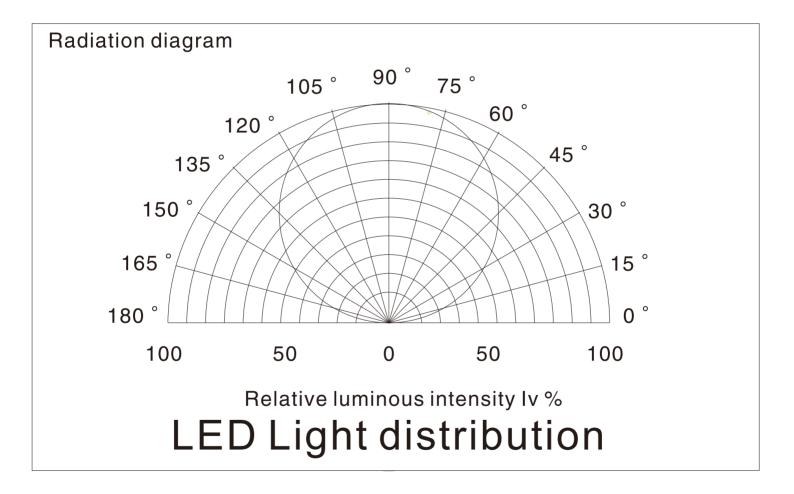

## Features:

Each 6 LEDs has a address IC and is programmable SPI LED strip with controller.. Available in 24V DC maximum. **One power supply can drive 10 meters long** . Very bright & low power consumption. Operating temperature: -20~50°C. Store Temperature:-30~80°C View Angle: 120 degrees. Long life span LED lights, more than 50,000 hours+. Adhesive back, peel & stick! IP20 Non-Waterproof.