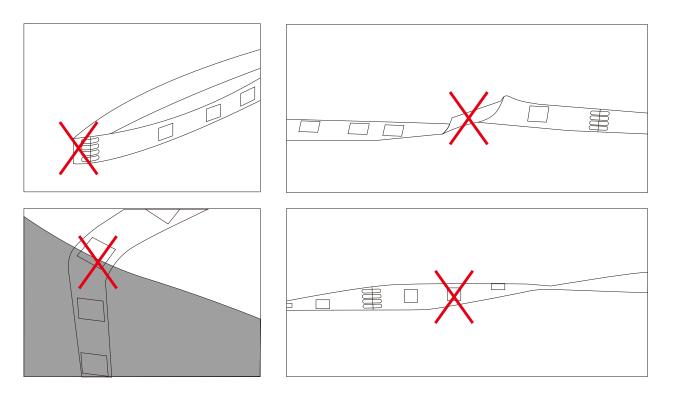

## A Cautions:

When install the led strip, please note the installation technique. The led strip can be bent, but not distorted,

as shown below:

**Distortion(Wrong)** 