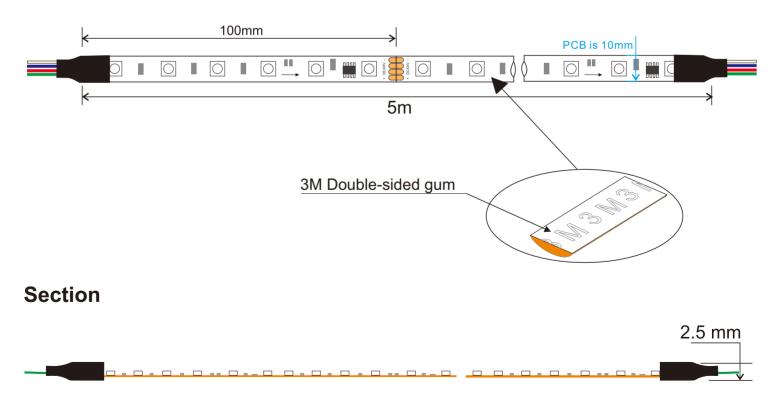

### Assembly drawing

#### **Top View**

## Parameter:

| SMD 5050, 60 LED/meter |              |       |                     |             |         |         |         |               |
|------------------------|--------------|-------|---------------------|-------------|---------|---------|---------|---------------|
| Part Number            | Size         | Color | Cut every<br>(LEDS) | Inlay<br>IC | Lumen/M | Voltage | Power/m | Packing/m     |
| SUR-5050FRGB+IC60-24V  | L5000*W10*H3 | Red   | 6                   | TM1914A     | 95      | 24V     | 13W     | 5 Meters/reel |
|                        |              | Green |                     |             | 245     |         |         |               |
|                        |              | Blue  |                     |             | 65      |         |         |               |

### Package:

Package: 5 meter strip in one reel, one reel in one anti-static bag, 25 bags put into one carton.