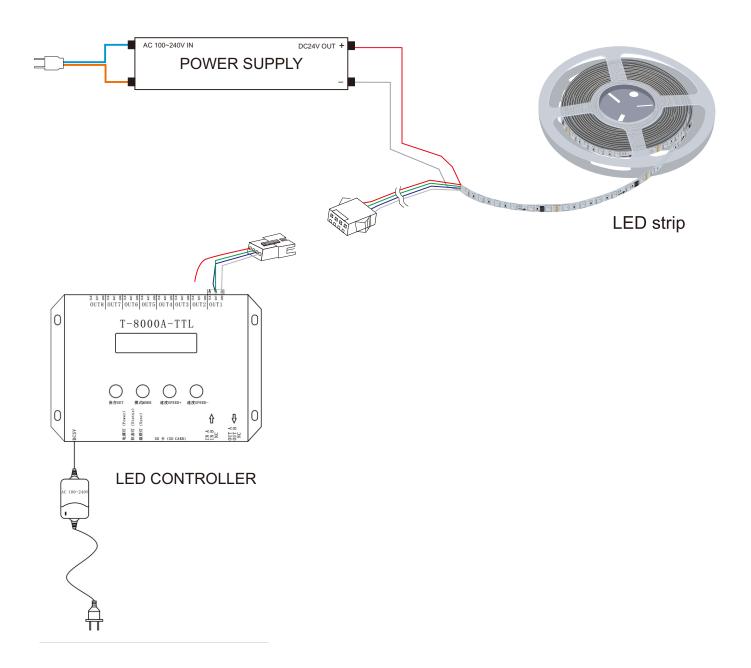

# How to connect flexible strip

Below shows you how to connect the flexible strip to power supplies.