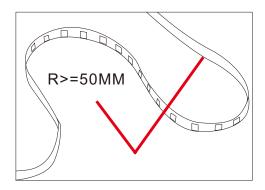

| 6                   | TM1914A     | 95      | 24V     | 13W     | 5 Meters/reel |
|                        |              | Green |                     |             | 245     |         |         |               |
|                        |              | Blue  |                     |             | 65      |         |         |               |













# How to connect flexible strip

Below shows you how to connect the flexible strip to power supplies.





#### 5050 SMD series : 60LED/meter

### Package:



Package: 5 meter strip in one reel, one reel in one anti-static bag, 25 bags put into one carton.





## A Cautions:

When install the led strip, please note the installation technique. The led strip can be bent, but not distorted,

as shown below:



**Distortion(Wrong)** 



#### Bend (Right)