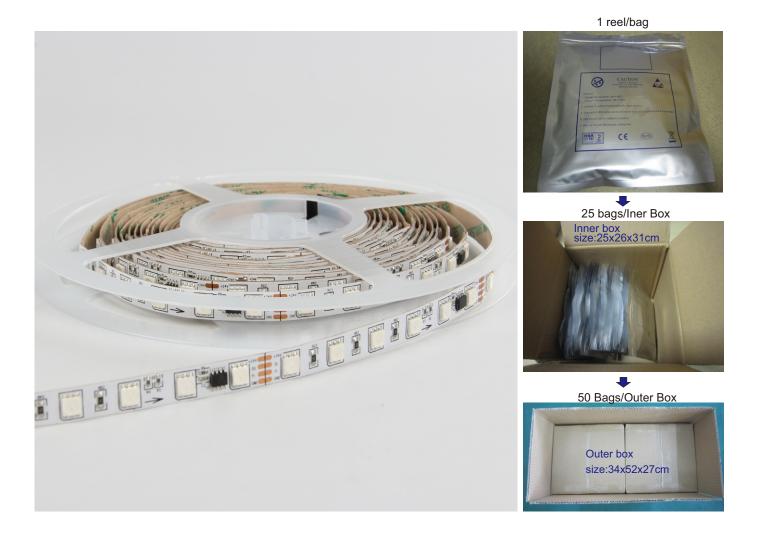

### Package:

Package: 5 meter strip in one reel, one reel in one anti-static bag, 25 bags put into one carton.