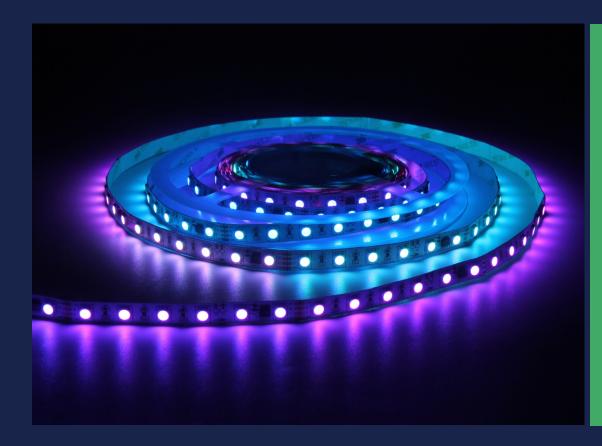

# SUR-5050FRGB+IC60-24V

FLEXIBLE STRIP introduction

10 MM

Product specification

Approver:

Lister: Lxlan

Assessor:



#### 5050 SMD series : 60LED/meter

## Features:

Each 6 LEDs has a address IC and is programmable SPI LED strip with controller.. Available in 24V DC maximum. **One power supply can drive 10 meters long** . Very bright & low power consumption. Operating temperature: -20~50°C. Store Temperature:-30~80°C View Angle: 120 degrees. Long life span LED lights, more than 50,000 hours+. Adhesive back, peel & stick! IP20 Non-Waterproof.

### Applications:

Ideal for sign letters and channel letters, concealed lights, room lighting, equipment.

### Assembly drawing

#### **Top View**





## Parameter:

| SMD 5050, 60 LED/meter |              |       |                     |