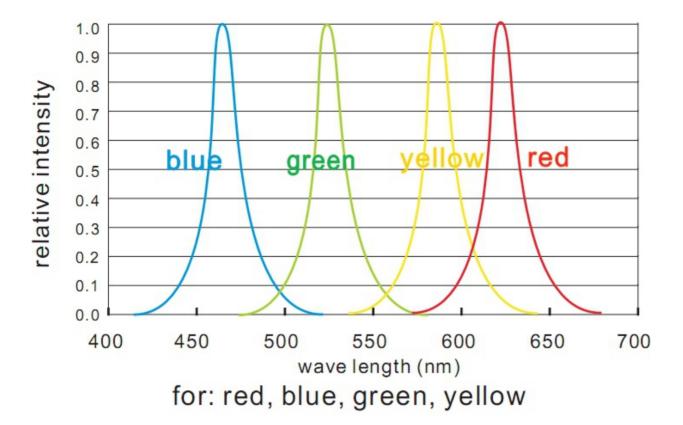

| SMD 5050, 60 LED/meter |              |       |                     |             |         |         |         |               |
|------------------------|--------------|-------|---------------------|-------------|---------|---------|---------|---------------|
| Part Number            | Size         | Color | Cut every<br>(LEDS) | Inlay<br>IC | Lumen/M | Voltage | Power/m | Packing/m     |
| SUR-5050FRGB+IC60-24V  | L5000*W10*H3 | Red   | 6                   | TM1914A     | 95      | 24V     | 13W     | 5 Meters/reel |
|                        |              | Green |                     |             | 245     |         |         |               |
|                        |              | Blue  |                     |             | 65      |         |         |               |













# How to connect flexible strip

Below shows you how to connect the flexible strip to power supplies.





#### 5050 SMD series : 60LED/meter

### Package:



Package: 5 meter strip in one reel, one reel in one anti-static bag, 25 bags put into one carton.





## A Cautions:

When install the led strip, please note the installation technique. The led strip can be bent, but not distorted,

as shown below:



**Distortion(Wrong)** 



#### Bend (Right)