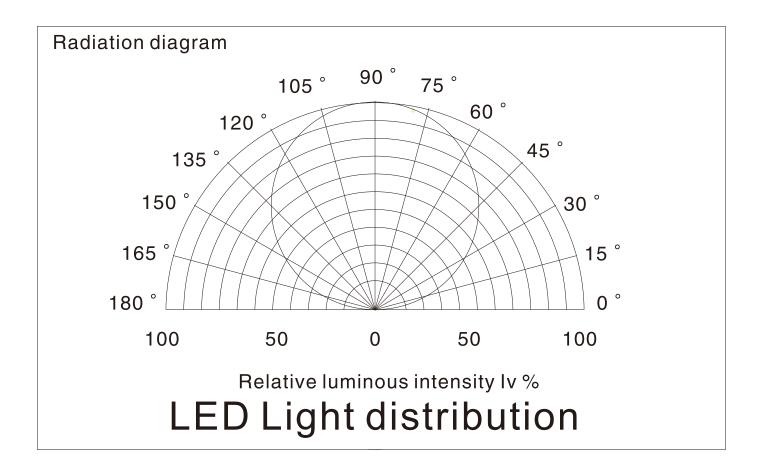

0     |         |         |               |
| SUR-335FR96-12V                          |             | Red    |     |                     |        | 192     |         |         |               |
| SUR-335FY96-12V                          |             | Yellov | v 📙 |                     |        | 192     |         |         |               |
| SUR-335FB96-12V                          |             | Blue   |     |                     |        | 240     |         |         |               |
| SUR-335FG96-12V                          |             | Greer  |     |                     |        | 384     |         |         |               |
| SUR-335FP96-12V                          |             | Pink   |     |                     |        | 192     |         |         |               |











#### Color Spectrum (CRI80)



# How to connect flexible strip

Below shows you how to connect the flexible strip to power supplies.





## Package:



Package: 5 meter strip in one reel, one reel in one anti-static bag, 25 bags put into one inner box, 2 inner box put into one carton.





## Cautions:

When install the led strip, please note the installation technique. The led strip can be bent, but not distorted, as shown below:









## **Distortion(Wrong)**



Bend (Right)