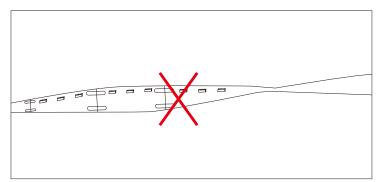

## Cautions:

When install the led strip, please note the installation technique. The led strip can be bent, but not distorted, as shown below:

## **Distortion(Wrong)**

Bend (Right)