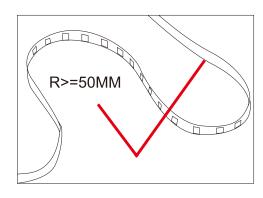

## Cautions:

When install the led strip, please note the installation technique. The led strip can be bent, but not distorted, as shown below:

## **Distortion(Wrong)**

Bend (Right)