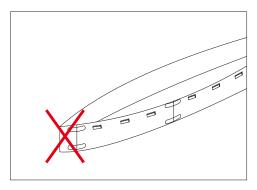

## Cautions:

When install the led strip, please note the installation technique. The led strip can be bent, but not distorted, as shown below:

## **Distortion(Wrong)**

Bend (Right)