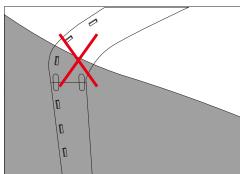

## Cautions:

When install the led strip, please note the installation technique. The led strip can be bent, but not distorted, as shown below:

## **Distortion(Wrong)**

Bend (Right)