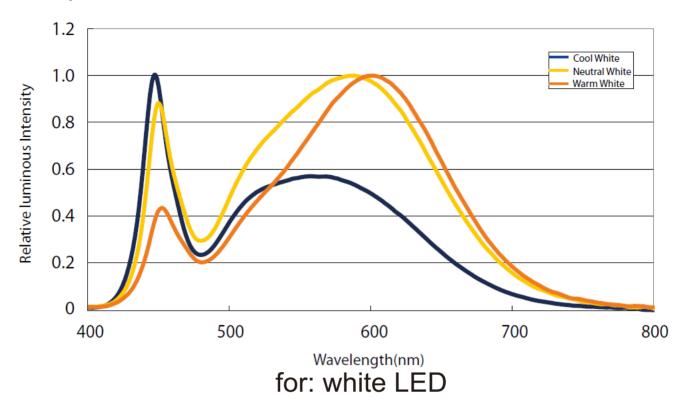

|
| SUR-335FR96-12V                          |             | Red    |     |                     |        | 192     |         |         |               |
| SUR-335FY96-12V                          |             | Yellov | v 📙 |                     |        | 192     |         |         |               |
| SUR-335FB96-12V                          |             | Blue   |     |                     |        | 240     |         |         |               |
| SUR-335FG96-12V                          |             | Greer  |     |                     |        | 384     |         |         |               |
| SUR-335FP96-12V                          |             | Pink   |     |                     |        | 192     |         |         |               |











#### Color Spectrum (CRI80)



# How to connect flexible strip

Below shows you how to connect the flexible strip to power supplies.





## Package:



Package: 5 meter strip in one reel, one reel in one anti-static bag, 25 bags put into one inner box, 2 inner box put into one carton.





## Cautions:

When install the led strip, please note the installation technique. The led strip can be bent, but not distorted, as shown below:









## **Distortion(Wrong)**



Bend (Right)