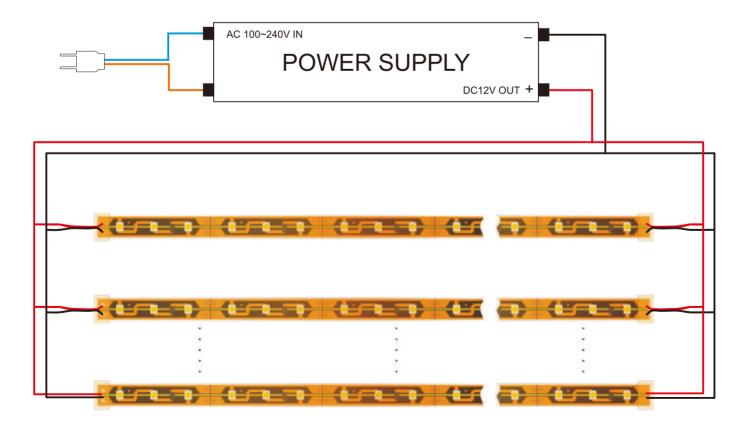

# How to connect flexible strip

Below shows you how to connect the flexible strip to power supplies.