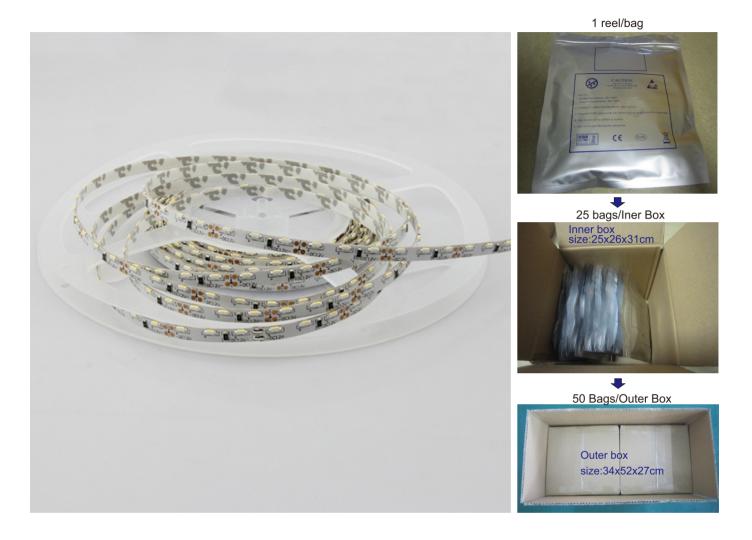

## Package:

Package: 5 meter strip in one reel, one reel in one anti-static bag, 25 bags put into one inner box, 2 inner box put into one carton.