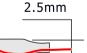

# How to connect flexible strip

Below shows you how to connect the flexible strip to power supplies.