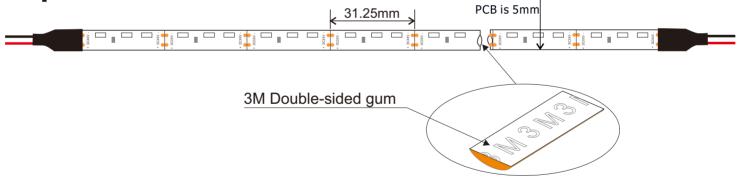

# **Assembly drawing**

**Top View** 

## **Section**

| SMD335, 96 LED/Meter- Side edge emitting |             |        |     |                     |        |         |         |         |               |
|------------------------------------------|-------------|--------|-----|---------------------|--------|---------|---------|---------|---------------|
| Part Number                              | Size        | Color  |     | Cut every<br>(LEDS) | LEDs/M | Lumen/M | Voltage | Power/m | Packing/m     |
| SUR-335FWW96-12V                         | L5000*W5*H3 | ww     |     | 3                   | 96     | 480     | 12V     | 7.6W    | 5 Meters/reel |
| SUR-335FNW96-12V                         |             | NW     |     |                     |        | 528     |         |         |               |
| SUR-335FCW96-12V                         |             | CW     |     |                     |        | 580     |         |         |               |
| SUR-335FR96-12V                          |             | Red    |     |                     |        | 192     |         |         |               |
| SUR-335FY96-12V                          |             | Yellov | v 📙 |                     |        | 192     |         |         |               |
| SUR-335FB96-12V                          |             | Blue   |     |                     |        | 240     |         |         |               |
| SUR-335FG96-12V                          |             | Greer  |     |                     |        | 384     |         |         |               |
| SUR-335FP96-12V                          |             | Pink   |     |                     |        | 192     |         |         |               |