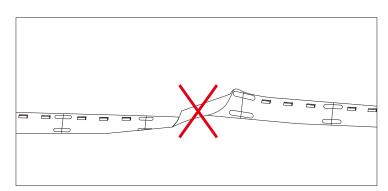

## Cautions:

When install the led strip, please note the installation technique. The led strip can be bent, but not distorted, as shown below:

## **Distortion(Wrong)**

Bend (Right)