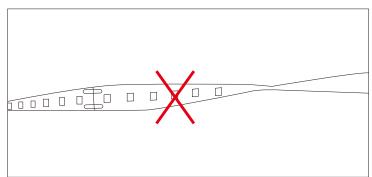

### Cautions:

When install the led strip, please note the installation technique. The led strip can be bent, but not distorted, as shown below:

## **Distortion(Wrong)**

Bend (Right)