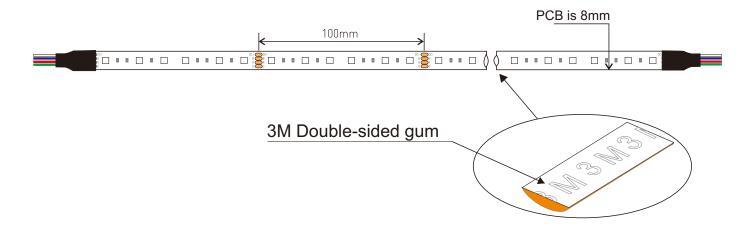

### **Assembly drawing**

### **Top View**

#### **Section**

| Dropper series: 3535 60LED/meter |       |               |             |         |             |               |
|----------------------------------|-------|---------------|-------------|---------|-------------|---------------|
| Part number                      | Color | LED QTY/meter | Lumen/meter | Voltage | Power/meter | packing means |
| SUR-3535FRGB60-24V               | Red   | 60            | 90          | DC24V   | 14.4 watt   | 5 meter/reel  |
|                                  | Green |               | 210         |         |             |               |
|                                  | Blue  |               | 48          |         |             |               |