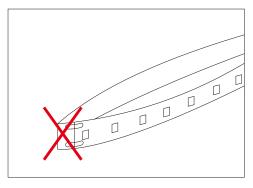

### Cautions:

When install the led strip, please note the installation technique. The led strip can be bent, but not distorted, as shown below:

## **Distortion(Wrong)**

Bend (Right)