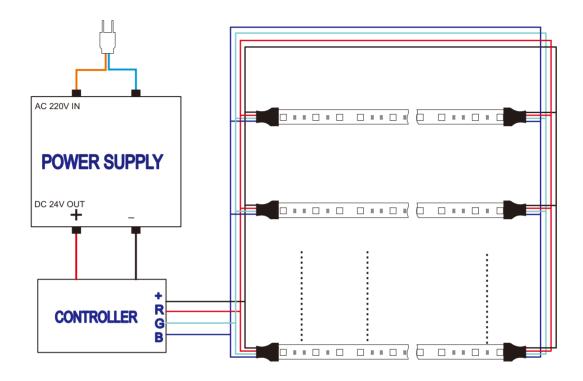

## How to connect flexible strip

Below shows you how to connect the flexible strip(RGB) to power supplies.