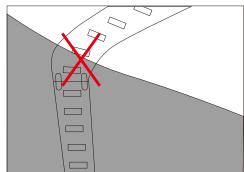

### Cautions:

When install the led strip, please note the installation technique. The led strip can be bent, but not distorted, as shown below:

## **Distortion(Wrong)**

Bend (Right)