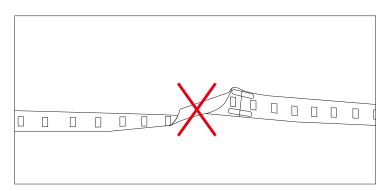

### Cautions:

When install the led strip, please note the installation technique. The led strip can be bent, but not distorted, as shown below:

## **Distortion(Wrong)**

Bend (Right)