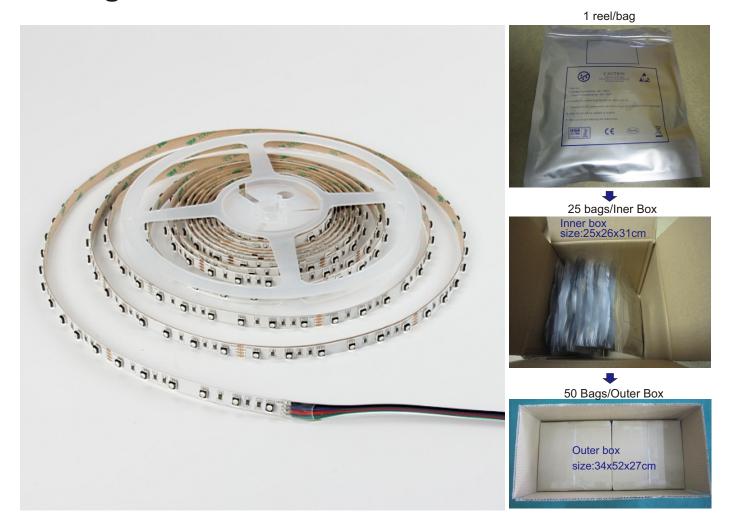

# Package:

Package: 5 meter strip in one reel, one reel in one anti-static bag, 25 bags put into one carton, 2 inner box put into 1 carton.