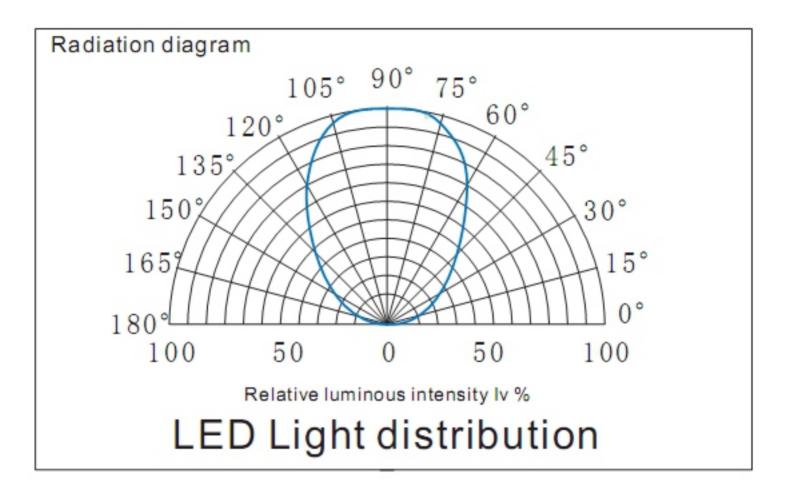

ealed lights, room lighting, equipment.

### **Assembly drawing**

### **Top View**



#### **Section**





| Dropper series: 3535 60LED/meter |       |               |             |         |             |               |
|----------------------------------|-------|---------------|-------------|---------|-------------|---------------|
| Part number                      | Color | LED QTY/meter | Lumen/meter | Voltage | Power/meter | packing means |
| SUR-3535FRGB60-24V               | Red   | 60            | 90          | DC24V   | 14.4 watt   | 5 meter/reel  |
|                                  | Green |               | 210         |         |             |               |
|                                  | Blue  |               | 48          |         |             |               |













for: red, blue, green, yellow



for: white LED



## How to connect flexible strip

Below shows you how to connect the flexible strip(RGB) to power supplies.



#### Note:

Please note that, the LED strips should not be used in sealed or hot place, to make sure the heat Dispersion is good for the LEDs.

Each flexible strip with a total length of the series can not be more than 5 meters.

Flexible strip with all of the total power can not exceed 90% of the power switching power supply.



# Package:



Package: 5 meter strip in one reel, one reel in one anti-static bag, 25 bags put into one carton, 2 inner box put into 1 carton.





### Cautions:

When install the led strip, please note the installation technique. The led strip can be bent, but not distorted, as shown below: