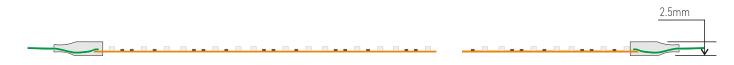

### Cautions:

When install the led strip, please note the installation technique. The led strip can be bent, but not distorted, as shown below:

## **Distortion(Wrong)**

Bend (Right)