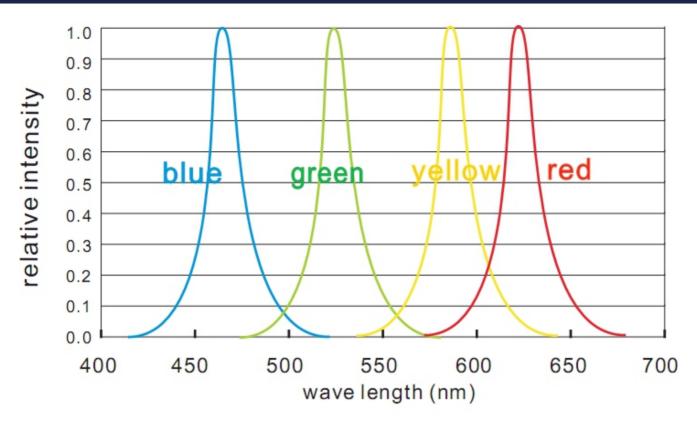

ts, room lighting, equipment.

### **Assembly drawing**

### **Top View**



#### **Section**





| Dropper series: 3535 60LED/meter |       |               |             |         |             |               |
|----------------------------------|-------|---------------|-------------|---------|-------------|---------------|
| Part number                      | Color | LED QTY/meter | Lumen/meter | Voltage | Power/meter | packing means |
| SUR-3535FRGB60-24V               | Red   | 60            | 90          | DC24V   | 14.4 watt   | 5 meter/reel  |
|                                  | Green |               | 210         |         |             |               |
|                                  | Blue  |               | 48          |         |             |               |













for: red, blue, green, yellow



for: white LED



## How to connect flexible strip

Below shows you how to connect the flexible strip(RGB) to power supplies.



#### Note:

Please note that, the LED strips should not be used in sealed or hot place, to make sure the heat Dispersion is good for the LEDs.

Each flexible strip with a total length of the series can not be more than 5 meters.

Flexible strip with all of the total power can not exceed 90% of the power switching power supply.



# Package:



Package: 5 meter strip in one reel, one reel in one anti-static bag, 25 bags put into one carton, 2 inner box put into 1 carton.





### Cautions:

When install the led strip, please note the installation technique. The led strip can be bent, but not distorted, as shown below:









##