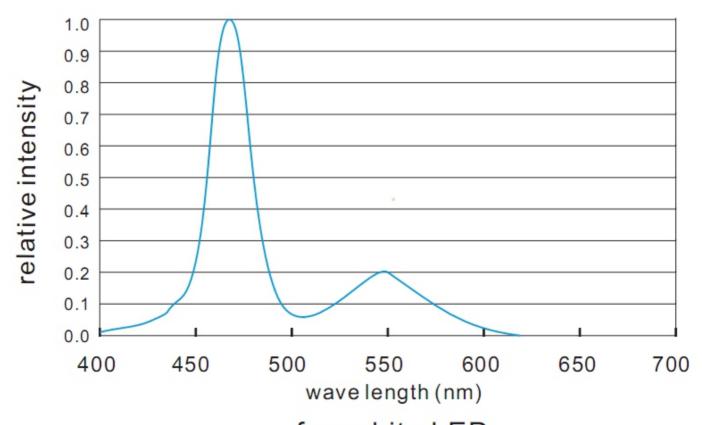

# **Assembly drawing**

### **Top View**



#### **Section**





| Dropper series: 3535 60LED/meter |       |               |             |         |             |               |
|----------------------------------|-------|---------------|-------------|---------|-------------|---------------|
| Part number                      | Color | LED QTY/meter | Lumen/meter | Voltage | Power/meter | packing means |
| SUR-3535FRGB60-24V               | Red   | 60            | 90          | DC24V   | 14.4 watt   | 5 meter/reel  |
|                                  | Green |               | 210         |         |             |               |
|                                  | Blue  |               | 48          |         |             |               |













for: red, blue, green, yellow



for: white LED



## How to connect flexible strip

Below shows you how to connect the flexible strip(RGB) to power supplies.



#### Note:

Please note that, the LED strips should not be used in sealed or hot place, to make sure the heat Dispersion is good for the LEDs.

Each flexible strip with a total length of the series can not be more than 5 meters.

Flexible strip with all of the total power can not exceed 90% of the power switching power supply.



# Package:



Package: 5 meter strip in one reel, one reel in one anti-static bag, 25 bags put into one carton, 2 inner box put into 1 carton.





### Cautions:

When install the led strip, please note the installation technique. The led strip can be bent, but not distorted, as shown below:









## **Distortion(Wrong)**



Bend (R