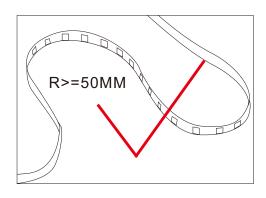

### Cautions:

When install the led strip, please note the installation technique. The led strip can be bent, but not distorted, as shown below:

## **Distortion(Wrong)**

Bend (Right)