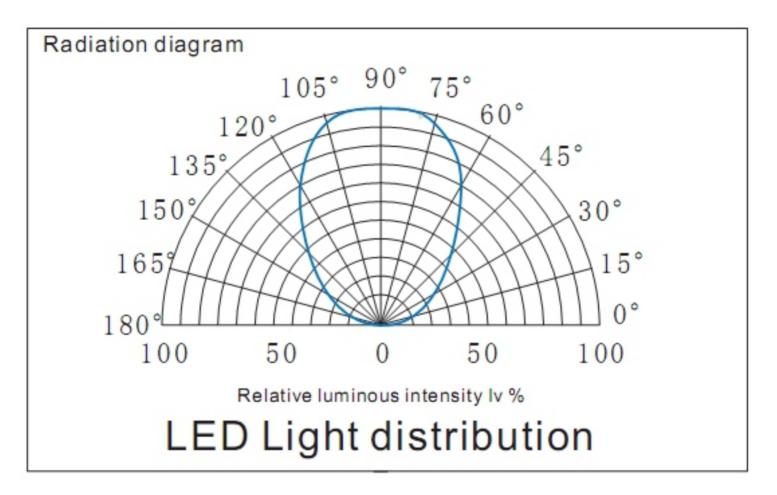

------|
|       |
|       |



| Dropper series:5730-60LED/meter |               |               |             |         |             |               |  |  |
|---------------------------------|---------------|---------------|-------------|---------|-------------|---------------|--|--|
| Part number                     | Color         | LED QTY/meter | Lumen/meter | Voltage | Power/meter | packing means |  |  |
| SUR-5730FWW60-12V               | Warm white 📘  | 60            | 1380        | DC12V   | 19.2 watt   | 5 meter/reel  |  |  |
| SUR-5730FNW60-12V               | Natural white | 60            | 1560        | DC12V   | 19.2 watt   | 5 meter/reel  |  |  |
| SUR-5730FCW60-12V               | Cool white    | 60            | 1685        | DC12V   | 19.2 watt   | 5 meter/reel  |  |  |







Color Spectrum (CRI80)



# How to connect flexible strip

Below shows you how to connect the flexible strip to power supplies.



Surmountor Lighting CO Limited

Address: 2nd Floor, Building D, NO.5, Fu Rui Road, Qiao Tou, Fuyong town, 518103, Bao An district, Shenzhen, GuangDong Province, China



#### 3528 SMD series : 120LED/meter

## Package:



Package: 5 meter strip in one reel, one reel in one anti-static bag, 25 bags put into one inner

box, 2 inner box put into one carton.





## 

When install the led strip, please note the installation technique. The led strip can be bent, but not distorted,

as shown below:



**Distortion(Wrong)** 



Bend (Right)