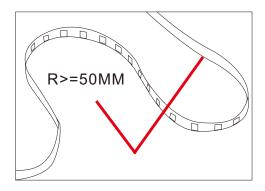

## 

When install the led strip, please note the installation technique. The led strip can be bent, but not distorted,

as shown below:

**Distortion(Wrong)** 

Bend (Right)