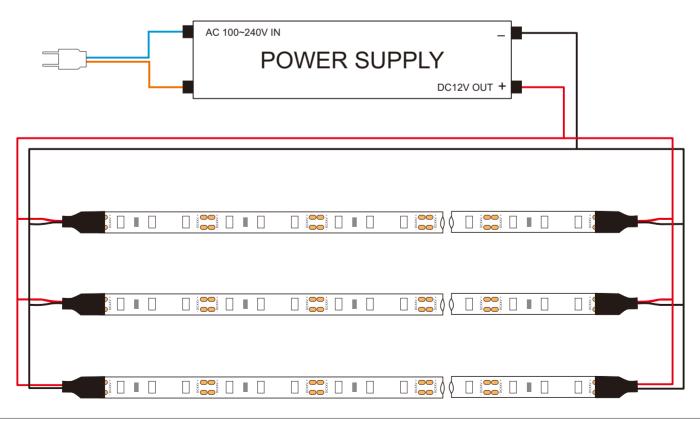

# How to connect flexible strip

Below shows you how to connect the flexible strip to power supplies.

Surmountor Lighting CO Limited

Address: 2nd Floor, Building D, NO.5, Fu Rui Road, Qiao Tou, Fuyong town, 518103, Bao An district, Shenzhen, GuangDong Province, China