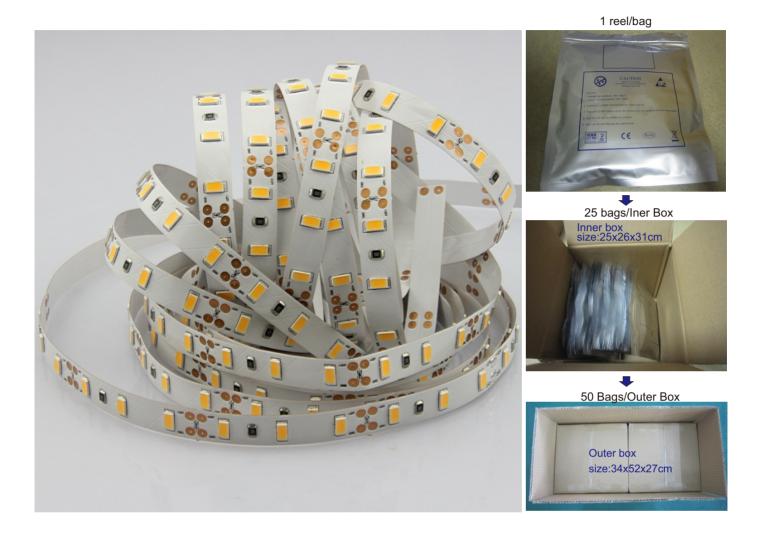

## Package:

Package: 5 meter strip in one reel, one reel in one anti-static bag, 25 bags put into one inner

box, 2 inner box put into one carton.