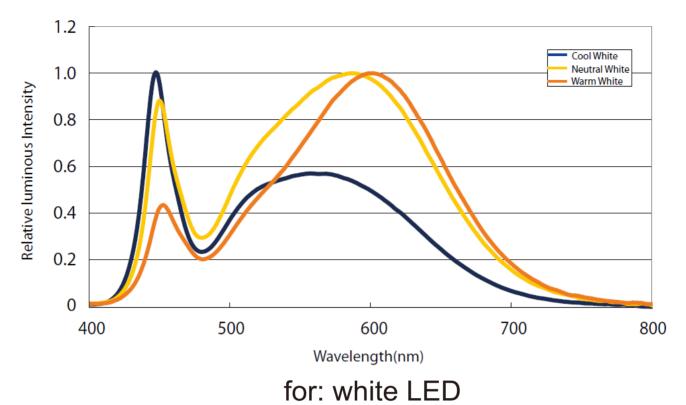

| Dropper series:5730-60LED/meter |               |               |             |         |             |               |  |  |
|---------------------------------|---------------|---------------|-------------|---------|-------------|---------------|--|--|
| Part number                     | Color         | LED QTY/meter | Lumen/meter | Voltage | Power/meter | packing means |  |  |
| SUR-5730FWW60-12V               | Warm white 📘  | 60            | 1380        | DC12V   | 19.2 watt   | 5 meter/reel  |  |  |
| SUR-5730FNW60-12V               | Natural white | 60            | 1560        | DC12V   | 19.2 watt   | 5 meter/reel  |  |  |
| SUR-5730FCW60-12V               | Cool white    | 60            | 1685        | DC12V   | 19.2 watt   | 5 meter/reel  |  |  |







Color Spectrum (CRI80)



# How to connect flexible strip

Below shows you how to connect the flexible strip to power supplies.



Surmountor Lighting CO Limited

Address: 2nd Floor, Building D, NO.5, Fu Rui Road, Qiao Tou, Fuyong town, 518103, Bao An district, Shenzhen, GuangDong Province, China



#### 3528 SMD series : 120LED/meter

## Package:



Package: 5 meter strip in one reel, one reel in one anti-static bag, 25 bags put into one inner

box, 2 inner box put into one carton.





## 

When install the led strip, please note the installation technique. The led strip can be bent, but not distorted,

as shown below:



**Distortion(Wrong)** 



Bend (Right)