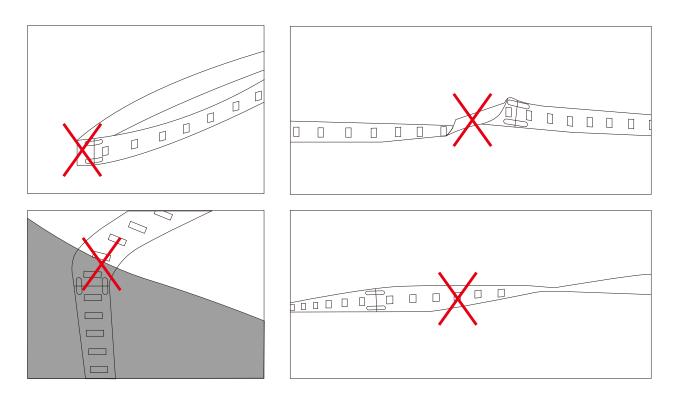

## 

When install the led strip, please note the installation technique. The led strip can be bent, but not distorted,

as shown below:

**Distortion(Wrong)** 

Bend (Right)