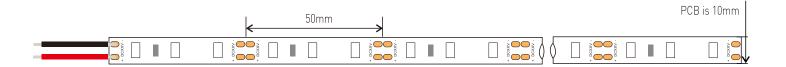

#### Assembly drawing

#### **Top View**

#### Section

| 2.5mm |
|-------|
|       |
|       |

| Dropper series:5730-60LED/meter |               |               |             |         |             |               |  |  |
|---------------------------------|---------------|---------------|-------------|---------|-------------|---------------|--|--|
| Part number                     | Color         | LED QTY/meter | Lumen/meter | Voltage | Power/meter | packing means |  |  |
| SUR-5730FWW60-12V               | Warm white 📘  | 60            | 1380        | DC12V   | 19.2 watt   | 5 meter/reel  |  |  |
| SUR-5730FNW60-12V               | Natural white | 60            | 1560        | DC12V   | 19.2 watt   | 5 meter/reel  |  |  |
| SUR-5730FCW60-12V               | Cool white    | 60            | 1685        | DC12V   | 19.2 watt   | 5 meter/reel  |  |  |