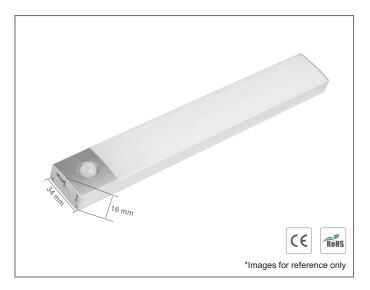

## LED Closet Light CA01-PIR

## Features:

- PIR motion sensor built in. Light will be *ON* when people move into the detection range. Light will be *OFF* after 20s when people leave this detection range.
- Easy to install.
- Apply for bedroom, cabinet, wardrobe, etc.
- High quality LEDs, super bright.
- Detection distance: ≤2m.
- Life span: >50,000h.