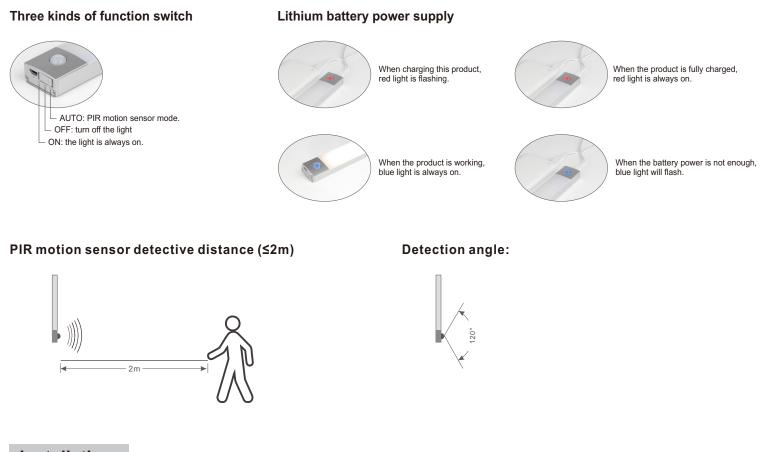

## Features:

- PIR motion sensor built in. Light will be *ON* when people move into the detection range. Light will be *OFF* after 20s when people leave this detection range.
- Easy to install.
- Apply for bedroom, cabinet, wardrobe, etc.
- High quality LEDs, super bright.
- Detection distance: ≤2m.
- Life span: >50,000h.