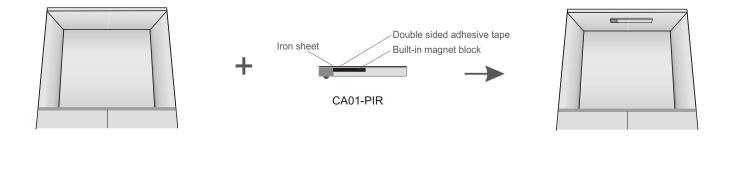

## Installation:

① Be installed on iron materials, with built-in magnet.

② Be installed on non-iron materials, with double sided adhesive tape.

Lister: サモ 急

Assessor:

Approver:: 済养