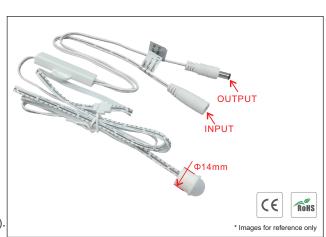

#### **Functions:**

· Automatically ON/OFF.

Input Voltage: 12V–24V DC.Output Voltage: 12V–24V DC.

• Input Current: 4A.

• Detection Range: ≤2m.

• Load around 48W for 12V, and 96W for 24V.

• Input and output cable length: 25cm (Customized length can be ordered).

• LED sensor detector cable length: 1m (Customized length can be ordered).