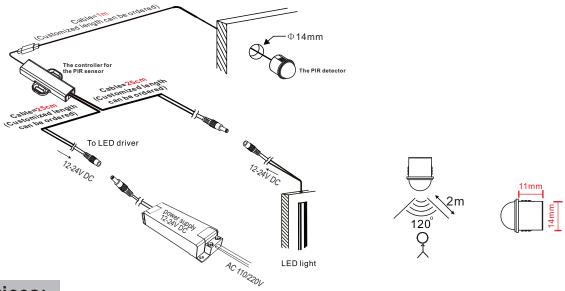

#### **Functions:**

· Automatically ON/OFF.

Input Voltage: 12V–24V DC.Output Voltage: 12V–24V DC.

• Input Current: 4A.

• Detection Range: ≤2m.

• Load around 48W for 12V, and 96W for 24V.

• Input and output cable length: 25cm (Customized length can be ordered).

• LED sensor detector cable length: 1m (Customized length can be ordered).

#### **Operations:**

- PIR sensor switch PIR006B is connected to lighting fixtures, so the LED lighting fixture can be turn on automatically when any part of human body is approaching within 2 meters from the sensor.
- The lighting fixture equipped with this PIR sensor will stay on if the human body stays within 2 meters from the sensor.
- It will turn off the LED light in 40 seconds after human body moves away more than 2 meters.