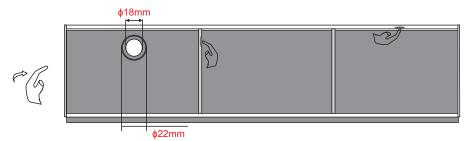

# **Installation Steps:**

- Step I: Cut a diameter 18mm hole at the fixture.
- Step II: Put the detector head into the diameter 18mm hole.
- Step III: Connect wires to the input end and output end of the LED light.