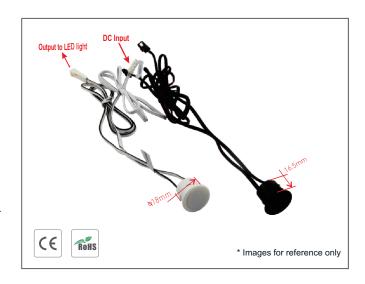

#### **Functions:**

- ON / OFF + dimming function.
- Input Voltage: 12V-24VDC.
- Output Voltage: 12V-24VDC.
- · Input Current: 4A.
- · Load around 48W for 12V, and 96W for 24V.
- Input and output cable length: 1m (Customized length can be ordered).

#### **Operations:**

- · Non-memory touch switch performs as below:
  - 1) Originally "Off" when the power is connected.
  - 2) Quick touch(time is less than 550ms) can turn ON/OFF the light. One touch to turn on; touch again to turn off .The lamp is 90% bright when it is on.
  - 3) Hold on touching (time is above 550ms) can adjust the brightness endlessly. It will reduce the brightness endlessly to the minimum in 3 seconds holding on when the light is on. It will increase the brightness endlessly to 100% in 3 seconds holding on when the light is off.
  - 4) Quick touch and hold on touching can be chosen anytime without any collision.

# **Installation Steps:**

- Step I: Cut a diameter 18mm hole at the fixture.
- Step II: Put the detector head into the diameter 18mm hole.
- Step III: Connect wires to the input end and output end of the LED light.

Note: Please read the tag on the wire when connecting cables; The function/program can be customized, made upon different needs.