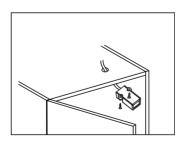

## **Installation Steps:**

**Notice:** Please read the tag on the wire when connecting cables.

- Input Current: 4A.

Approver: 万寿