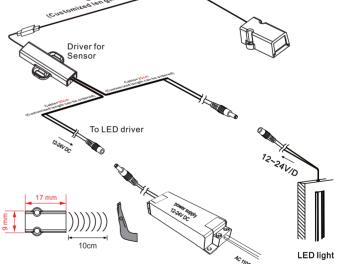

## **Functions:**

- · Automatically switch on/off when the hand pass over.
- Input Voltage: 12V-24VDC.
- Output Voltage: 12V-24VDC.
- Load around 48W for 12V, and 96W for 24V.
- Input and output cable length: 25cm(Customized length can be ordered).
- LED sensor detector cable length: 1m (Customized length can be ordered).
- 0.5cm≤Detection Range≤10cm.

## **Operations:**

- The LED lamp connects to the output end.
- The IR sensor switch will turn on the LED light when the hand pass over the detector within 10cm in distance and will turn off the LED light when the hand pass over the detector again.
- The sensor switch will turn on or off the LED light with above repeatable steps.