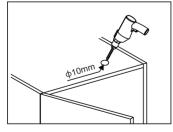

## **Installation Steps:**

**Notice:** Please read the tag on the wire when connecting cables.

- Input Current: 4A.

Approver: 万寿