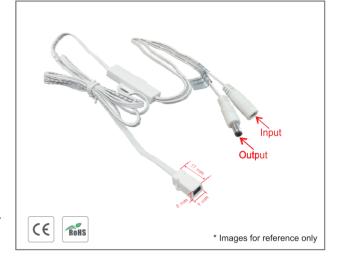

## **Functions:**

- · Automatically switch on/off when the hand pass over.
- Input Voltage: 12V-24VDC.
- Output Voltage: 12V-24VDC.
- Load around 48W for 12V, and 96W for 24V.
- Input and output cable length: 25cm(Customized length can be ordered).
- LED sensor detector cable length: 1m (Customized length can be ordered).
- 0.5cm≤Detection Range≤10cm.

## **Operations:**

- The LED lamp connects to the output end.
- The IR sensor switch will turn on the LED light when the hand pass over the detector within 10cm in distance and will turn off the LED light when the hand pass over the detector again.
- The sensor switch will turn on or off the LED light with above repeatable steps.

## **Installation Steps:**

**Notice:** Please read the tag on the wire when connecting cables.

- Input Current: 4A.

Approver: 万寿