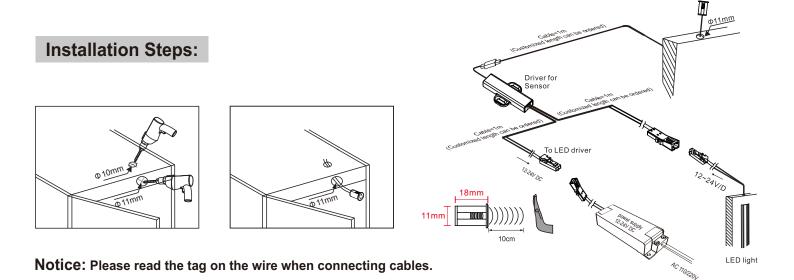

## **Functions:**

- · Automatically switch on/off when hand pass over.
- Input Voltage: 12V-24VDC.
- Output Voltage: 12V-24VDC.
- Input Current: 4A.
- Load around 48W for 12V, and 96W for 24V.
- Input and output cable length:1m(Customized length can be ordered).
- LED sensor detector cable length:1m(Customized length can be ordered).
- 0.5cm≤Detection Range≤10cm.

## Input Output φ11mm CE RoHS \* Images for reference only