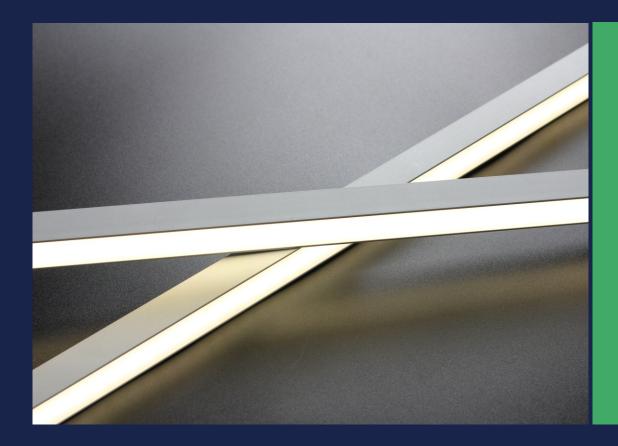

The LED Light A1816 is easy to install to wardrobe or shelf with mounting clip accessories. With modern design, it is suitable for cabinet / furniture / room / ceiling hanging lighting etc. Substantial aluminum mass provide good heat sink for high power leds. It's perfect for seamless connection, no dark space.