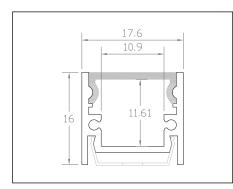

# **A1816 Line Light Series**

Seamless connection | Quick connection

Approver:

Lister: Lxlan

Assessor

Jo MA

| A1816 Line Light Series |       |         | With 2835 LED Rigid Strip |                   |        |         |          |
|-------------------------|-------|---------|---------------------------|-------------------|--------|---------|----------|
| Model                   | Power | Lumens  | Ra                        | CCT(K)            | Length | Voltage | LED Type |
| A1816-600MM             | 8.6W  | 700~730 | >80                       | 3000K/4000K/6000K | 600MM  | DC12V   | SMD2835  |