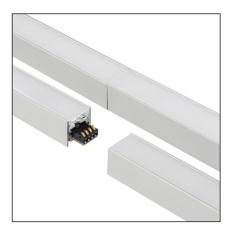

The LED Light A1816 is easy to install to wardrobe or shelf with mounting clip accessories. With modern design, it is suitable for cabinet / furniture / room / ceiling hanging lighting etc. Substantial aluminum mass provide good heat sink for high power leds. It's perfect for seamless connection, no dark space.

### How to install:

1, With clip