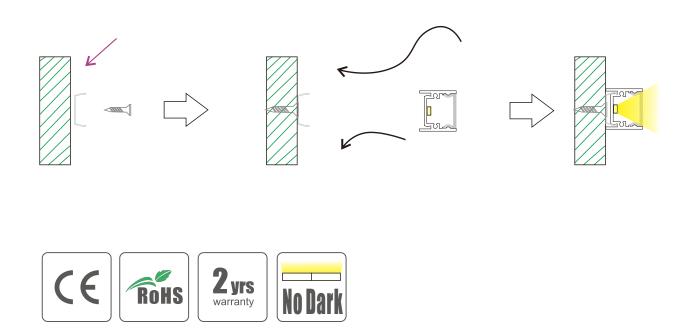

th 2835 LED Rigid Strip |                   |        |         |          |
|-------------------------|-------|---------|---------------------------|-------------------|--------|---------|----------|
| Model                   | Power | Lumens  | Ra                        | CCT(K)            | Length | Voltage | LED Type |
| A1816-600MM             | 8.6W  | 700~730 | >80                       | 3000K/4000K/6000K | 600MM  | DC12V   | SMD2835  |



The LED Light A1816 is easy to install to wardrobe or shelf with mounting clip accessories. With modern design, it is suitable for cabinet / furniture / room / ceiling hanging lighting etc. Substantial aluminum mass provide good heat sink for high power leds. It's perfect for seamless connection, no dark space.

### How to install:

1, With clip





# Pow 1 \//



#### Power input cable

1, VDE 18# cable, 8A max.

**Accessories** 

2, Length: 1m(cable length can be customized)



#### PCB connector 8A max.



Metal mounting clip









Power input cable

PCB connector

Metal mounting clip

End caps+screws 1 with hole+ 1 without hole

Surmountor Lighting CO Limited Tel.: +86-755-27926119

Email:sales@surmoutor.com

Address: 2nd Floor, Building D, NO.5, Fu Rui Road, Qiao Tou, Fuyong town, 518103 , Bao An district, Shenzhen, GuangDong Province, China

03







Radiation diagram



### A1816 Line Light Series