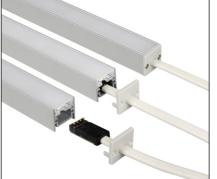

#### Power input cable

1, VDE 18# cable, 8A max.

**Accessories** 

2, Length: 1m(cable length can be customized)

#### PCB connector 8A max.

Metal mounting clip

Power input cable

PCB connector

Metal mounting clip

End caps+screws 1 with hole+ 1 without hole

Surmountor Lighting CO Limited Tel.: +86-755-27926119

Email:sales@surmoutor.com