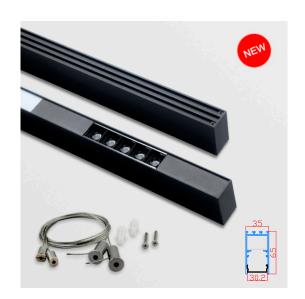

# **LED Pendant Linear Light A3565**

#### **Functions:**

- · Professional optical design.
- The same product with multiple light distribution is available for different applications.
- AL6063-T5 aluminum profile with high-quality surface treatment and three optional colors of black, white and silver.
- Ultra anti-glare design UGR≤19
- LM80 certified Light source, life≥50000h.
- · Built-in efficient and safe flicker-free philips power supply
- 10°/24°/36°/48°/10\*35° multiple optical design, more application.

| Our three lengths standard models Specifications: |       |          |                  |      |               |                    |  |  |
|---------------------------------------------------|-------|----------|------------------|------|---------------|--------------------|--|--|
| Model                                             | Power | Color    | Lumens           | Ra   | Size          | Voltage            |  |  |
| A3565-1200                                        | 38W   | WW/NW/CW | 1800/1900/2000lm | > 80 | L1200*W35*H65 |                    |  |  |
| A3565-1800                                        | 53W   | WW/NW/CW | 2500/2650/2800lm | > 80 | L1800*W35*H65 | 200-240VAC 50/60HZ |  |  |
| A3565-2400                                        | 71W   | WW/NW/CW | 3350/3550/3750lm | > 80 | L2400*W35*H65 |                    |  |  |

## **Service Environment And Installation:**

1) A3565 is suspended from ceiling with stainless steel cable and fixing componentry.

#### Steel Rope