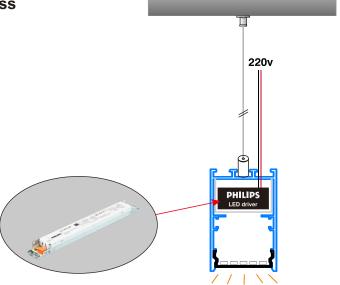

## **Service Environment And Installation:**

1) A3565 is suspended from ceiling with stainless steel cable and fixing componentry.