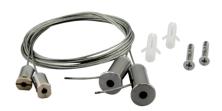

## **Service Environment And Installation:**

1) A3565 is suspended from ceiling with stainless steel cable and fixing componentry.

#### Steel Rope