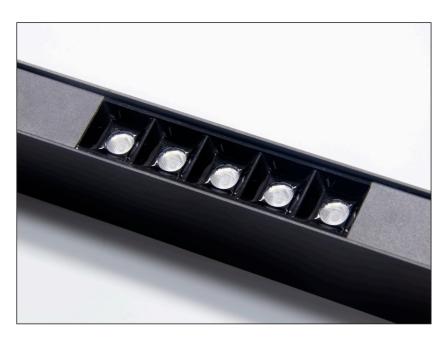

#### **Details:**

#### **Functions:**

- · Professional optical design.
- The same product with multiple light distribution is available for different applications.
- AL6063-T5 aluminum profile with high-quality surface treatment and three optional colors of black, white and silver.
- Ultra anti-glare design UGR≤19
- LM80 certified Light source, life≥50000h.
- · Built-in efficient and safe flicker-free philips power supply
- 10°/24°/36°/48°/10\*35° multiple optical design, more application.