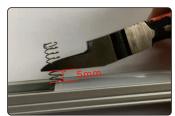

#### \* Note:

(1)Height Requirement of Spring: Cut the Spring 5mm above the PC Cover.It is easy to cause a short circuit if the spring is too long with the PC cover is installed.

(2) The function/program can be customized, made different needs, such as longer time for stay on, etc.