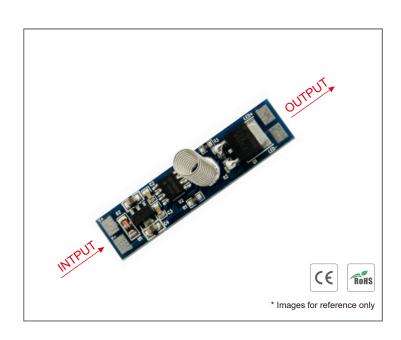

# **Touch Dimmer TD001**

### **Functions:**

- Touch switch ON/OFF function.
- Input Voltage: 12V-24V DC.
- Output Voltage: 12V-24V DC.
- · Input Current: 8A.
- · Height of spring: 20mm.
- Load around 96W for 12V, and 192W for 24V.
- Dimension: 43\*10mm.

V+ --- DC input positive
V- --- DC input negative
LED+ --- Output to LED Strip positive
LED- --- Output to LED Strip negative