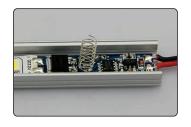

## **Operations:**

- The conductive spring needs to be covered by insulation material ,such as glass,plastic or ceramic material (thickness≤3mm).
- Non-memory touch switch performs as below:
  - 1) Originally "Off" when the power is connected.
  - 2) Quick touch (time is less than 550ms) can turn the light on and off.

# **Installation Steps:**