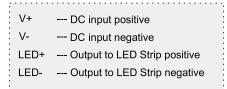

#### **Functions:**

- Touch switch ON/OFF with dimming function.
- Input Voltage: 12V-24V DC.
- Output Voltage: 12V-24V DC.
- Input Current: 8A.
- Height of spring: 20 mm.
- · Load around 96W for 12V, and 192W for 24V.
- Dimension: 43\*10 mm.

#### **Operations:**

- The conductive spring needs to be covered by insulation material ,such as glass√ plastic or ceramic material (thickness≤3mm).
- · Non-memory touch switch performs as below:
  - 1) Originally "Off" when the power is connected.
  - 2) Quick touch(time is less than 550ms) can turn ON/OFF the light. One touch to turn on; touch again to turn off .The lamp is 90% bright when it is on.
  - 3) Hold on touching (time is above 550ms) can adjust the brightness endlessly. It will reduce the brightness endlessly to the minimum in 3 seconds holding on when the light is on. It will increase the brightness endlessly to 100% in 3 seconds holding on when the light is off.
  - 4) Quick touch and hold on touching can be chosen anytime without any collision.