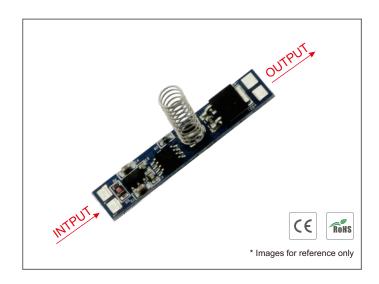

#### **Functions:**

- Touch switch ON/OFF with dimming function.
- Input Voltage: 12V-24V DC.
- Output Voltage: 12V-24V DC.
- Input Current: 8A.
- Height of spring: 20 mm.
- · Load around 96W for 12V, and 192W for 24V.
- Dimension: 43\*10 mm.

#### **Operations:**

- The conductive spring needs to be covered by insulation material ,such as glass√ plastic or ceramic material (thickness≤3mm).
- · Non-memory touch switch performs as below:
  - 1) Originally "Off" when the power is connected.
  - 2) Quick touch(time is less than 550ms) can turn ON/OFF the light. One touch to turn on; touch again to turn off .The lamp is 90% bright when it is on.
  - 3) Hold on touching (time is above 550ms) can adjust the brightness endlessly. It will reduce the brightness endlessly to the minimum in 3 seconds holding on when the light is on. It will increase the brightness endlessly to 100% in 3 seconds holding on when the light is off.
  - 4) Quick touch and hold on touching can be chosen anytime without any collision.

#### \* Note:

(1) Height Requirement of Spring: Cut the Spring 5mm above the PC Cover. It is easy to cause a short circuit if the spring is too long with the PC cover is installed.

(2) The function/program can be customized, made different needs, such as longer time for stay on, etc.