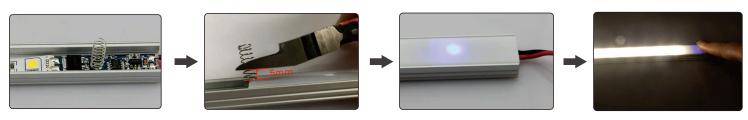

## **Installation Steps:**

#### \* Note:

(1) Height Requirement of Spring: Cut the Spring 5mm above the PC Cover. It is easy to cause a short circuit if the spring is too long with the PC cover is installed.

(2) The function/program can be customized, made different needs, such as longer time for stay on, etc.