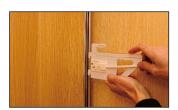

#### Installation method of STR001

Pre-groove on the wall for installingsert two tracks (Code: STR01-HT) Fix STR001 to the groove. STR001. STR001.

Fix STR001 with screws.

Use decorative wall to coverand embed STR001 on the wall.

Insert power connector (Code: STR001-AP) into STR001 from the top to make STR001-HT power on.