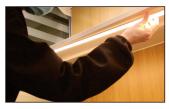

on the left and right ends respectianed puse the slot to fix it.

reserved for the shelf and connect it the finished light.

Use the magnetic attraction function the finished light to fix it on the metal plates.