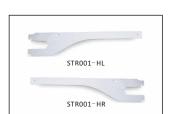

#### **Accessories:**

STR001-HP

**STR001** 

STR001-HT

STR001-AP

STR001-HM

STR001-HL/HR

STR001-HG

#### <u>Installat</u>ion method of wooden board

Embed the finished lamp into the board, and reserve a groove for the wire on the side.

Drill holes at the corresponding poslintsicons two power connector (Code: Connect the lamp and STR001-HL with a on the board and install expansion satisfied of the board and the

Fix the STR001-HL/HR on both sides disert the STR001- HR of theinstallendert the STR001-HL on the other side installation is complete. the wooden board with screws correswooden laminate into STR001 and fixinto the STR001 and fix it to turn on the ponding to the position of the expansion power, the light will be lit.