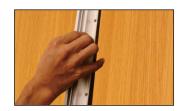

#### Installation method of STR001

Pre-groove on the wall for installingsert two tracks (Code: STR01-HT) Fix STR001 to the groove. STR001. STR001.

Fix STR001 with screws.

Use decorative wall to coverand embed STR001 on the wall.