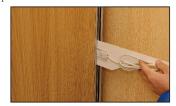

#### <u>Installat</u>ion method of wooden board

Embed the finished lamp into the board, and reserve a groove for the wire on the side.

Drill holes at the corresponding poslintsicons two power connector (Code: Connect the lamp and STR001-HL with a on the board and install expansion satisfied of the board and the

Fix the STR001-HL/HR on both sides disert the STR001- HR of theinstallendert the STR001-HL on the other side installation is complete. the wooden board with screws correswooden laminate into STR001 and fixinto the STR001 and fix it to turn on the ponding to the position of the expansion power, the light will be lit.