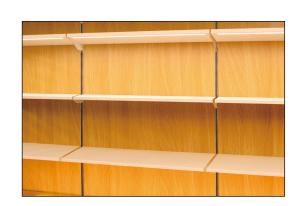

#### Features:

- The track is work with 12-24V power supply (customizable), which is convenient for installation and can be connected to the power supply after plugging in.
- According to the needs of different occasions, the space layout can be controlled arbitrarily. The metal panels, wood panels and glass panels can be freely combined.
- Max weight to hold up to 30 kg.
- With customized cabinet lights, the track shelf like will look more beautiful.

#### **Accessories:**

STR001-HP

**STR001** 

STR001-HT

STR001-AP

STR001-HM

STR001-HL/HR

STR001-HG