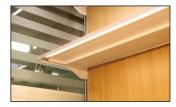

#### Installation method of STR001

Pre-groove on the wall for installingsert two tracks (Code: STR01-HT) Fix STR001 to the groove. STR001. STR001.

Fix STR001 with screws.

Use decorative wall to coverand embed STR001 on the wall.