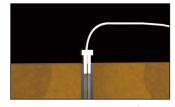

#### Installation method of STR001

Pre-groove on the wall for installingsert two tracks (Code: STR01-HT) Fix STR001 to the groove. STR001. STR001.

Fix STR001 with screws.

Use decorative wall to coverand embed STR001 on the wall.

Insert power connector (Code: STR001-AP) into STR001 from the top to make STR001-HT power on.