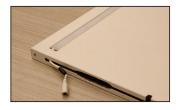

### $\underline{Installat}$ ion method of metal plates

Insert power connector (Code: STR00IImsHP) t two STR001-HM into the STR00Place the metal plates on the STR00LeHM the power cord through the change into two STR001-HM and fix.