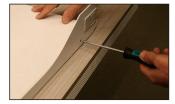

#### <u>Installation</u> method of glass plates

Insert two power connector (Code: SPR00thubber pads on the two STR001-HDnsert STR001-HG into STR001 on bothmsert the glass plates into the slot-HP) into two STR001-HG respectivelglass slots to reduce glass damage.sides and fix.