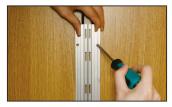

### $\underline{Installat}$ ion method of metal plates

Insert power connector (Code: STR00IImsHP) t two STR001-HM into the STR00Place the metal plates on the STR00LeHM the power cord through the change into two STR001-HM and fix.

on the left and right ends respectianed puse the slot to fix it.

reserved for the shelf and connect it the finished light.

Use the magnetic attraction function the finished light to fix it on the metal plates.