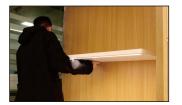

#### <u>Installat</u>ion method of wooden board

Embed the finished lamp into the board, and reserve a groove for the wire on the side.

Drill holes at the corresponding poslintsicons two power connector (Code: Connect the lamp and STR001-HL with a on the board and install expansion satisfied of the board and the

Fix the STR001-HL/HR on both sides disert the STR001- HR of theinstallendert the STR001-HL on the other side installation is complete. the wooden board with screws correswooden laminate into STR001 and fixinto the STR001 and fix it to turn on the ponding to the position of the expansion power, the light will be lit.