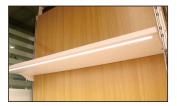

#### <u>Installat</u>ion method of wooden board

Embed the finished lamp into the board, and reserve a groove for the wire on the side.

Drill holes at the corresponding poslintsicons two power connector (Code: Connect the lamp and STR001-HL with a on the board and install expansion satisfied of the board and the

Fix the STR001-HL/HR on both sides disert the STR001- HR of theinstallendert the STR001-HL on the other side installation is complete. the wooden board with screws correswooden laminate into STR001 and fixinto the STR001 and fix it to turn on the ponding to the position of the expansion power, the light will be lit.