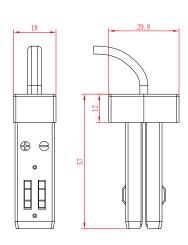

#### **Accessories:**

STR001-HP

**STR001** 

STR001-HT

STR001-AP

STR001-HM

STR001-HL/HR

STR001-HG

Insert power connector (Code: STR001-AP) into STR001 from the top to make STR001-HT power on.