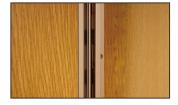

e layout can be controlled arbitrarily. The metal panels, wood panels and glass panels can be freely combined.
- Max weight to hold up to 30 kg.
- With customized cabinet lights, the track shelf like will look more beautiful.



#### **Accessories:**









STR001-HP

**STR001** 



STR001-HT



STR001-AP



STR001-HM

STR001-HL/HR

STR001-HG

#### Size:







STR001-AP



STR001-HP





- Add: 2/F, Building D, Yonghengxin Industrial Park, No. 5, Furui Road, Fuyong Town, Shenzhen, Guangdong, China.
- **t** Tel: 86-0755-2792 6119 / 2792 6326
- ▼ Email: sales@surmountor.com





#### **Installation method:**

#### Installation method of STR001









Pre-groove on the wall for installingsert two tracks (Code: STR01-HT) Fix STR001 to the groove. STR001. STR001.

Fix STR001 with screws.



Use decorative wall to coverand embed STR001 on the wall.



Insert power connector (Code: STR001-AP) into STR001 from the top to make STR001-HT power on.

### $\underline{Installat}$ ion method of metal plates









Insert power connector (Code: STR00IImsHP) t two STR001-HM into the STR00Place the metal plates on the STR00LeHM the power cord through the change into two STR001-HM and fix.

on the left and right ends respectianed puse the slot to fix it.

reserved for the shelf and connect it the finished light.





Use the magnetic attraction function the finished light to fix it on the metal plates.



### Surmountor Lighting Co., Ltd

Add: 2/F, Building D, Yonghengxin Industrial Park, No. 5, Furui Road, Fuyong Town, Shenzhen, Guangdong, China.

**t** Tel: 86-0755-2792 6119 / 2792 6