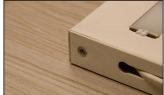

#### Installation method of STR001

Pre-groove on the wall for installingsert two tracks (Code: STR01-HT) Fix STR001 to the groove. STR001. STR001.

Fix STR001 with screws.

Use decorative wall to coverand embed STR001 on the wall.

Insert power connector (Code: STR001-AP) into STR001 from the top to make STR001-HT power on.