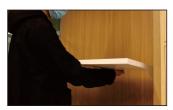

#### Installation method of STR001

Pre-groove on the wall for installingsert two tracks (Code: STR01-HT) Fix STR001 to the groove. STR001. STR001.

Fix STR001 with screws.

Use decorative wall to coverand embed STR001 on the wall.