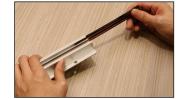

#### Installation method of STR001

Pre-groove on the wall for installingsert two tracks (Code: STR01-HT) Fix STR001 to the groove. STR001. STR001.

Fix STR001 with screws.

Use decorative wall to coverand embed STR001 on the wall.

Insert power connector (Code: STR001-AP) into STR001 from the top to make STR001-HT power on.