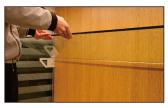

### $\underline{Installat}$ ion method of metal plates

Insert power connector (Code: STR00IImsHP) t two STR001-HM into the STR00Place the metal plates on the STR00LeHM the power cord through the change into two STR001-HM and fix.

on the left and right ends respectianed puse the slot to fix it.

reserved for the shelf and connect it the finished light.

Use the magnetic attraction function the finished light to fix it on the metal plates.