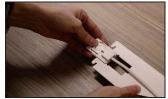

#### <u>Installat</u>ion method of wooden board

Embed the finished lamp into the board, and reserve a groove for the wire on the side.

Drill holes at the corresponding poslintsicons two power connector (Code: Connect the lamp and STR001-HL with a on the board and install expansion satisfied of the board and the

Fix the STR001-HL/HR on both sides disert the STR001- HR of theinstallendert the STR001-HL on the other side installation is complete. the wooden board with screws correswooden laminate into STR001 and fixinto the STR001 and fix it to turn on the ponding to the position of the expansion power, the light will be lit.