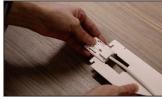

#### <u>Installat</u>ion method of wooden board

Embed the finished lamp into the board, and reserve a groove for the wire on the side.

Drill holes at the corresponding poslintsicons two power connector (Code: Connect the lamp and STR001-HL with a on the board and install expansion satisfied of the board and the

Fix the STR001-HL/HR on both sides disert the STR001- HR of theinstallendert the STR001-HL on the other side installation is complete. the wooden board with screws correswooden laminate into STR001 and fixinto the STR001 and fix it to turn on the ponding to the position of the expansion power, the light will be lit.