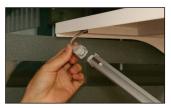

Insert power connector (Code: STR001-AP) into STR001 from the top to make STR001-HT power on.