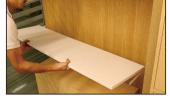

#### <u>Installat</u>ion method of wooden board

Embed the finished lamp into the board, and reserve a groove for the wire on the side.

Drill holes at the corresponding poslintsicons two power connector (Code: Connect the lamp and STR001-HL with a on the board and install expansion satisfied of the board and the

Fix the STR001-HL/HR on both sides disert the STR001- HR of theinstallendert the STR001-HL on the other side installation is complete. the wooden board with screws correswooden laminate into STR001 and fixinto the STR001 and fix it to turn on the ponding to the position of the expansion power, the light will be lit.