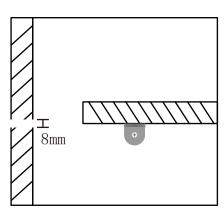

## Service Environment and Installation:

Move the wooden panel forward and fix, to reserve space for LED profile.

Drill a  $\phi$ 8mm(recommendatory) hole in the backside of the furniture, to allow power supply cable to go through.

## Scenes to be used