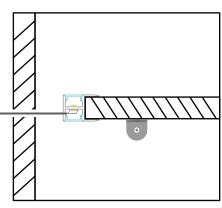

## Service Environment and Installation:

Move the wooden panel forward and fix, to reserve space for LED profile.

Drill a  $\phi$ 8mm(recommendatory) hole in the backside of the furniture, to allow power supply cable to go through.