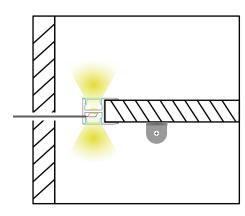

Endcaps \*2
1 with hole; 1 without hole.

Install LED light on the wooden panel. Connect power supply with the wooden panel LED profile.

Turn on the power and light is ON.

E-mail: sales@surmountor.com

Add.: 2nd Floor, Building D, No.5, Fu Rui Road, Qiao Tou, Fuyong Town, Bao'an District, Shenzhen City, Guangdong, China.