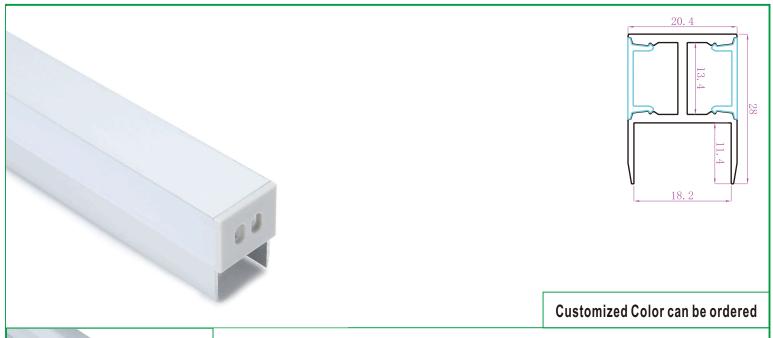

E-mail: sales@surmountor.com

## Wooden Panel LED Aluminum Profile Up and Down-A2820





## Service Environment and Installation:



Move the wooden panel forward and fix, to reserve space for LED profile.



Drill a  $\phi$ 8mm(recommendatory) hole in the backside of the furniture, to allow power supply cable to go through.



Endcaps \*2
1 with hole; 1 without hole.



Install LED light on the wooden panel. Connect power supply with the wooden panel LED profile.



Turn on the power and light is ON.

E-mail: sales@surmountor.com

Add.: 2nd Floor, Building D, No.5, Fu Rui Road, Qiao Tou, Fuyong Town, Bao'an District, Shenzhen City, Guangdong, China.

Tel.: +86-0755-27926119

## Scenes to be used