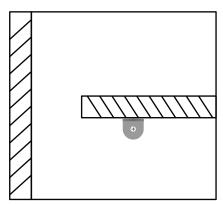

## Service Environment and Installation:

Move the wooden panel forward and fix, to reserve space for LED profile.

Drill a  $\phi$ 8mm(recommendatory) hole in the backside of the furniture, to allow power supply cable to go through.

## Scenes to be used