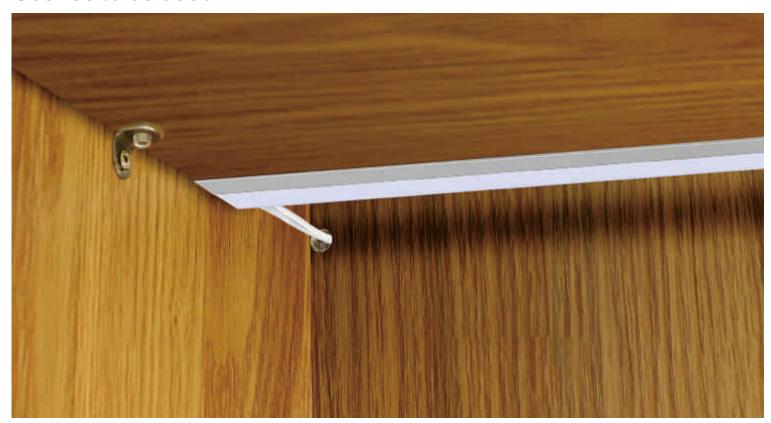

E-mail: sales@surmountor.com

## Wooden Panel LED Aluminum Profile Up and Down-A2820





## Service Environment and Installation:



Move the wooden panel forward and fix, to reserve space for LED profile.



Drill a  $\phi$ 8mm(recommendatory) hole in the backside of the furniture, to allow power supply cable to go through.



Endcaps \*2
1 with hole; 1 without hole.



Install LED light on the wooden panel. Connect power supply with the wooden panel LED profile.



Turn on the power and light is ON.

E-mail: sales@surmountor.com

Add.: 2nd Floor, Building D, No.5, Fu Rui Road, Qiao Tou, Fuyong Town, Bao'an District, Shenzhen City, Guangdong, China.

Tel.: +86-0755-27926119

## Scenes to be used