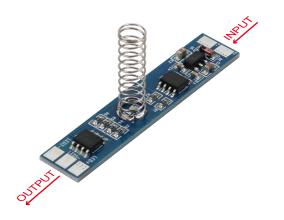

### Functions

| Model            | TD015                                                       |
|------------------|-------------------------------------------------------------|
| Operation        | Touch to change color temperature and dimming and 0V memory |
| Input Voltage    | 12V-24V DC                                                  |
| Output Voltage   | 12V-24V DC                                                  |
| Input Current    | Single channel : max. 4A, total max.6A                      |
| Height of Spring | 20mm                                                        |
| Load Around      | 72W for 12V and144W for 24V                                 |
| Dimension        | 50*10mm                                                     |

## Operations

- The conductive spring needs to be covered by insulation material such as glass, plastic or ceramic material, thickness<3mm.
- 0V-memory touch switch performs as below:
- When the power is turned on, the switch state and brightness of the light bar are the same as the condition of last switch off
- First click: turn on WW; Second Click: turn on CW; Third click: turn on NW (turn on both WW and CW); click again to turn off the light, and above steps repeatable! When the light is on, touch for a long time (≧550ms), and the light bar can be dimming from 5% to 100%; after adjusted to the brightest or darkest, the brightness of the light strip will no longer change.
- Hold on touching (time is above 550ms) can adjust the brightness endlessly. It will reduce the brightness endlessly to the minium in 3 seconds holding on when the light is on. It will increase the brightness endlessly to 100% in 3 seconds holding on.
- Quick touch and hold on touching can be chosen anytime without any collision.
- •This sensor will memorize the status of the dimming in DCOV(power off) or DC12V-24V.