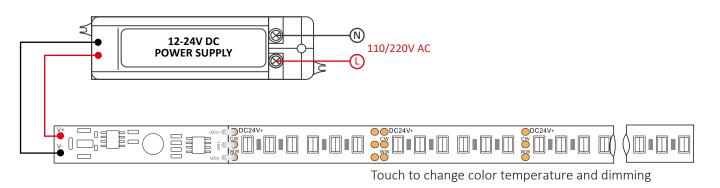

### **Connection Diagram**

## Operations

- The conductive spring needs to be covered by insulation material such as glass, plastic or ceramic material, thickness<3mm.
- 0V-memory touch switch performs as below:
- When the power is turned on, the switch state and brightness of the light bar are the same as the condition of last switch off
- First click: turn on WW; Second Click: turn on CW; Third click: turn on NW (turn on both WW and CW); click again to turn off the light, and above steps repeatable! When the light is on, touch for a long time (≧550ms), and the light bar can be dimming from 5% to 100%; after adjusted to the brightest or darkest, the brightness of the light strip will no longer change.
- Hold on touching (time is above 550ms) can adjust the brightness endlessly. It will reduce the brightness endlessly to the minium in 3 seconds holding on when the light is on. It will increase the brightness endlessly to 100% in 3 seconds holding on.
- Quick touch and hold on touching can be chosen anytime without any collision.
- •This sensor will memorize the status of the dimming in DCOV(power off) or DC12V-24V.