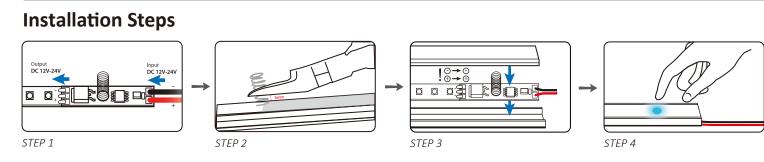

## Operations

- The conductive spring needs to be covered by insulation material such as glass, plastic or ceramic material, thickness<3mm.
- 0V-memory touch switch performs as below:
- When the power is turned on, the switch state and brightness of the light bar are the same as the condition of last switch off
- First click: turn on WW; Second Click: turn on CW; Third click: turn on NW (turn on both WW and CW); click again to turn off the light, and above steps repeatable! When the light is on, touch for a long time (≧550ms), and the light bar can be dimming from 5% to 100%; after adjusted to the brightest or darkest, the brightness of the light strip will no longer change.
- Hold on touching (time is above 550ms) can adjust the brightness endlessly. It will reduce the brightness endlessly to the minium in 3 seconds holding on when the light is on. It will increase the brightness endlessly to 100% in 3 seconds holding on.
- Quick touch and hold on touching can be chosen anytime without any collision.
- •This sensor will memorize the status of the dimming in DCOV(power off) or DC12V-24V.