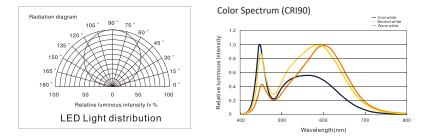

#### **General description**

- Available in 12/24V DC maximum
- CRI80 & CRI90 LED Strip are available
- Working temperature: -20°C to +50°C
- Very bright & low power consumption
- Long life span LED lights, more than 50,000 hours
- Adhesive back, peel & stick
- IP20, IP65, IP67 are available