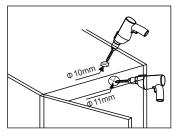

## **Installation Steps:**

Notice: Please read the tag on the wire when connecting cables.