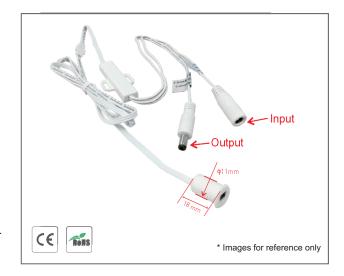

## **Functions:**

- Automatically switch on/off when hand pass over.
- Input Voltage: 12V-24V DC.
- Output Voltage: 12V-24V DC.
- Input Current: 4A.
- Load around 48W for 12V, and 96W for 24V.
- Input and output cable length: 25cm (Customized length can be ordered).
- LED sensor detector cable length:1m (Customized length can be ordered).
- 0.5cm<Detection Range<10cm.

## **Operations:**

- The LED lamp connects to the output end.
- The IR sensor switch will turn on the LED light when the hand pass over the detector within 10cm in distance and will turn off the LED light when the hand pass over the detector again.
- The sensor switch will turn on or off the LED light with above repeatable steps.