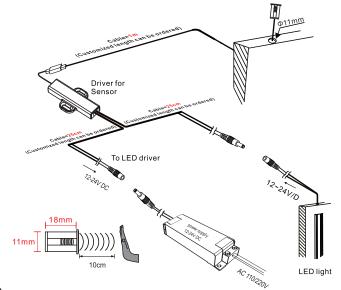

## **Functions:**

- Automatically switch on/off when hand pass over.
- Input Voltage: 12V-24V DC.
- Output Voltage: 12V-24V DC.
- Input Current: 4A.
- Load around 48W for 12V, and 96W for 24V.
- Input and output cable length: 25cm (Customized length can be ordered).
- LED sensor detector cable length:1m (Customized length can be ordered).
- 0.5cm<Detection Range<10cm.

## **Operations:**

- The LED lamp connects to the output end.
- The IR sensor switch will turn on the LED light when the hand pass over the detector within 10cm in distance and will turn off the LED light when the hand pass over the detector again.
- The sensor switch will turn on or off the LED light with above repeatable steps.

## **Installation Steps:**

Notice: Please read the tag on the wire when connecting cables.