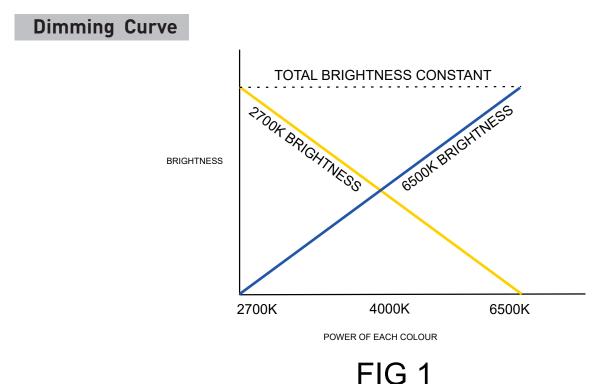

#### **Operation Instruction:**

- Press the button: Turn on or turn off
- Press the button twice: Switching the function of dimming and changing color temperature
- Rotate: Dimming or changing color temperature
- Memory Function: After 5 seconds cease of operation, it memories the current state.