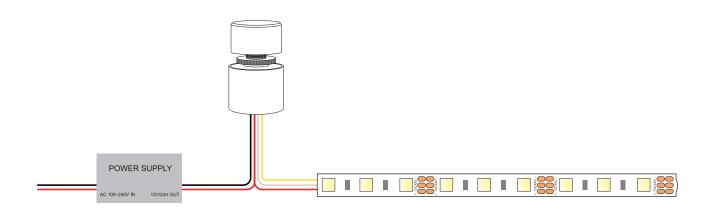

### **Connection Diagram:**

Disassemble the controller and pass through the board in the ways shown above, use a rotating nut to fix the controller, and then press the adjusting knob onto the controller metal rod.

Turn on the power supply and lamp according to the correct connection mode, and you can use it normally.