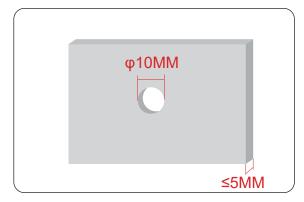

## Installation Steps:

Installation Video: https://youtu.be/iqy5PfxlNe4 Q

Drill a 10mm diameter hole in advance on the board that requires to install the controller, and the thickness of the board cannot exceed 5mm.