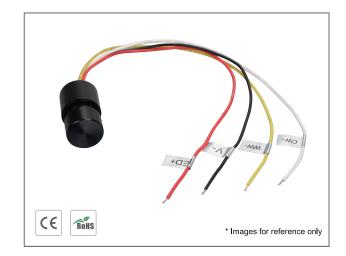

# **Mini Dimmer with CCT Function**

## **Specification**

| Model         | BS003-1                   |
|---------------|---------------------------|
| Voltage       | 12-24VDC                  |
| Current       | 3A/CH                     |
| IP Rate       | IP65                      |
| Dimming grade | 20                        |
| CCT Grade     | 21                        |
| Operation     | Press, Press twice,Rotate |
| Color:        | Cold White+Warm White     |

#### **Operation Instruction:**

- Press the button: Turn on or turn off
- Press the button twice: Switching the function of dimming and changing color temperature
- Rotate: Dimming or changing color temperature
- Memory Function: After 5 seconds cease of operation, it memories the current state.