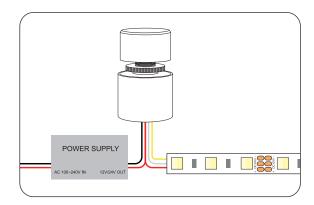

### **Connection Diagram:**

Disassemble the controller and pass through the board in the ways shown above, use a rotating nut to fix the controller, and then press the adjusting knob onto the controller metal rod.

Turn on the power supply and lamp according to the correct connection mode, and you can use it normally.