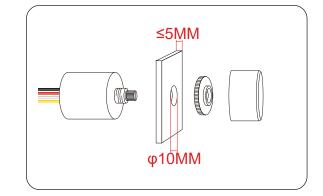

## Installation Steps:

Installation Video: https://youtu.be/iqy5PfxlNe4 Q

Drill a 10mm diameter hole in advance on the board that requires to install the controller, and the thickness of the board cannot exceed 5mm.

Disassemble the controller and pass through the board in the ways shown above, use a rotating nut to fix the controller, and then press the adjusting knob onto the controller metal rod.

Turn on the power supply and lamp according to the correct connection mode, and you can use it normally.