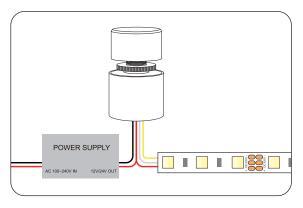

| IP65                      |
| Dimming grade | 10                        |
| CCT Grade     | 21                        |
| Operation     | Press, Press twice,Rotate |
| Color:        | Cold White+Warm White     |



### **Operation Instruction:**

- Press the button: Turn on or turn off
- Press the button twice: Switching the function of dimming and changing color temperature
- Rotate: Dimming or changing color temperature
- Memory Function: After 5 seconds cease of operation, it memories the current state.

## **Dimming Curve**



### **Connection Diagram:**



## **Installation Steps:**

Installation Video: https://youtu.be/iqy5PfxlNe4 Q



Drill a 10mm diameter hole in advance on the board that requires to install the controller, and the thickness of the board cannot exceed 5mm.



Turn on the power supply and lamp according to the correct connection mode, and you can use it normally.



Disassemble the controller and pass through the board in the ways shown above, use a rotating nut to fix the controller, and then press the adjusting knob onto the controller metal rod.