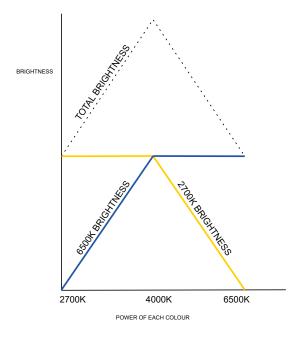

# **Mini Dimmer with CCT Function**

## Specification

| Model         | BS003-2                   |
|---------------|---------------------------|
| Voltage       | 12-24VDC                  |
| Current       | 3A/CH                     |
| IP Rate       | IP65                      |
| Dimming grade | 10                        |
| CCT Grade     | 21                        |
| Operation     | Press, Press twice,Rotate |
| Color:        | Cold White+Warm White     |



### **Operation Instruction:**

- Press the button: Turn on or turn off
- Press the button twice: Switching the function of dimming and changing color temperature
- Rotate: Dimming or changing color temperature
- Memory Function: After 5 seconds cease of operation, it memories the current state.

## **Dimming Curve**



### **Connection Diagram:**



## **Installation Steps:**

Installation Video: https://youtu.be/iqy5PfxlNe4 Q



Drill a 10mm diameter hole in advance on the board that requires to install the controller, and the thickness of the board cannot exceed 5mm.



Turn on the power supply and lamp according to the correct connection mode, and you can use it normally.



Disassemble the controller and pass through the board in the ways shown above, use a rotating nut to fix the controller, and then press the adjusting knob onto the controller metal rod.