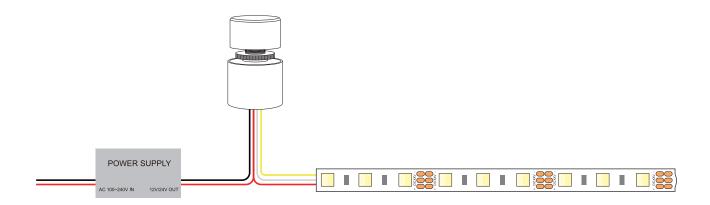

### **Connection Diagram:**

Turn on the power supply and lamp according to the correct connection mode, and you can use it normally.

Disassemble the controller and pass through the board in the ways shown above, use a rotating nut to fix the controller, and then press the adjusting knob onto the controller metal rod.