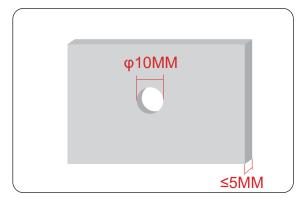

## **Installation Steps:**

Installation Video: https://youtu.be/iqy5PfxlNe4 Q

Drill a 10mm diameter hole in advance on the board that requires to install the controller, and the thickness of the board cannot exceed 5mm.