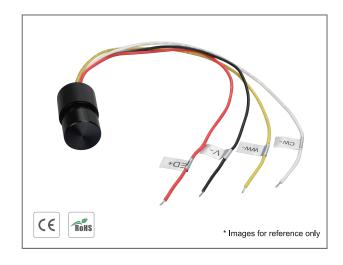

# **Mini Dimmer with CCT Function**

## Specification

| Model         | BS003-2                   |
|---------------|---------------------------|
| Voltage       | 12-24VDC                  |
| Current       | 3A/CH                     |
| IP Rate       | IP65                      |
| Dimming grade | 10                        |
| CCT Grade     | 21                        |
| Operation     | Press, Press twice,Rotate |
| Color:        | Cold White+Warm White     |

### **Operation Instruction:**

- Press the button: Turn on or turn off
- Press the button twice: Switching the function of dimming and changing color temperature
- Rotate: Dimming or changing color temperature
- Memory Function: After 5 seconds cease of operation, it memories the current state.