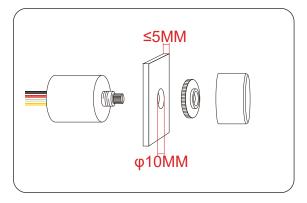

## **Installation Steps:**

Installation Video: https://youtu.be/iqy5PfxlNe4 Q

Drill a 10mm diameter hole in advance on the board that requires to install the controller, and the thickness of the board cannot exceed 5mm.

Turn on the power supply and lamp according to the correct connection mode, and you can use it normally.

Disassemble the controller and pass through the board in the ways shown above, use a rotating nut to fix the controller, and then press the adjusting knob onto the controller metal rod.