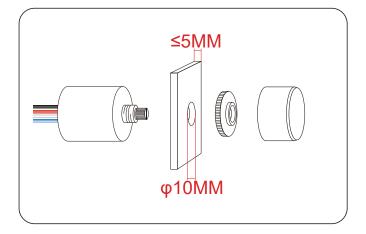

## **Installation Steps:**

Installation Video: https://youtu.be/iqy5PfxlNe4 Q

Drill a 10mm diameter hole in advance on the board that requires to install the controller, and the thickness of the board cannot exceed 5mm.

Turn on the power supply and lamp according to the correct connection mode, and you can use it normally.

Disassemble the controller and pass through the board in the ways shown above, use a rotating nut to fix the controller, and then press the adjusting knob onto the controller metal rod.