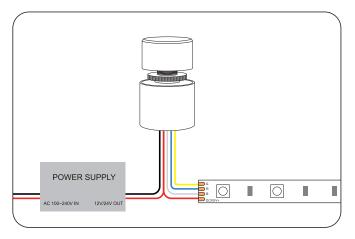

## **Connection Diagram:**

Turn on the power supply and lamp according to the correct connection mode, and you can use it normally.

Disassemble the controller and pass through the board in the ways shown above, use a rotating nut to fix the controller, and then press the adjusting knob onto the controller metal rod.