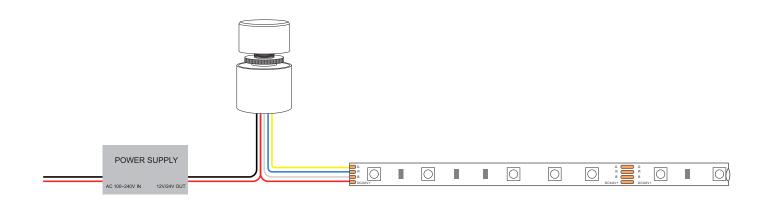

## **Connection Diagram:**

Turn on the power supply and lamp according to the correct connection mode, and you can use it normally.

Disassemble the controller and pass through the board in the ways shown above, use a rotating nut to fix the controller, and then press the adjusting knob onto the controller metal rod.