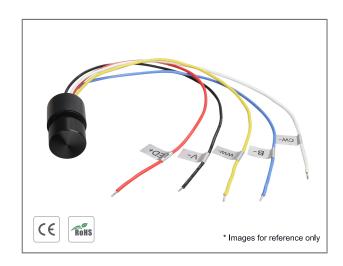

# **Mini Dimmer with CCT Function**

## **Specification**

| Model         | BS004                                          |
|---------------|------------------------------------------------|
| Voltage       | 12-24VDC                                       |
| Current       | 3A/CH                                          |
| IP Rate       | IP65                                           |
| Dimming grade | 20                                             |
| CCT Grade     | 61                                             |
| Operation     | Press, Press twice,<br>Press it 3 times,Rotate |
| Color:        | RGB                                            |

#### **Operation Instruction:**

- Press the button: Turn on or turn off
- Press the button twice: Switching the function of dimming and changing color temperature
- Press it 3 times: The RGB Color changes gradulally
- Rotate: Dimming or changing color temperature
- Memory Function: After 5 seconds cease of operation, it memories the current state.