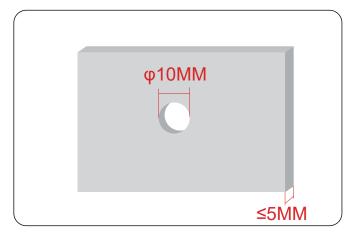

## **Installation Steps:**

Installation Video: https://youtu.be/iqy5PfxlNe4 Q

Drill a 10mm diameter hole in advance on the board that requires to install the controller, and the thickness of the board cannot exceed 5mm.