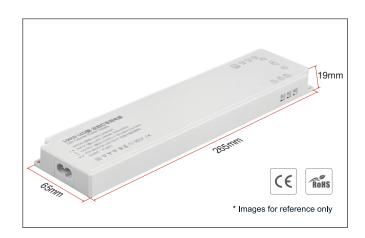

## Specifications

| Model No.          |                              | SUR-120100-CP                             |
|--------------------|------------------------------|-------------------------------------------|
| Output             | DC Voltage                   | 12V +/-0.5V                               |
|                    | Rated Current                | 8.33A MAX                                 |
|                    | Rated Power                  | 100W MAX                                  |
|                    | Rated voltage Range          | Vp-p=500mV                                |
| Input              | Voltage Range                | 200-240VAC                                |
|                    | Frequency Rang               | 50-60HZ                                   |
|                    | Power factor                 | >0.5                                      |
|                    | AC current                   | 0.218A@115VAC; 0.109A@230VAC              |
|                    | Over load current protection | ОК                                        |
| Protection         | Over Voltage protection      | ОК                                        |
|                    | Short circuit protection     | ОК                                        |
| Environment        | Working Temperature          | -25~ 80°C                                 |
|                    | Housing Temperature          | 20-95% RH                                 |
| Size &<br>Material | Size                         | 65mm*265mm*19mm                           |
|                    | Material                     | PC Flame retardant, Protection level 94V0 |