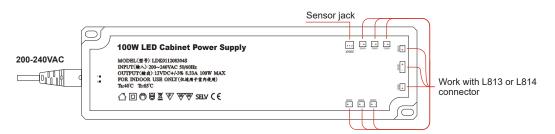

## Description

- The power supply is ultra-thin design, small size, high current capacity 8.33A, and stable output voltage.
- This power supply adopts imported IC, long-life electrolytic capacitor design, high efficiency and energy saving, short circuit, Over current & overload protection function.
- This Power supply is with 9 outlets for 12vdc led light, and 1 outlet for sensor switch.

### **Connection Diagram**