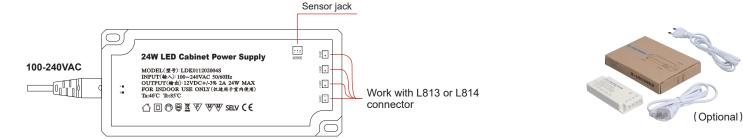

## Description

- The power supply is ultra-thin design, small size, high current capacity 2A, and stable output voltage.
- This power supply adopts imported IC, long-life electrolytic capacitor design, high efficiency and energy saving, short circuit, Over current & overload protection function.
- This Power supply is with 4 outlets for 12vdc led light, and 1 outlet for sensor switch.

## Specifications

**Connection Diagram** 

| Model No.          | SUR-12024-CP                 |                                           |
|--------------------|------------------------------|-------------------------------------------|
| Output             | DC Voltage                   | 12V +/-0.5V                               |
|                    | Rated Current                | 2000mA                                    |
|                    | Rated Power                  | 24W MAX                                   |
|                    | Rated voltage Range          | Vp-p=500mV                                |
| Input              | Voltage Range                | 100-240VAC                                |
|                    | Frequency Rang               | 50-60HZ                                   |
|                    | Power factor                 | >0.5                                      |
|                    | AC current                   | 0.218A@115VAC; 0.109A@230VAC              |
|                    | Over load current protection | ок                                        |
| Protection         | Over Voltage protection      | ок                                        |
|                    | Short circuit protection     | ОК                                        |
| Environment        | Working Temperature          | -25~ 80°C                                 |
|                    | Housing Temperature          | 20-95% RH                                 |
| Size &<br>Material | Size                         | 48mm*110mm*16mm                           |
|                    | Material                     | PC Flame retardant, Protection level 94V0 |