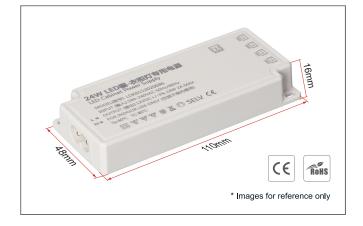

## Specifications

**Connection Diagram** 

| Model No.          | SUR-12024-CP                 |                                           |
|--------------------|------------------------------|-------------------------------------------|
| Output             | DC Voltage                   | 12V +/-0.5V                               |
|                    | Rated Current                | 2000mA                                    |
|                    | Rated Power                  | 24W MAX                                   |
|                    | Rated voltage Range          | Vp-p=500mV                                |
| Input              | Voltage Range                | 100-240VAC                                |
|                    | Frequency Rang               | 50-60HZ                                   |
|                    | Power factor                 | >0.5                                      |
|                    | AC current                   | 0.218A@115VAC; 0.109A@230VAC              |
|                    | Over load current protection | ок                                        |
| Protection         | Over Voltage protection      | ок                                        |
|                    | Short circuit protection     | ОК                                        |
| Environment        | Working Temperature          | -25~ 80°C                                 |
|                    | Housing Temperature          | 20-95% RH                                 |
| Size &<br>Material | Size                         | 48mm*110mm*16mm                           |
|                    | Material                     | PC Flame retardant, Protection level 94V0 |