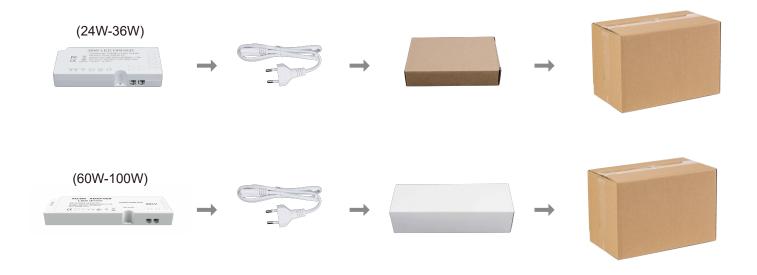

| ≥85%                         |  |
|             | Frequency Rang                | 47-63HZ                      |  |
|             | Power factor                  | >0.5                         |  |
|             | AC current                    | 0.218A@115VAC; 0.109A@230VAC |  |
| Protection  | Over load current protection  | OK                           |  |
|             | Over Voltage protection       | ОК                           |  |
|             | Short circuit protection      | ОК                           |  |
|             | Over temperature protection   | OK                           |  |
| Environment | Working Temperature           | 0°C to 40°C                  |  |
|             | Operation Relative Humidity   | 20% to 80%                   |  |

#### Package



## Warning

- 1) This driver should be installed by qualified and professional person;
- 2) Please make sure the driver is installed with adequate ventilation around it to allow for heat dissipation.
- 3) Ensure that wiring is correct before test in order to avoid light and power supply damage;
- 4) If driver Cannot work normally, don't maintain privately; Have any question, please contact us.