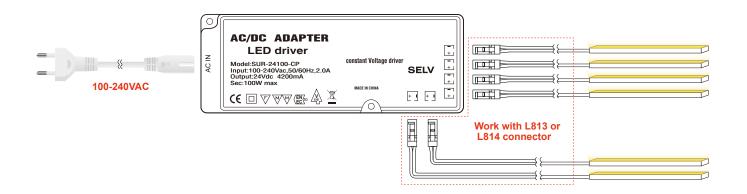

# DuPont interface cabinet power supply IP20

#### Features:

• Input Voltage: AC110-240V 50/60Hz

• Power Range:24W-100W

• High Efficiency: up to 85%; PF>0.5

• IP20 Design

· Cooling by free air convection

• Suitable for dry or damp location use

Multiple protections like short circuit& over-current & over-voltage protection

## Specifications

| Output      | DC Voltage                    | 24VDC                        |  |
|-------------|-------------------------------|------------------------------|--|
|             | Line regulation               | 1%                           |  |
|             | Hold up time                  | ≥10ms                        |  |
|             | Max.peak to peak ripple&noise | 150mV                        |  |
| Input       | Efficiency                    | ≥85%                         |  |
|             | Frequency Rang                | 47-63HZ                      |  |
|             | Power factor                  | >0.5                         |  |
|             | AC current                    | 0.218A@115VAC; 0.109A@230VAC |  |
| Protection  | Over load current protection  | OK                           |  |
|             | Over Voltage protection       | ОК                           |  |
|             | Short circuit protection      | ОК                           |  |
|             | Over temperature protection   | OK                           |  |
| Environment | Working Temperature           | 0°C to 40°C                  |  |
|             | Operation Relative Humidity   | 20% to 80%                   |  |