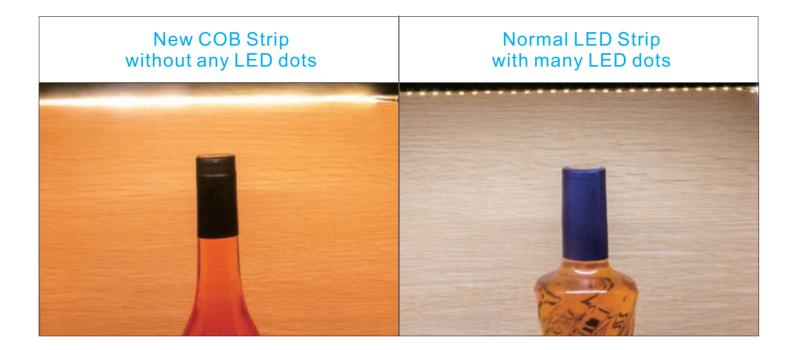

#### Features:

- 1) New Flip Chip On Board Flexible LED Strip, 546 chips per meter.
- 2) Ideal for LED lighting application to avoid multi-shadows.
- 3) Higher heat conductivity for better thermal management.
- 4) Provide variable and innovative array LED layout designs and combinations.
- Available in 24V DC maximum.
- Very bright & low power consumption.
- Operating temperature: -20~50°C.
- Long life span LED lights, more than 50,000 hours.
- Adhesive back, peel & stick!
- All available controller or dimmers.
- Non-waterproof, IP20.