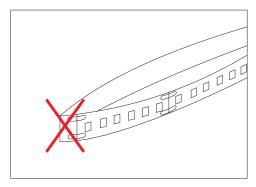

# Cautions:

When install the led strip, please note the installation technique. The led strip can be bent, but not distorted, as shown below:

### **Distortion(Wrong)**