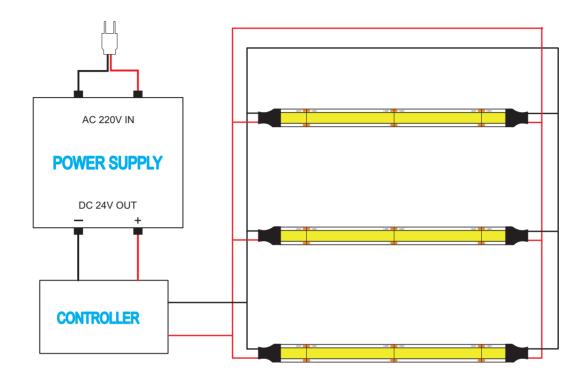

# How to connect flexible strip

Below shows you how to connect the flexible strip to power supplies.