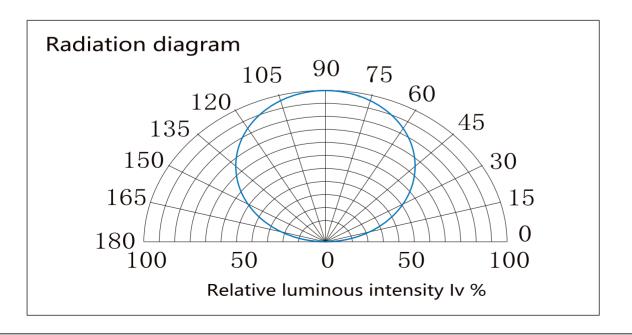

|             |         |             |               |
|---------------------------------|-------|--|---------------|-------------|---------|-------------|---------------|
| Part number                     | Color |  | LED QTY/meter | Lumen/meter | Voltage | Power/meter | Packing means |
| SUR-FCOB546-24V                 | 2700K |  | 546           | 1750        | DC24V   | 17W         | 5 meters/reel |
|                                 | 3000K |  |               | 1700        |         |             |               |
|                                 | 4000K |  |               | 1900        |         |             |               |
|                                 | 6500K |  |               | 1845        |         |             |               |



### **LED Light distribution**











# Color spectrum (CRI90)



### Package:



**Package:** 5 meters strip in one reel, one reel in one anti-static bag, 25 bags put into one carton, 2 inner boxes put into 1 carton.



# How to connect flexible strip

Below shows you how to connect the flexible strip to power supplies.



#### Note:

Please note that, the LED strips should not be used in sealed or hot place, to make sure the heat Dispersion is good for the LEDs.

Each flexible strip with a total length of the series can not be more than 5 meters.

Flexible strip with all of the total power can not exceed 90% of the power switching power supply.





# Cautions:

When install the led strip, please note the installation technique. The led strip can be bent, but not distorted, as shown below:

### **Distortion(Wrong)*