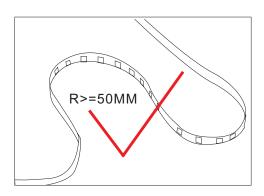

# Cautions:

When install the led strip, please note the installation technique. The led strip can be bent, but not distorted, as shown below:

### Bend (Right)