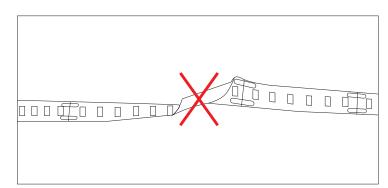

# Cautions:

When install the led strip, please note the installation technique. The led strip can be bent, but not distorted, as shown below:

### **Distortion(Wrong)**