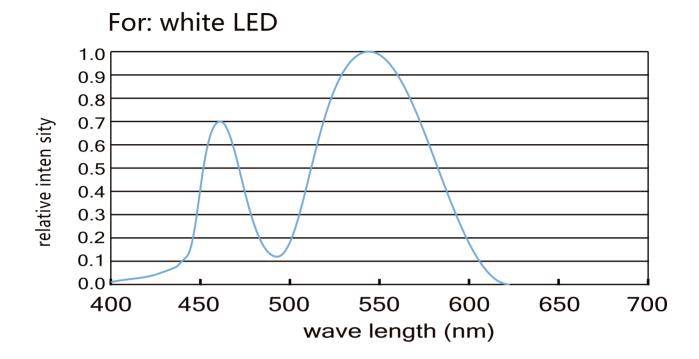

|               |
|---------------------------------|-------|--|---------------|-------------|---------|-------------|---------------|
| Part number                     | Color |  | LED QTY/meter | Lumen/meter | Voltage | Power/meter | Packing means |
| SUR-FCOB546-24V                 | 2700K |  | 546           | 1750        | DC24V   | 17W         | 5 meters/reel |
|                                 | 3000K |  |               | 1700        |         |             |               |
|                                 | 4000K |  |               | 1900        |         |             |               |
|                                 | 6500K |  |               | 1845        |         |             |               |



### **LED Light distribution**











# Color spectrum (CRI90)



### Package:



**Package:** 5 meters strip in one reel, one reel in one anti-static bag, 25 bags put into one carton, 2 inner boxes put into 1 carton.



# How to connect flexible strip

Below shows you how to connect the flexible strip to power supplies.



#### Note:

Please note that, the LED strips should not be used in sealed or hot place, to make sure the heat Dispersion is good for the LEDs.

Each flexible strip with a total length of the series can not be more than 5 meters.

Flexible strip with all of the total power can not exceed 90% of the power switching power supply.





# Cautions:

When install the led strip, please note the installation technique. The led strip can be bent, but not distorted, as shown below:

### **Distortion(Wrong)**









### Bend (Right)