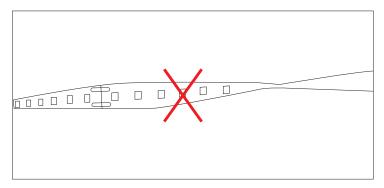

# Cautions:

When install the led strip, please note the installation technique. The led strip can be bent, but not distorted, as shown below:

### **Distortion(Wrong)**