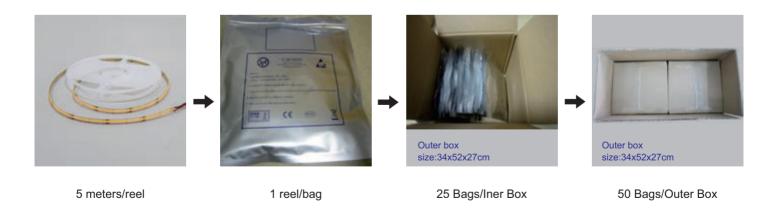

### Package:

**Package:** 5 meters strip in one reel, one reel in one anti-static bag, 25 bags put into one carton, 2 inner boxes put into 1 carton.