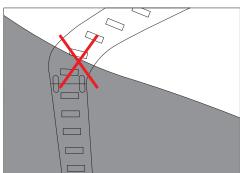

# Cautions:

When install the led strip, please note the installation technique. The led strip can be bent, but not distorted, as shown below:

### **Distortion(Wrong)**