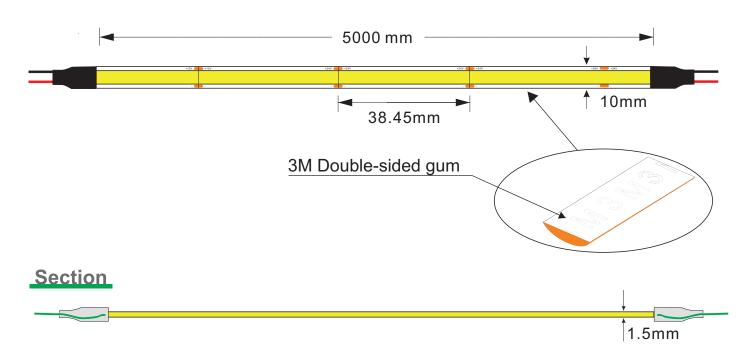

#### **Assembly drawing**

#### Top View

| Dropper series: SUR-FCOB546-24V |       |  |               |             |         |             |               |
|---------------------------------|-------|--|---------------|-------------|---------|-------------|---------------|
| Part number                     | Color |  | LED QTY/meter | Lumen/meter | Voltage | Power/meter | Packing means |
| SUR-FCOB546-24V                 | 2700K |  | 546           | 1750        | DC24V   | 17W         | 5 meters/reel |
|                                 | 3000K |  |               | 1700        |         |             |               |
|                                 | 4000K |  |               | 1900        |         |             |               |
|                                 | 6500K |  |               | 1845        |         |             |               |